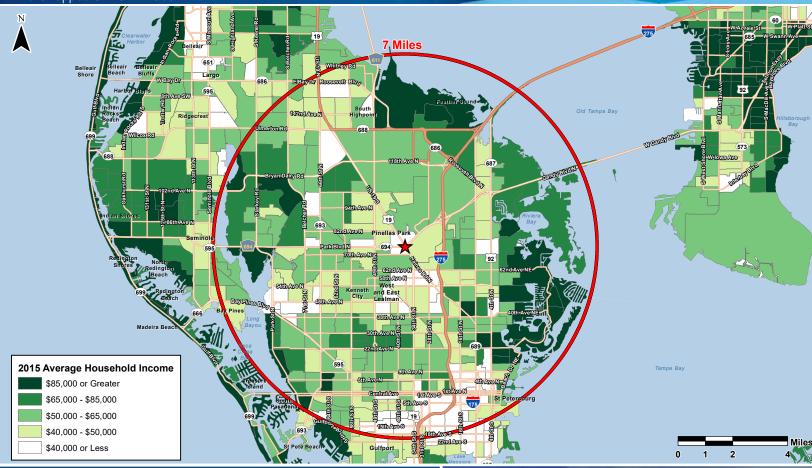

# Average Household Income The Shoppes at Park Place

#### 7200 US HIGHWAY 19 NORTH, PINELLAS PARK, FL 33781

|                          | 3-Mile Radius | 5-Mile Radius | 7-Mile Radius |
|--------------------------|---------------|---------------|---------------|
| Total Population         | 111,132       | 271,273       | 427,546       |
| Daytime Population       | 54,082        | 182,552       | 271,767       |
| Average Household Income | \$51,381      | \$57,605      | \$59,669      |

Shoppes at Park Place is located at a major intersection (Park Blvd and US Hwy 19) in the center of the most densely populated county in FL. Park Place is one of the most significant developments within south Pinellas County and contains several destination retailers. The trade area of Park Place goes well beyond a seven-mile radius. The trade area extends to the eastern and western coastal lines, which includes residences with average household incomes of greater than \$100,000 (see heat map above). Therefore, the average household income levels depicted in a one, three and five mile radius understate the actual household income within the trade area for Park Place.