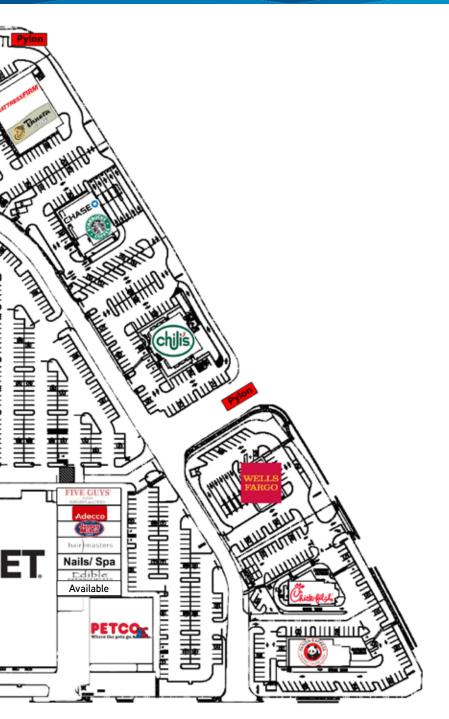

# 7200 US Highway 19 North Lutz Pinellas Park, Florida

275

| Tenant                          | Unit           | GLA    |                                                                                                  |                                |
|---------------------------------|----------------|--------|--------------------------------------------------------------------------------------------------|--------------------------------|
| Petco                           | P-C            | 15,000 |                                                                                                  |                                |
| Available                       | RK-01          | 2,100  |                                                                                                  |                                |
| Edible Arrangements             | RK-02          | 859    |                                                                                                  |                                |
| Nail Trap and Day Spa           | RK-03          | 1,200  | Hpplebee's                                                                                       |                                |
| Hairmasters                     | RK-04          | 1,200  |                                                                                                  |                                |
| Jersey Mikes                    | RK-05          | 1,500  |                                                                                                  |                                |
| Adecco                          | RK-06          | 1,500  |                                                                                                  | mand (manunann) 🐚 🌾 🕉          |
| Five Guys                       | RK-07          | 3,515  |                                                                                                  |                                |
| Dress Barn                      | RJ-1           | 7,500  |                                                                                                  |                                |
| Famous Footwear                 | RJ-2           | 7,500  |                                                                                                  |                                |
| Dollar Tree                     | RJ-3           | 6,715  |                                                                                                  |                                |
| Regal Cinemas                   | P-T            | 73,000 |                                                                                                  | ╘≝≝≝≣⊇∽∽≫                      |
| Available                       | R-D1           | 2,396  |                                                                                                  | ▐᠊᠊᠊ <u>᠊</u> ╘╺═╴╼═╴╼═╴┕┤▁´^╲ |
| Cold Stone Creamery             | R-D2           | 1,200  |                                                                                                  |                                |
| American Signature              | P-E            | 50,000 |                                                                                                  |                                |
| Michaels                        | P-F-1          | 21,348 | │ <sup>Available</sup> │⋛書書書書書書 筆書書書 』 [5]                                                       | 圭 圭 幸 毐 書 皇 皇 1                |
| Marshalls                       | P-F-2          | 30,000 |                                                                                                  |                                |
| Credit Tenant (A-) (Signed LOI) | P-G            | 20,125 |                                                                                                  | ▋⋣⋣⋣⋬⋣⋣⋷                       |
| Office Depot                    | P-H            | 20,000 |                                                                                                  | ■ ≘ ≘ ≘ 言 ≘ ≘ :                |
| Rainbow Store                   | RI-01          | 4,200  |                                                                                                  |                                |
| Weight Watchers                 | RI-02          | 1,725  |                                                                                                  |                                |
| Available                       | RI-06          | 4,500  |                                                                                                  | ਛੋਙੋਛੋ।ਿਙਿਡੈ।ੋਙੋਙੋਙੋ           |
| Madrags                         | RI-07          | 6,500  | └_ └───── ╘ 圭 圭 圭 圭 重 華 郡 〓 盂 華 渺 「♀♂                                                            | ちゃずほりませす                       |
| Empowered Life Stores           | RI-08          | 4,260  |                                                                                                  |                                |
| Applebee's Bar & Grill          | OP-01          | 5,000  | Credit (A-) Rated<br>Department Store<br>(Signed LOI)                                            |                                |
| PNC Bank                        | OP-02          | 4,500  |                                                                                                  |                                |
| Pollo Tropical                  | OP-03          | 3,125  |                                                                                                  | Aressbarn dressbarn            |
| BJ's Brewhouse                  | OP-04-05       | 8,466  |                                                                                                  |                                |
| Payless Shoes                   | R6-01          | 2,800  | - Marshalls Michaels & American Signature FURNITURE'                                             |                                |
| Supercuts                       | R6-02          | 1,200  | E = = = Marshalls Michaels & American Signature                                                  | <b>TARGE</b>                   |
| Sally Beauty Supply             | R6-03          | 1,300  | CINEMAS                                                                                          |                                |
| GNC                             | R6-04          | 1,200  |                                                                                                  |                                |
| Blue Cross Blue Shield          | R6-05          | 2,001  |                                                                                                  |                                |
| Planet Smoothie                 | R6-06          | 1,200  |                                                                                                  |                                |
| Optical Outlet                  | R6-07          | 1,500  |                                                                                                  |                                |
| T-Mobile                        | R6-08          | 2,800  |                                                                                                  |                                |
| Ultimate Nail                   | R6-09          | 1,200  |                                                                                                  |                                |
| GameStop                        | R6-10          | 3,100  | BUS TRANSFER AREA                                                                                |                                |
| Chipotle                        | R6-12          | 2,600  |                                                                                                  |                                |
| Mattress Firm                   | 0P-07B         | 6,000  | Introduction                                                                                     | Property Profile               |
| Panera Bread                    | 0P-07A         | 5,000  | Mike Milano, CCIM, MAI and Christopher Pollard, J.D., of the Milano-Glickman Team at Colliers    | Property Location:             |
| Chase Bank                      | 0P-08A         | 3,500  | International are pleased to offer the exclusive listing for Shoppes at Park Place, a 500,000±   |                                |
| Starbucks                       | 0P-08B         | 1,800  | square foot regional open-air retail center, shadowed-anchored by a Target Department Store,     |                                |
| Chili's (not included)          | 0P-09          | 6,000  | located at the intersection of US Highway 19 and Park Boulevard in Pinellas Park, Florida.       | Land Size (Total):             |
| Wells Fargo                     | OP-10          | 4,312  | Shoppes at Park Place contains 359,572 square feet of improvements; of which 71,729 square       | Land Size (Offered):           |
| Chick-Fil-A                     | 0F-10<br>0P-11 | 5,000  | feet are located on ten separate outparcels. A unique aspect of Park Place is the inclusion of   |                                |
|                                 | 06-11          | 3,000  | ice are located on ten separate outparcets. A durique aspect of r ark r tace is the inclusion of |                                |