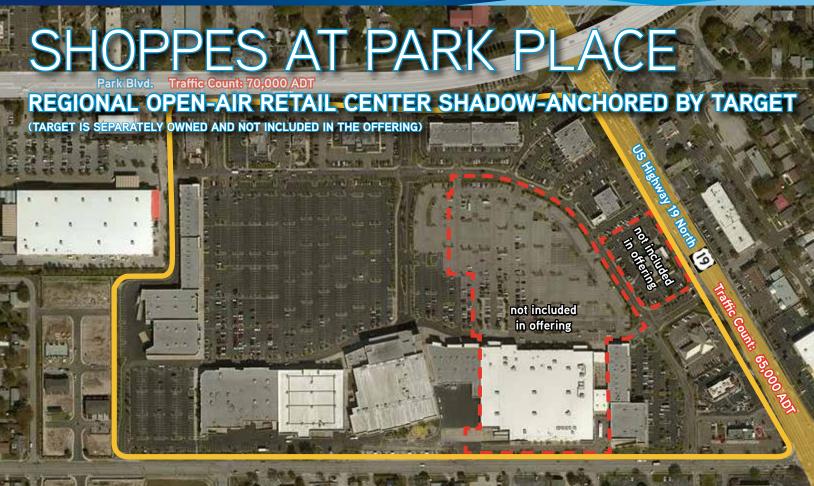

# 7200 US Highway 19 North Lutz Pinellas Park, Florida

275

| Tenant                          | Unit           | GLA    |                                                                                                  |                                |
|---------------------------------|----------------|--------|--------------------------------------------------------------------------------------------------|--------------------------------|
| Petco                           | P-C            | 15,000 |                                                                                                  |                                |
| Available                       | RK-01          | 2,100  |                                                                                                  |                                |
| Edible Arrangements             | RK-02          | 859    |                                                                                                  |                                |
| Nail Trap and Day Spa           | RK-03          | 1,200  | Hpplebee's                                                                                       |                                |
| Hairmasters                     | RK-04          | 1,200  |                                                                                                  |                                |
| Jersey Mikes                    | RK-05          | 1,500  |                                                                                                  |                                |
| Adecco                          | RK-06          | 1,500  |                                                                                                  | mand (manunann) 🐚 🌾 🕉          |
| Five Guys                       | RK-07          | 3,515  |                                                                                                  |                                |
| Dress Barn                      | RJ-1           | 7,500  |                                                                                                  |                                |
| Famous Footwear                 | RJ-2           | 7,500  |                                                                                                  |                                |
| Dollar Tree                     | RJ-3           | 6,715  |                                                                                                  |                                |
| Regal Cinemas                   | P-T            | 73,000 |                                                                                                  | ╘≝≝≝≣⊇∽∽≫                      |
| Available                       | R-D1           | 2,396  |                                                                                                  | ▐᠊᠊᠊ <u>᠊</u> ╘╺═╴╼═╴╼═╴┕┤▁´^╲ |
| Cold Stone Creamery             | R-D2           | 1,200  |                                                                                                  |                                |
| American Signature              | P-E            | 50,000 |                                                                                                  |                                |
| Michaels                        | P-F-1          | 21,348 | │ <sup>Available</sup> │⋛書書書書書書 筆書書書 』 [5]                                                       | 圭 圭 幸 毐 書 皇 皇 1                |
| Marshalls                       | P-F-2          | 30,000 |                                                                                                  |                                |
| Credit Tenant (A-) (Signed LOI) | P-G            | 20,125 |                                                                                                  | ▋⋣⋣⋣⋬⋣⋣⋷                       |
| Office Depot                    | P-H            | 20,000 |                                                                                                  | ■ ≘ ≘ ≘ 言 ≘ ≘ :                |
| Rainbow Store                   | RI-01          | 4,200  |                                                                                                  |                                |
| Weight Watchers                 | RI-02          | 1,725  |                                                                                                  |                                |
| Available                       | RI-06          | 4,500  |                                                                                                  | ਛੋਙੋਛੋ।ਿਙਿਡੈ।ੋਙੋਙੋਙੋ           |
| Madrags                         | RI-07          | 6,500  | └_ └───── ╘ 圭 圭 圭 圭 重 華 郡 〓 盂 華 渺 「♀♂                                                            | ちゃずほりませす                       |
| Empowered Life Stores           | RI-08          | 4,260  |                                                                                                  |                                |
| Applebee's Bar & Grill          | OP-01          | 5,000  | Credit (A-) Rated<br>Department Store<br>(Signed LOI)                                            |                                |
| PNC Bank                        | OP-02          | 4,500  |                                                                                                  |                                |
| Pollo Tropical                  | OP-03          | 3,125  |                                                                                                  | Aressbarn dressbarn            |
| BJ's Brewhouse                  | OP-04-05       | 8,466  |                                                                                                  |                                |
| Payless Shoes                   | R6-01          | 2,800  | - Marshalls Michaels & American Signature FURNITURE'                                             |                                |
| Supercuts                       | R6-02          | 1,200  | E = = = Marshalls Michaels & American Signature                                                  | <b>TARGE</b>                   |
| Sally Beauty Supply             | R6-03          | 1,300  | CINEMAS                                                                                          |                                |
| GNC                             | R6-04          | 1,200  |                                                                                                  |                                |
| Blue Cross Blue Shield          | R6-05          | 2,001  |                                                                                                  |                                |
| Planet Smoothie                 | R6-06          | 1,200  |                                                                                                  |                                |
| Optical Outlet                  | R6-07          | 1,500  |                                                                                                  |                                |
| T-Mobile                        | R6-08          | 2,800  |                                                                                                  |                                |
| Ultimate Nail                   | R6-09          | 1,200  |                                                                                                  |                                |
| GameStop                        | R6-10          | 3,100  | BUS TRANSFER AREA                                                                                |                                |
| Chipotle                        | R6-12          | 2,600  |                                                                                                  |                                |
| Mattress Firm                   | 0P-07B         | 6,000  | Introduction                                                                                     | Property Profile               |
| Panera Bread                    | 0P-07A         | 5,000  | Mike Milano, CCIM, MAI and Christopher Pollard, J.D., of the Milano-Glickman Team at Colliers    | Property Location:             |
| Chase Bank                      | 0P-08A         | 3,500  | International are pleased to offer the exclusive listing for Shoppes at Park Place, a 500,000±   |                                |
| Starbucks                       | 0P-08B         | 1,800  | square foot regional open-air retail center, shadowed-anchored by a Target Department Store,     |                                |
| Chili's (not included)          | 0P-09          | 6,000  | located at the intersection of US Highway 19 and Park Boulevard in Pinellas Park, Florida.       | Land Size (Total):             |
| Wells Fargo                     | OP-10          | 4,312  | Shoppes at Park Place contains 359,572 square feet of improvements; of which 71,729 square       | Land Size (Offered):           |
| Chick-Fil-A                     | 0F-10<br>0P-11 | 5,000  | feet are located on ten separate outparcels. A unique aspect of Park Place is the inclusion of   |                                |
|                                 | 06-11          | 3,000  | ice are located on ten separate outparcets. A durique aspect of r ark r tace is the inclusion of |                                |

## Total GLA Included in this Offering:

Target (separate ownership & not included): 134,600 SF Chili's Restaurant (separate ownership & not included): 6,000 SF **Total Center GLA:** 500,172± SF 2004 - 2006

Year Built:

feet are located on ten separate outparcels. A unique aspect of Park Place is the inclusion of all but one (Chili's Bar & Grill Restaurant) of the eleven original outparcels that are located along Park Boulevard and US Highway 19. The entire property being offered for sale consists of twelve parcels.

Two primary strengths of this trophy asset are its position within the Tampa MSA and its inclusion of all but one outparcel. Park Place is located in the center of Pinellas County, which is Florida's most densely populated county. This well-known and successful asset is one of the only regional open-air malls with a 5-mile radius that doesn't touch the coastline, giving the center a superior trade area population base.