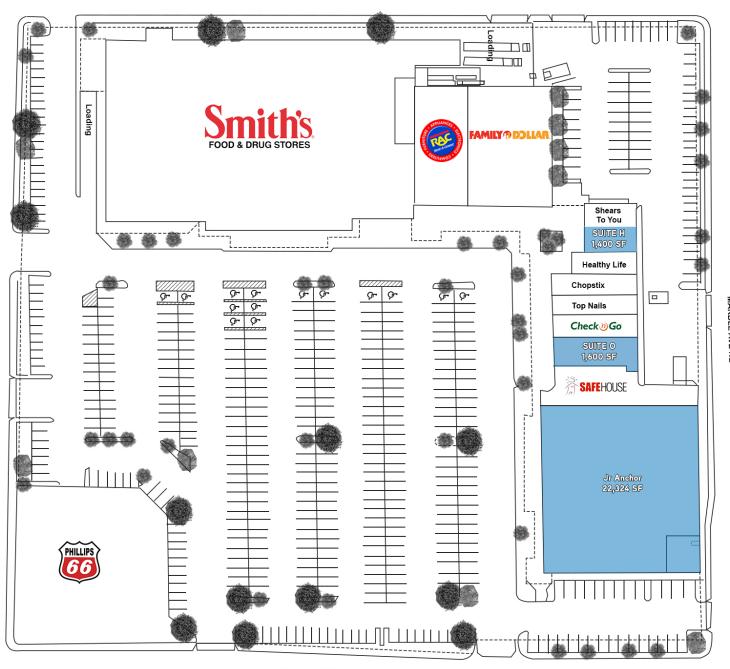

## Site Plan

4000 SAN MATEO BLVD NE, ALBUQUERQUE, NM 87110

SAN PEDRO DRIVE NE

BEN PERICH
SENIOR ASSOCIATE
+1 505 880 7054
ALBUQUERQUE, NM
LICENSE #45966
ben.perich@colliers.com

BRANDON SAYLOR, CCIM ASSOCIATE BROKER +1 505 350 0296 ALBUQUERQUE, NM LICENSE #46223 brandon.saylor@colliers.com

#### **Details**

> Lease Rate: \$12.50 / SF NNN

> NNN: \$2.45 / SF

> Available Space:

Jr Anchor: +/- 22,324 SF +/- 1,400 SF Suite H: Suite 0: +/- 1,600 SF > Zoning: MX-M