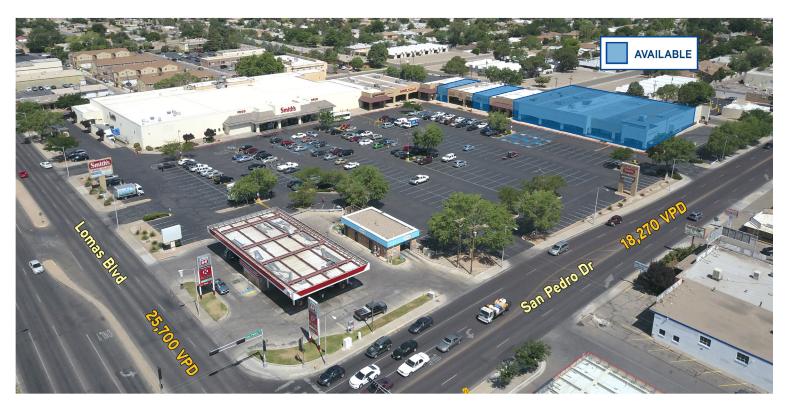

## Site Plan

4000 SAN MATEO BLVD NE, ALBUQUERQUE, NM 87110

SAN PEDRO DRIVE NE

BEN PERICH
SENIOR ASSOCIATE
+1 505 880 7054
ALBUQUERQUE, NM
LICENSE #45966
ben.perich@colliers.com

BRANDON SAYLOR, CCIM ASSOCIATE BROKER +1 505 350 0296 ALBUQUERQUE, NM LICENSE #46223 brandon.saylor@colliers.com

#### **Details**

> Lease Rate: \$12.50 / SF NNN

> NNN: \$2.45 / SF

> Available Space:

Jr Anchor: +/- 22,324 SF +/- 1,400 SF Suite H: Suite 0: +/- 1,600 SF > Zoning: MX-M