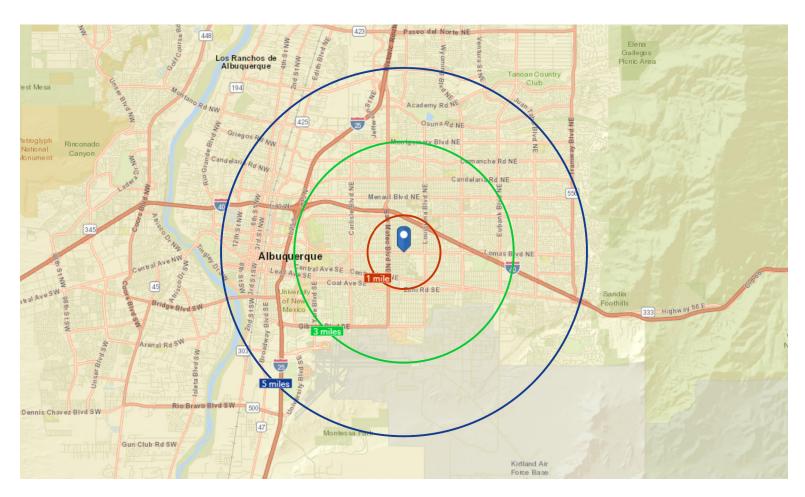

# Demographics

4000 SAN MATEO BLVD NE, ALBUQUERQUE, NM 87110

Accelerating success.

### Demographics

|                   | 1-Mile   | 3-Mile   | 5-Mile   |
|-------------------|----------|----------|----------|
| Total Population  | 14,738   | 131,205  | 285,000  |
| Total Households  | 7,279    | 57,461   | 124,822  |
| Average HH Income | \$52,522 | \$57,126 | \$58,600 |
| Median HH Income  | \$35,851 | \$39,261 | \$41,596 |

### Contact Us

\* Demographic data derived from 2010 US Census

BEN PERICH
SENIOR ASSOCIATE
+1 505 880 7054
ALBUQUERQUE, NM
LICENSE #45966
ben.perich@colliers.com

BRANDON SAYLOR, CCIM ASSOCIATE BROKER +1 505 350 0296 ALBUQUERQUE, NM LICENSE #46223 brandon.saylor@colliers.com