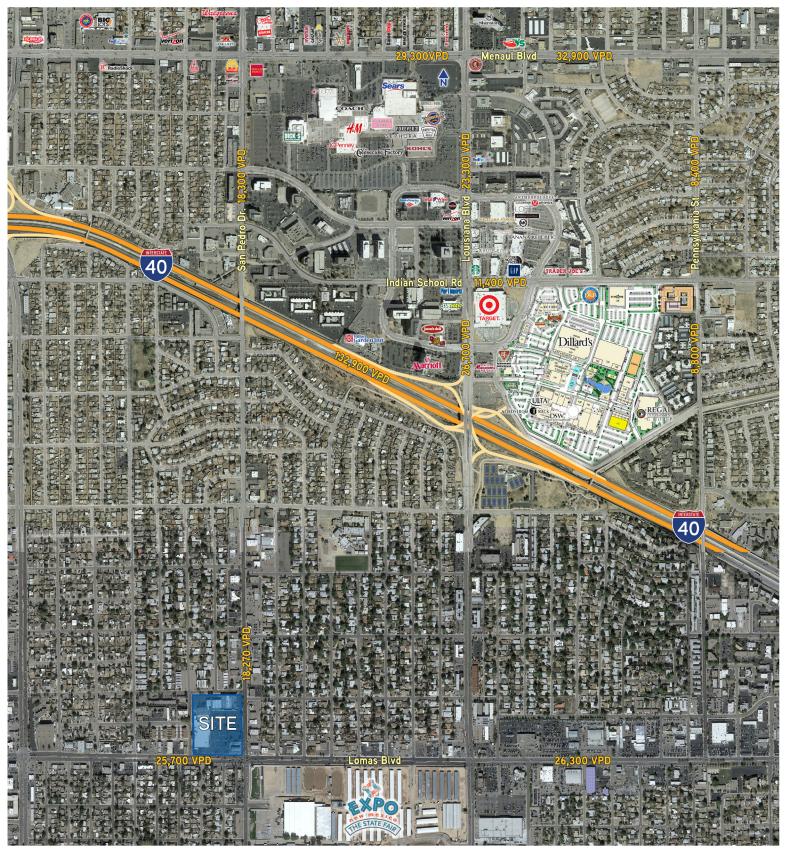

## Trade Area Aerial

4000 SAN MATEO BLVD NE, ALBUQUERQUE, NM 87110

## **Property Features**

- > Grocery anchored neighborhood center in extremely dense residential area
- > Jr. Anchor space has existing drive thru window
- > Located one mile south of Uptown, New Mexico's premeir retail and dining district
- > Traffic count: Lomas Blvd: 25,700 VPD & San Pedro: 18,270 VPD