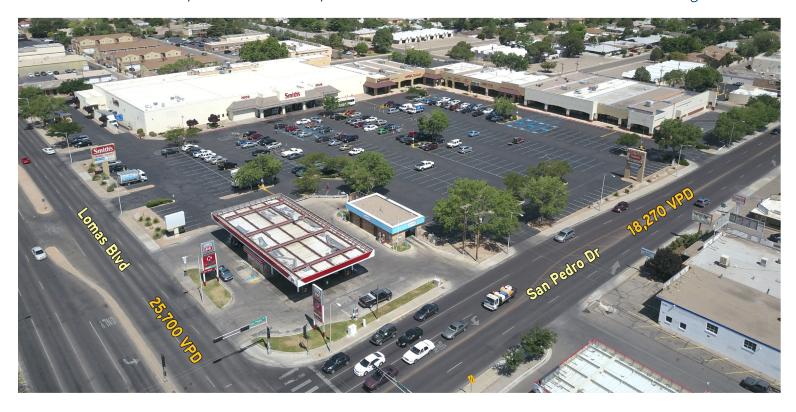

## Trade Area Aerial

4000 SAN MATEO BLVD NE, ALBUQUERQUE, NM 87110

## **Property Features**

- > Grocery anchored neighborhood center in extremely dense residential area
- > Jr. Anchor space has existing drive thru window
- > Located one mile south of Uptown, New Mexico's premeir retail and dining district
- > Traffic count: Lomas Blvd: 25,700 VPD & San Pedro: 18,270 VPD