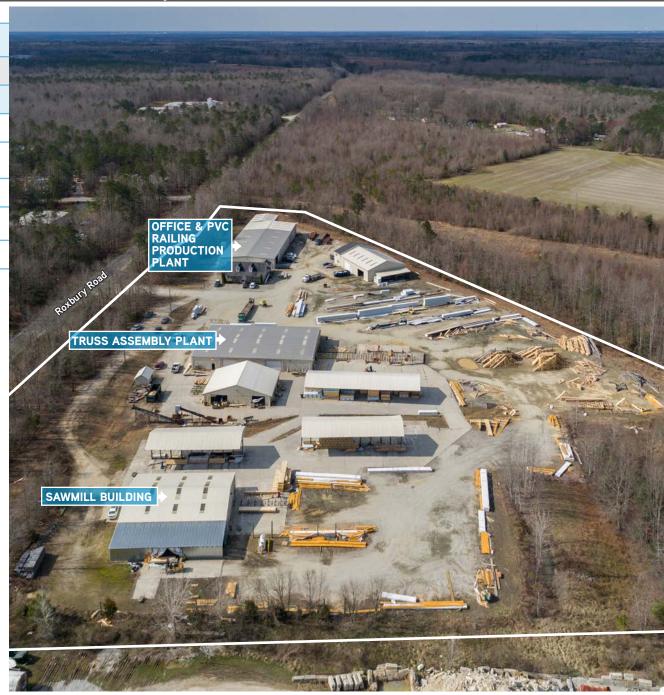

## INVESTMENT SALE > 2401 Roxbury Road | Charles City, VA 23030

| ESTABLISHED 54,500 SF Truss manufacturing operation with long-term operating history  LEASE New Five (5) year, NNN lease  ACREAGE 12.22± acres majority cleared and graveled  1,000´ Frontage on Roxbury Road  Excellent access to Richmond/Hampton Roads construction markets less than 5 miles off I-64  Across from the Roxbury Industrial Park  Tenant recently made significant upgrades MFG equipment  PRICE \$1,800,000 |             |                                            |
|--------------------------------------------------------------------------------------------------------------------------------------------------------------------------------------------------------------------------------------------------------------------------------------------------------------------------------------------------------------------------------------------------------------------------------|-------------|--------------------------------------------|
| ACREAGE  12.22± acres majority cleared and graveled  1,000´ Frontage on Roxbury Road  Excellent access to Richmond/Hampton Roads construction markets less than 5 miles off I-64  Across from the Roxbury Industrial Park  Tenant recently made significant upgrades MFG equipment                                                                                                                                             | ESTABLISHED | ,                                          |
| 1,000´ Frontage on Roxbury Road  Excellent access to Richmond/Hampton Roads construction markets less than 5 miles off I-64  Across from the Roxbury Industrial Park  Tenant recently made significant upgrades MFG equipment                                                                                                                                                                                                  | LEASE       | New Five (5) year, NNN lease               |
| Excellent access to Richmond/Hampton Roads construction markets less than 5 miles off I-64  Across from the Roxbury Industrial Park  Tenant recently made significant upgrades  MFG equipment                                                                                                                                                                                                                                  | ACREAGE     | 12.22± acres majority cleared and graveled |
| construction markets less than 5 miles off I-64  Across from the Roxbury Industrial Park  Tenant recently made significant upgrades  MFG equipment                                                                                                                                                                                                                                                                             |             | 1,000´ Frontage on Roxbury Road            |
| Tenant recently made significant upgrades MFG equipment                                                                                                                                                                                                                                                                                                                                                                        |             |                                            |
| MFG equipment                                                                                                                                                                                                                                                                                                                                                                                                                  |             | Across from the Roxbury Industrial Park    |
| PRICE \$1,800,000                                                                                                                                                                                                                                                                                                                                                                                                              |             | , , ,                                      |
|                                                                                                                                                                                                                                                                                                                                                                                                                                | PRICE       | \$1,800,000                                |