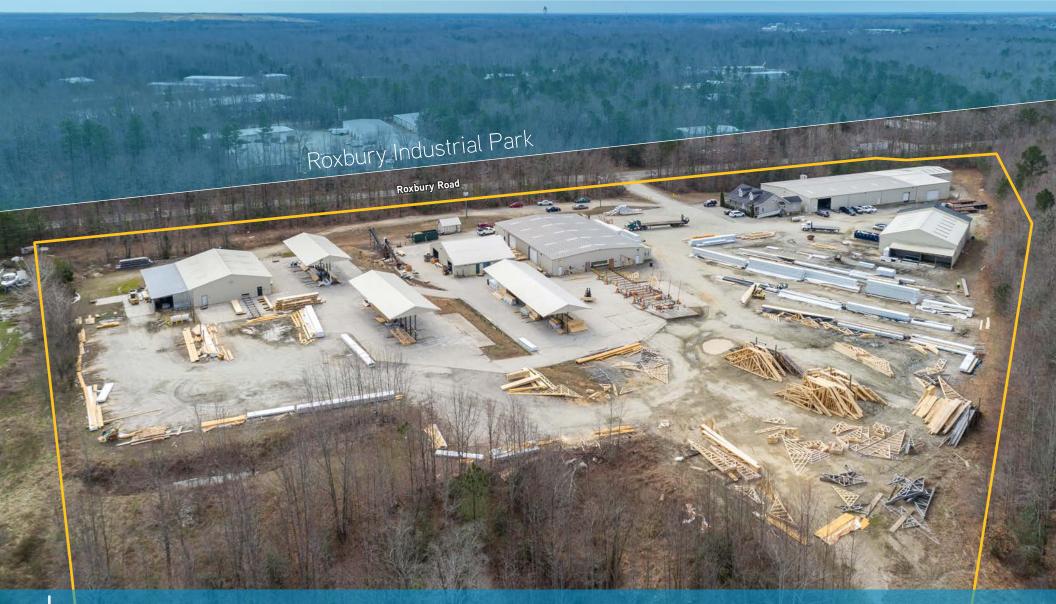

## INVESTMENT SALE > 2401 Roxbury Road | Charles City, VA 23030

| ESTABLISHED 54,500 SF Truss manufacturing operation with long-term operating history  LEASE New Five (5) year, NNN lease  ACREAGE 12.22± acres majority cleared and graveled  1,000´ Frontage on Roxbury Road  Excellent access to Richmond/Hampton Roads construction markets less than 5 miles off I-64  Across from the Roxbury Industrial Park  Tenant recently made significant upgrades MFG equipment  PRICE \$1,800,000 |             |                                            |
|--------------------------------------------------------------------------------------------------------------------------------------------------------------------------------------------------------------------------------------------------------------------------------------------------------------------------------------------------------------------------------------------------------------------------------|-------------|--------------------------------------------|
| ACREAGE  12.22± acres majority cleared and graveled  1,000´ Frontage on Roxbury Road  Excellent access to Richmond/Hampton Roads construction markets less than 5 miles off I-64  Across from the Roxbury Industrial Park  Tenant recently made significant upgrades MFG equipment                                                                                                                                             | ESTABLISHED | ,                                          |
| 1,000´ Frontage on Roxbury Road  Excellent access to Richmond/Hampton Roads construction markets less than 5 miles off I-64  Across from the Roxbury Industrial Park  Tenant recently made significant upgrades MFG equipment                                                                                                                                                                                                  | LEASE       | New Five (5) year, NNN lease               |
| Excellent access to Richmond/Hampton Roads construction markets less than 5 miles off I-64  Across from the Roxbury Industrial Park  Tenant recently made significant upgrades  MFG equipment                                                                                                                                                                                                                                  | ACREAGE     | 12.22± acres majority cleared and graveled |
| construction markets less than 5 miles off I-64  Across from the Roxbury Industrial Park  Tenant recently made significant upgrades  MFG equipment                                                                                                                                                                                                                                                                             |             | 1,000´ Frontage on Roxbury Road            |
| Tenant recently made significant upgrades MFG equipment                                                                                                                                                                                                                                                                                                                                                                        |             |                                            |
| MFG equipment                                                                                                                                                                                                                                                                                                                                                                                                                  |             | Across from the Roxbury Industrial Park    |
| PRICE \$1,800,000                                                                                                                                                                                                                                                                                                                                                                                                              |             | , , ,                                      |
|                                                                                                                                                                                                                                                                                                                                                                                                                                | PRICE       | \$1,800,000                                |