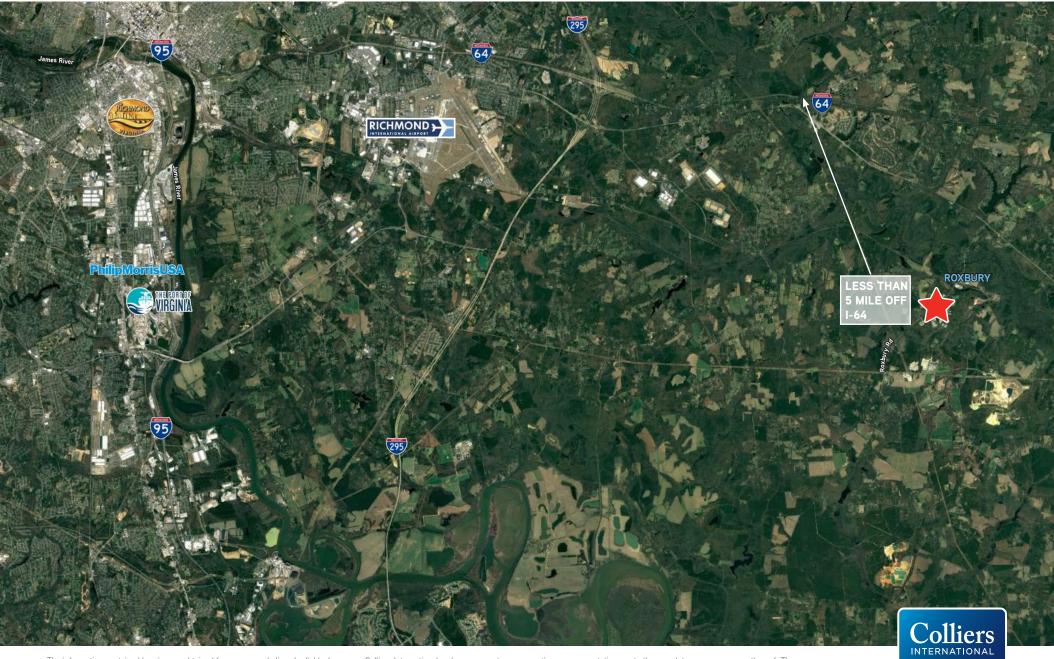

## INVESTMENT SALE > 2401 Roxbury Road | Charles City, VA 23030

| ESTABLISHED 54,500 SF Truss manufacturing operation with long-term operating history  LEASE New Five (5) year, NNN lease  ACREAGE 12.22± acres majority cleared and graveled  1,000´ Frontage on Roxbury Road  Excellent access to Richmond/Hampton Roads construction markets less than 5 miles off I-64  Across from the Roxbury Industrial Park  Tenant recently made significant upgrades MFG equipment  PRICE \$1,800,000 |             |                                            |
|--------------------------------------------------------------------------------------------------------------------------------------------------------------------------------------------------------------------------------------------------------------------------------------------------------------------------------------------------------------------------------------------------------------------------------|-------------|--------------------------------------------|
| ACREAGE  12.22± acres majority cleared and graveled  1,000´ Frontage on Roxbury Road  Excellent access to Richmond/Hampton Roads construction markets less than 5 miles off I-64  Across from the Roxbury Industrial Park  Tenant recently made significant upgrades MFG equipment                                                                                                                                             | ESTABLISHED | ,                                          |
| 1,000´ Frontage on Roxbury Road  Excellent access to Richmond/Hampton Roads construction markets less than 5 miles off I-64  Across from the Roxbury Industrial Park  Tenant recently made significant upgrades MFG equipment                                                                                                                                                                                                  | LEASE       | New Five (5) year, NNN lease               |
| Excellent access to Richmond/Hampton Roads construction markets less than 5 miles off I-64  Across from the Roxbury Industrial Park  Tenant recently made significant upgrades  MFG equipment                                                                                                                                                                                                                                  | ACREAGE     | 12.22± acres majority cleared and graveled |
| construction markets less than 5 miles off I-64  Across from the Roxbury Industrial Park  Tenant recently made significant upgrades  MFG equipment                                                                                                                                                                                                                                                                             |             | 1,000´ Frontage on Roxbury Road            |
| Tenant recently made significant upgrades MFG equipment                                                                                                                                                                                                                                                                                                                                                                        |             |                                            |
| MFG equipment                                                                                                                                                                                                                                                                                                                                                                                                                  |             | Across from the Roxbury Industrial Park    |
| PRICE \$1,800,000                                                                                                                                                                                                                                                                                                                                                                                                              |             | , , ,                                      |
|                                                                                                                                                                                                                                                                                                                                                                                                                                | PRICE       | \$1,800,000                                |