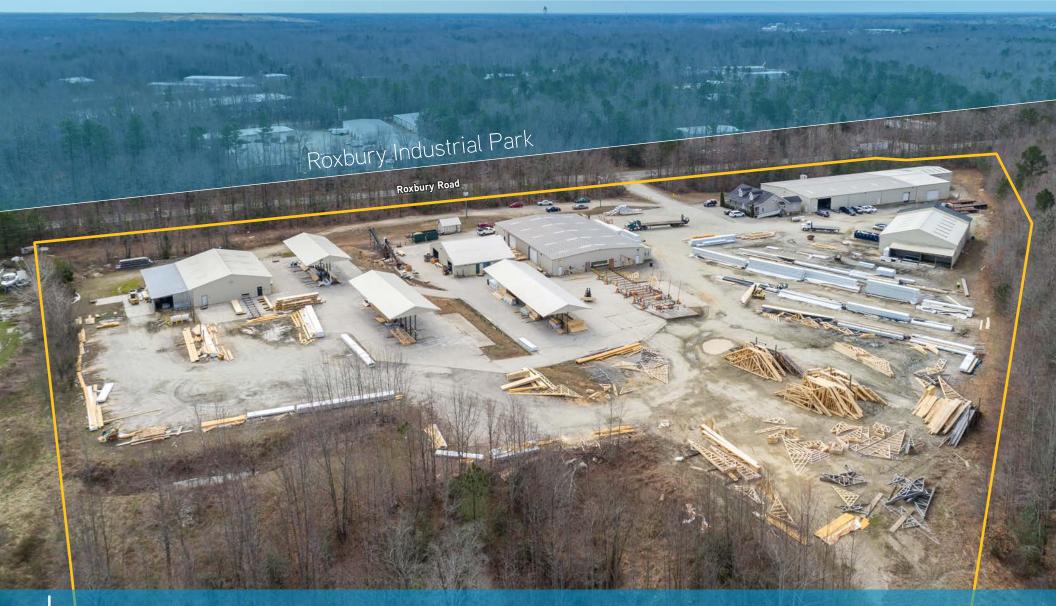

## INVESTMENT SALE > 2401 Roxbury Road | Charles City, VA 23030

| ESTABLISHED | 54,500 SF Truss manufacturing operation with<br>long-term operating history                |
|-------------|--------------------------------------------------------------------------------------------|
| LEASE       | New Five (5) year, NNN lease                                                               |
| ACREAGE     | 12.22± acres majority cleared and graveled                                                 |
|             | 1,000 <sup>´</sup> Frontage on Roxbury Road                                                |
|             | Excellent access to Richmond/Hampton Roads construction markets less than 5 miles off I-64 |
|             | Across from the Roxbury Industrial Park                                                    |
|             | Tenant recently made significant upgrades<br>MFG equipment                                 |
| PRICE       | \$1,800,000                                                                                |
|             |                                                                                            |