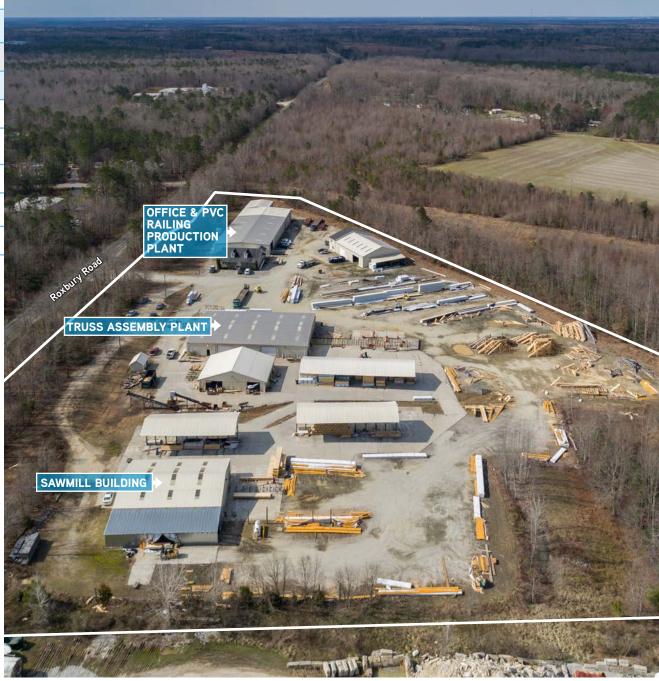

## INVESTMENT SALE > 2401 Roxbury Road | Charles City, VA 23030

| ESTABLISHED | 54,500 SF Truss manufacturing operation with<br>long-term operating history                |
|-------------|--------------------------------------------------------------------------------------------|
| LEASE       | New Five (5) year, NNN lease                                                               |
| ACREAGE     | 12.22± acres majority cleared and graveled                                                 |
|             | 1,000 <sup>´</sup> Frontage on Roxbury Road                                                |
|             | Excellent access to Richmond/Hampton Roads construction markets less than 5 miles off I-64 |
|             | Across from the Roxbury Industrial Park                                                    |
|             | Tenant recently made significant upgrades<br>MFG equipment                                 |
| PRICE       | \$1,800,000                                                                                |
|             |                                                                                            |