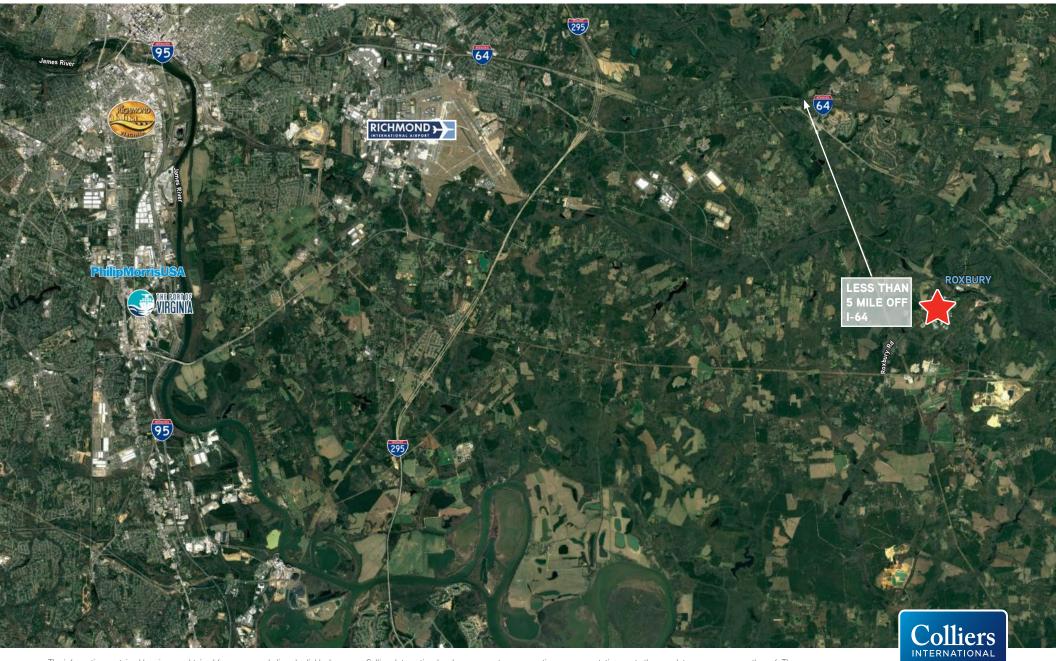

## INVESTMENT SALE > 2401 Roxbury Road | Charles City, VA 23030

| ESTABLISHED | 54,500 SF Truss manufacturing operation with<br>long-term operating history                |
|-------------|--------------------------------------------------------------------------------------------|
| LEASE       | New Five (5) year, NNN lease                                                               |
| ACREAGE     | 12.22± acres majority cleared and graveled                                                 |
|             | 1,000 <sup>´</sup> Frontage on Roxbury Road                                                |
|             | Excellent access to Richmond/Hampton Roads construction markets less than 5 miles off I-64 |
|             | Across from the Roxbury Industrial Park                                                    |
|             | Tenant recently made significant upgrades<br>MFG equipment                                 |
| PRICE       | \$1,800,000                                                                                |
|             |                                                                                            |