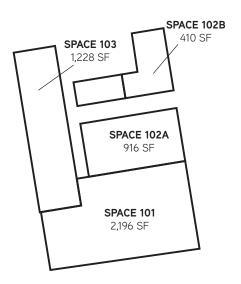

# AVAILABILITIES

| SPACE      | SF    | DESCRIPTION                                       |
|------------|-------|---------------------------------------------------|
| Space 103  | 1,228 | Frontage to Kilauea Avenue (Available 4/1/18)     |
| Space 102B | 410   | Corner office                                     |
| Space E    | 427   | Small stand alone space with interior room & sink |