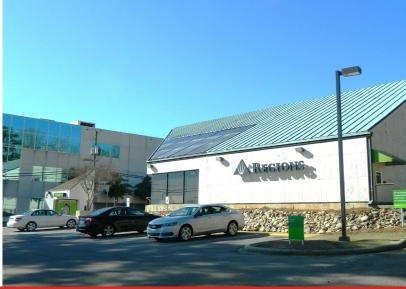

## Former Bank Branch

520 MONTGOMERY HIGHWAY, VESTAVIA HILLS, ALABAMA 35216

### **Building Specifications**

- > Former operating bank branch
- > Three drive-thru lanes
- > Walk up ATM access
- > 20 striped parking spaces
- > High visibility on Highway 31/Montgomery Highway with pylon signage