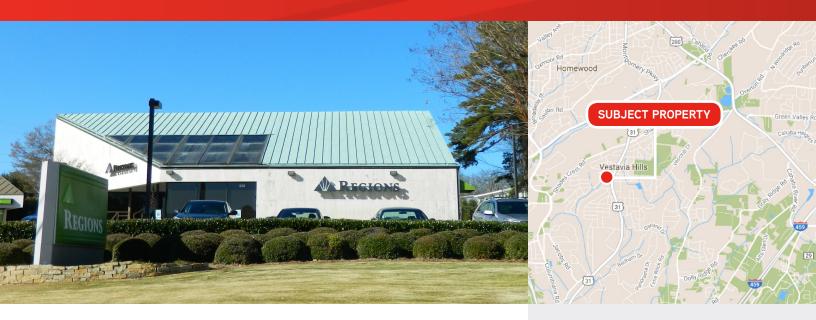

## Former Bank Branch

520 MONTGOMERY HIGHWAY, VESTAVIA HILLS, ALABAMA 35216

### **Property Overview**

> Total Building: ± 4,199 SF

Site: 0.76± acresYear Built: 1974

> Zoning: B-1 Neighborhood Business, City of Vestavia

> **PRICE**: \$1,350,000.00

### **Building Specifications**

- > Former operating bank branch
- > Three drive-thru lanes
- > Walk up ATM access
- > 20 striped parking spaces
- > High visibility on Highway 31/Montgomery Highway with pylon signage