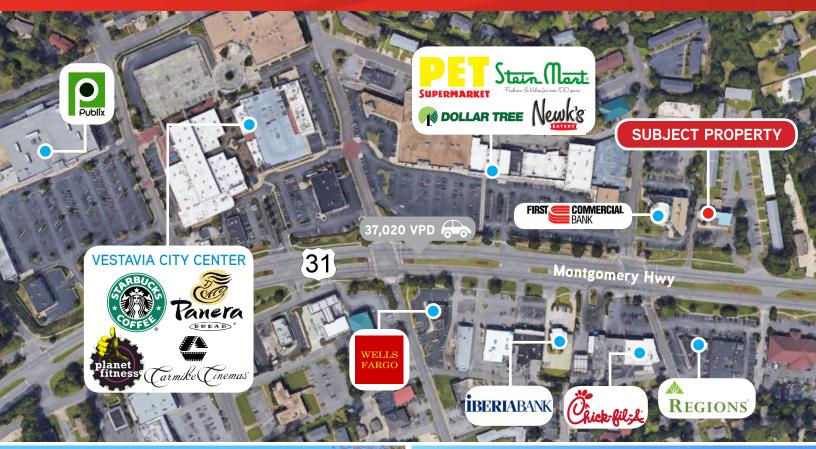

### **Building Specifications**

- > Former operating bank branch
- > Three drive-thru lanes
- > Walk up ATM access
- > 20 striped parking spaces
- > High visibility on Highway 31/Montgomery Highway with pylon signage