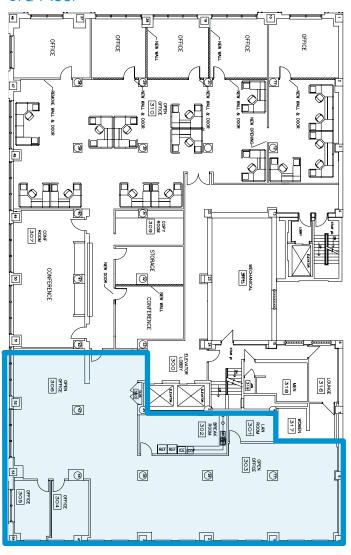

## Space Available

First Floor 2,337 RSF

> Third Floor 5,364 RSF

### 3rd Floor