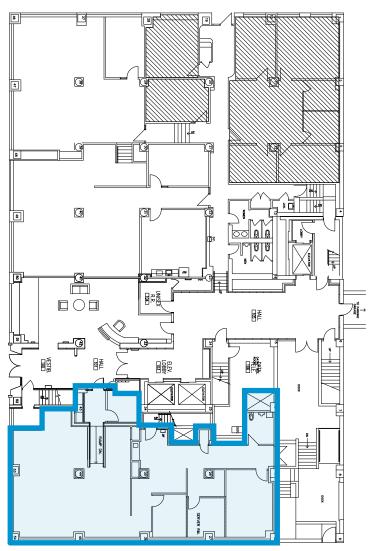

## Space Available

First Floor 2,337 RSF

> Third Floor 5,364 RSF

#### 1st Floor