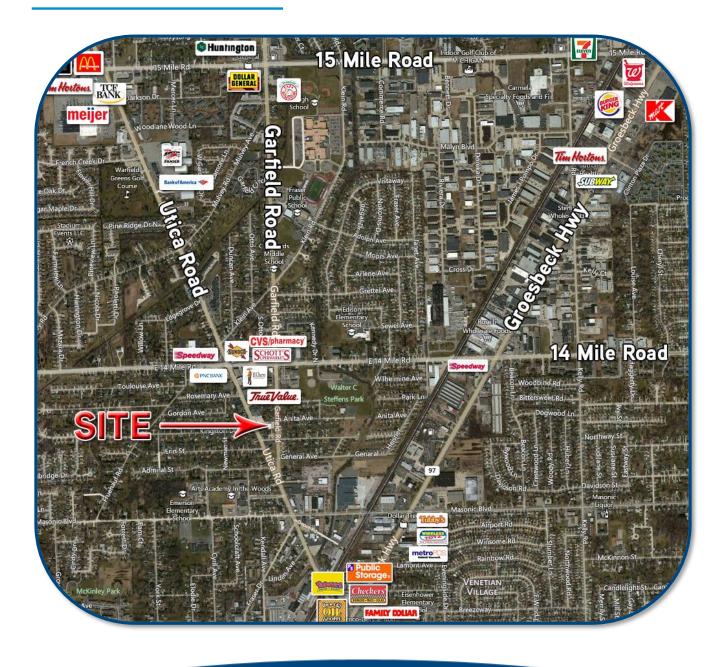

UARE FEET AVAILABLE**

### > PROPERTY HIGHLIGHTS

- Divisible to 2,650 SF
- Great Frontage on Two Main Roads –
   Utica & Garfield Roads
- Additional .3 Acres of Land Included for Expansion or Development
- Open Floor Plan Able to Accommodate a Multitude of Users
- 37 Parking Spaces
- Built in 2005

#### **COLLIERS INTERNATIONAL**

2 Corporate Drive | Suite 300 Southfield, Michigan 48076

### For More Information Call:

### JIM ROBERTS

PHONE **248 540 1000** EXT **1814** EMAIL **j.roberts@colliers.com** 

colliers.com/detroit









# **UTICA PLAZA**





## > AERIAL + BIRD'S EYE VIEW





JIM ROBERTS
PHONE 248 540 1000 EXT 1814
EMAIL j.roberts@colliers.com



COLLIERS INTERNATIONAL 2 Corporate Dr. | Suite 300 Southfield, Michigan 48076

## **UTICA PLAZA**





## > SURROUNDING RETAIL





## Retail Availability

For Sale / Lease

Utica Plaza



Fraser, MI 48026



**Parking:** 45 Spaces; Ratio 8.41/1,000

#### For more information, contact:



#### Jim Roberts

j.roberts@colliers.com

(248) 540-1000

2 Corporate Drive, Suite 300 Southfield, MI 48076 248 540 1000

400 E. Washington St. Ann Arbor, MI 48104 734 994 3100 County: Macomb

Crossroads: 14 Mile / Garfield Road

Up to 5,300 Square Feet Available.

Divisible to 2,650 Square Feet.

Additional 0.3 Acres of Land Included for Expansion or Development.

37 Parking Spaces.

Great Frontage on Two Main Roads -

Utica & Garfield Roads.

Open Floor Plan Able to Accomodate a

Multitude of Users.

Newer Construction/Move-In Ready.

Site Status: Existing
Acres: 1.08
Zoning: CN
Sub-Type: Office
Floors: 1

#### Traffic Count:

G