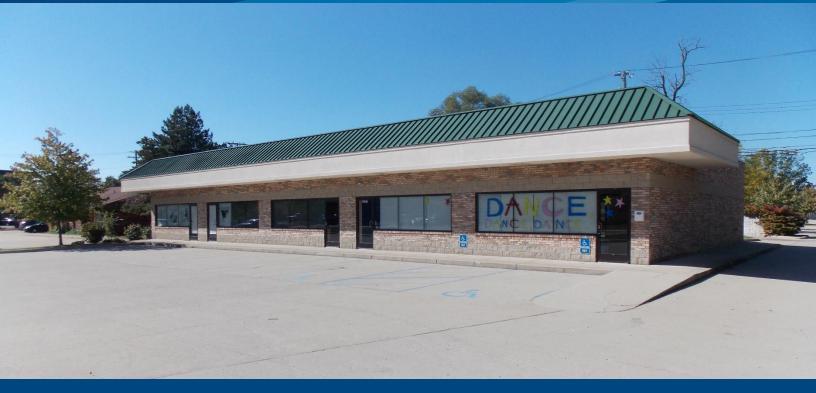

FOR SALE OR LEASE > RETAIL AVAILABILITY

## **UTICA PLAZA**

# **UP TO 5,300 SQUARE FEET AVAILABLE**

### > PROPERTY HIGHLIGHTS

- Divisible to 2,650 SF
- Great Frontage on Two Main Roads –
   Utica & Garfield Roads
- Additional .3 Acres of Land Included for Expansion or Development
- Open Floor Plan Able to Accommodate a Multitude of Users
- 37 Parking Spaces
- Built in 2005