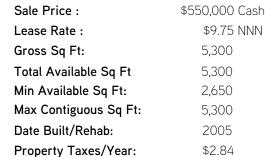

## Retail Availability

For Sale / Lease

Utica Plaza

Fraser, MI 48026

**Parking:** 45 Spaces; Ratio 8.41/1,000

Up to 5,300 Square Feet Available.

Divisible to 2,650 Square Feet.

Additional 0.3 Acres of Land Included for Expansion or Development.

37 Parking Spaces.

Great Frontage on Two Main Roads -

Utica & Garfield Roads.

Open Floor Plan Able to Accomodate a

Multitude of Users.

Newer Construction/Move-In Ready.

Site Status: Existing
Acres: 1.08
Zoning: CN
Sub-Type: Office
Floors: 1