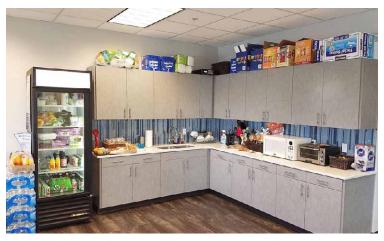

### **Property Information**

- > Available 5th floor space: 5,204 RSF
- > Lease rate: \$23.00/SF Full Service
- > Available 11/1/19 (possibly sooner)
- > Sublease Expires 6/30/21
- > I-15 visibility and convenient access to many nearby amenities and retail
- > Furniture available
- > Newly built-out break room and employee lounge
- > Outside patio and Wasatch mountain views
- In-suite renovated restroom with shower
- Structured covered parking
- Climate-controlled server room