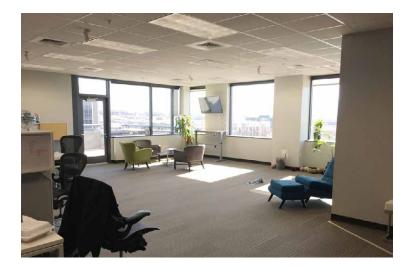

### **Property Information**

- > Available 5th floor space: 5,204 RSF
- > Lease rate: \$23.00/SF Full Service
- > Available 11/1/19 (possibly sooner)
- > Sublease Expires 6/30/21
- > I-15 visibility and convenient access to many nearby amenities and retail
- > Furniture available
- > Newly built-out break room and employee lounge
- > Outside patio and Wasatch mountain views
- In-suite renovated restroom with shower
- Structured covered parking
- Climate-controlled server room