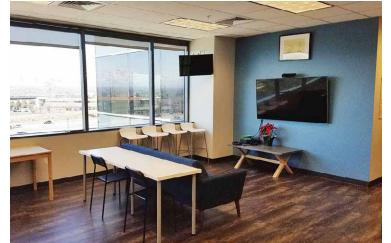

### **Property Information**

- > Available 5th floor space: 5,204 RSF
- > Lease rate: \$23.00/SF Full Service
- > Available 11/1/19 (possibly sooner)
- > Sublease Expires 6/30/21
- > I-15 visibility and convenient access to many nearby amenities and retail
- > Furniture available
- > Newly built-out break room and employee lounge
- > Outside patio and Wasatch mountain views
- In-suite renovated restroom with shower
- Structured covered parking
- Climate-controlled server room