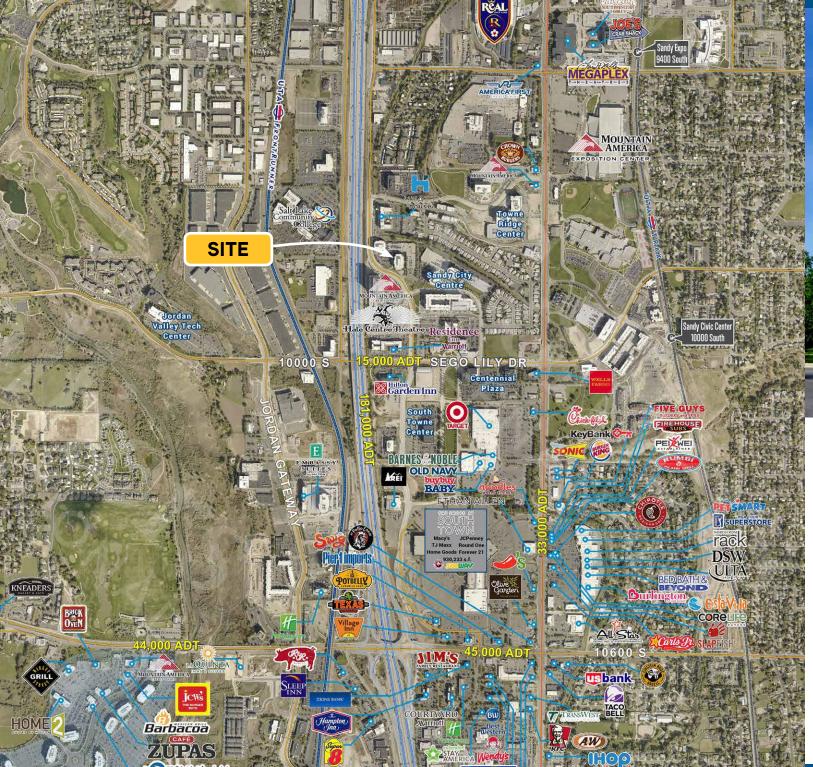

### **Property Information**

- > Available 5th floor space: 5,204 RSF
- > Lease rate: \$23.00/SF Full Service
- > Available 11/1/19 (possibly sooner)
- > Sublease Expires 6/30/21
- > I-15 visibility and convenient access to many nearby amenities and retail
- > Furniture available
- > Newly built-out break room and employee lounge
- > Outside patio and Wasatch mountain views
- In-suite renovated restroom with shower
- Structured covered parking
- Climate-controlled server room