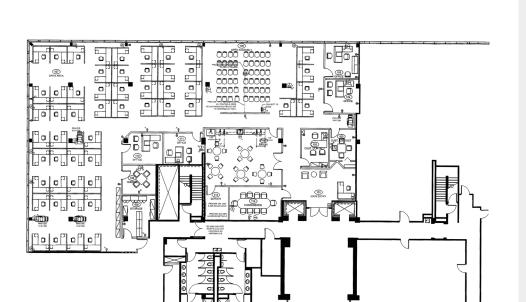

FF&E Available
- > 24-Hour Secured Tenant Access
- Double Door Glass Entry Off Of Building Lobby
- > Roving Security
- > Property Management and Fitness Center Onsite
- > Free Surface Parking (4.5/1,000 SF)
- Numerous Amenities in Surrounding Area
- Rate: \$12.50 PSF Full Service

# PROXIMITY FROM CHARLOTTE, NC

| Interstate | Miles | Airport               | Miles |
|------------|-------|-----------------------|-------|
| 1-77       | 0.5   | Charlotte Douglas     | 10.0  |
| I-485      | 2.0   | International Airport | 10.0  |
| 0          |       | 200                   |       |



#### ADAM FARBER

+1 704 409 2369 adam.farber@colliers.com



#### **COLLIERS INTERNATIONAL**

301 South College Street Suite 3350 Charlotte, NC 28202 www.colliers.com/charlotte



### FLOORPLAN - SUITE 100





## SUITE 100

8,843 RSF AVAILABLE

### **CONTACT US**

ADAM FARBER

+1 704 409 2369

CHARLOTTE, NC

adam.farber@colliers.com



#### **COLLIERS INTERNATIONAL**

301 South College Street Suite 3350 Charlotte, NC 28202 www.colliers.com/charlotte