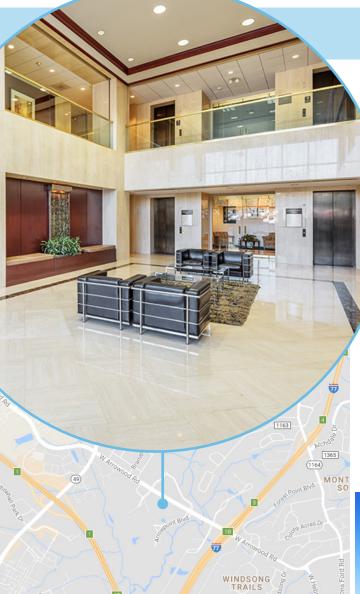

# ARROWPOINT TWO

9140 ARROWPONT BLVD., CHARLOTTE, NC 28273

## SUITE \_\_100

8,843 RSF AVAILABLE

### Space Features

- > FF&E Available
- > 24-Hour Secured Tenant Access
- Double Door Glass Entry Off Of Building Lobby
- > Roving Security
- > Property Management and Fitness Center Onsite
- > Free Surface Parking (4.5/1,000 SF)
- Numerous Amenities in Surrounding Area
- Rate: \$12.50 PSF Full Service