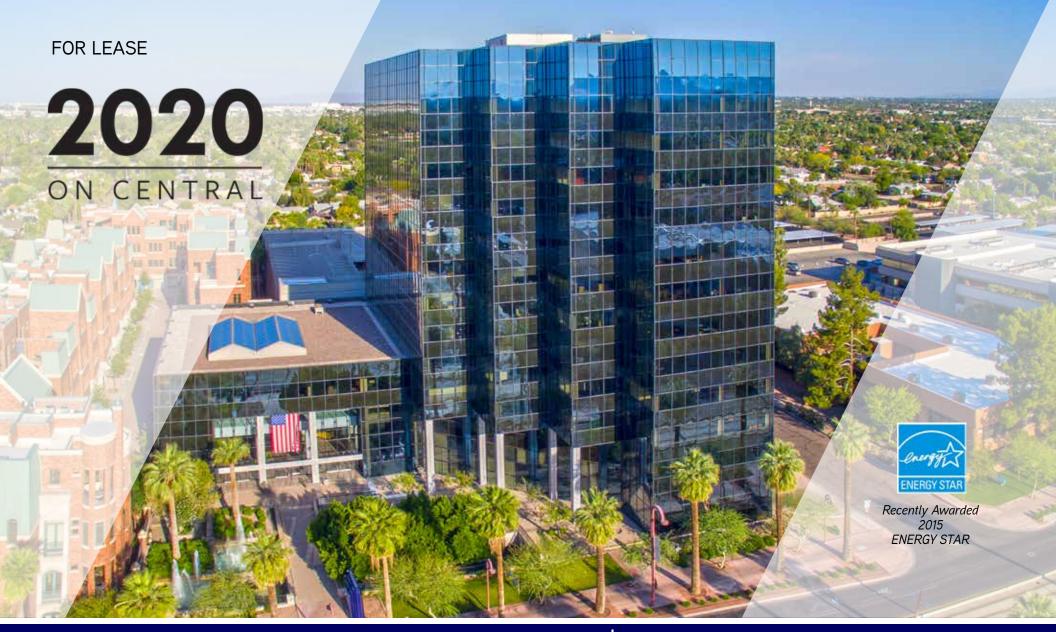

# 2020 ON CENTRAL

2020 NORTH CENTRAL AVENUE PHOENIX, ARIZONA

#### TOTAL BUILDING SIZE

±247,911 total square feet

#### LEASE RATE

\$23.00 PSF per year, full service