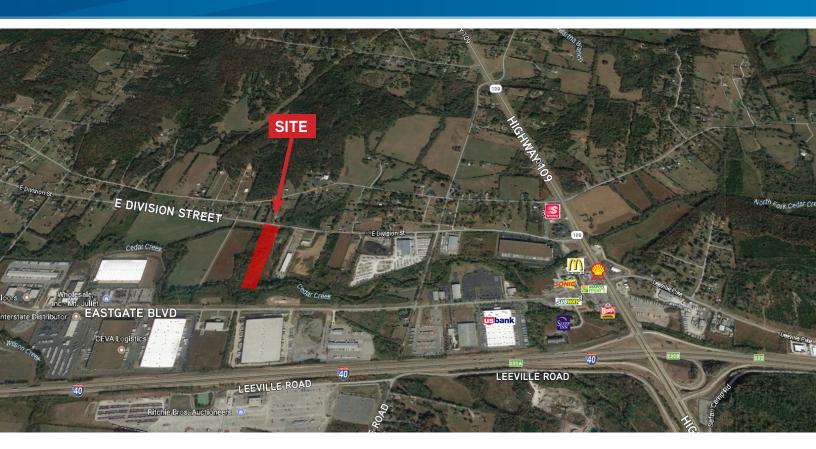

## Vacant Industrial Land

EAST DIVISION STREET, LEBANON, TN 37087

## Site Features

- > 5 AC
- > Flat terrain
- > Road frontage on East Division Street
- > Zoned Industrial
- > Water and electricity on site
- > Located on the back side of the industrial park
- > Growing mega-warehouse area