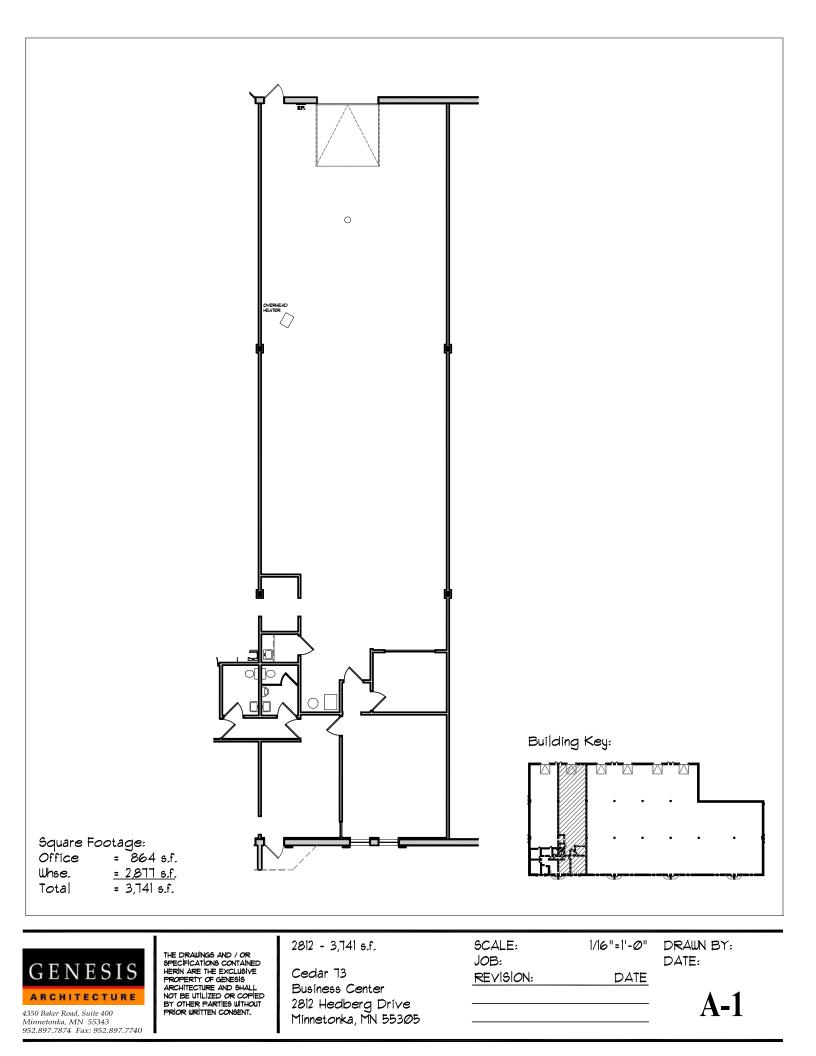

## CURRENTLY AVAILABLE: SUITE 2812:

3,741 square feet total 864 square feet of office 2,877 square feet of whse • One (1) drive-in door

#### CEILING HEIGHT: 12' clear

**RENTAL RATES:** 

\$8.50 psf office \$4.50 psf whse