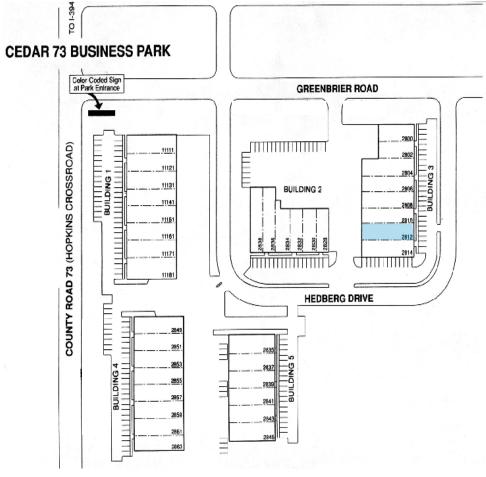

## **OFFICE/WAREHOUSE SPACE FOR LEASE**

Office/warehouse building totaling 130,000 square feet in five buildings. Excellent Minnetonka location with great freeway access.

## **BUILDING AMENITIES**

- > Office/warehouse space totaling 29,038 square feet
- > Unique color-coded building and signage for easy tenant identification
- Excellent suburban location with great access to I-494, I-394, Hwy 169, Minnetonka Blvd and Hwy 7
- > Dock and drive-in doors
- > 12' clear height
- > Comcast Cable now available

#### BUILDING ADDRESS: 2800-2814 Hedberg Dr Building 3

Building 3 Minnetonka, Minnesota