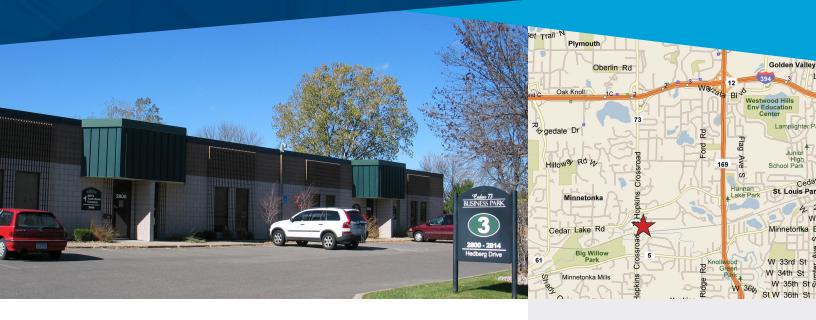

# Cedar/73 Business Center

Building 3 - 2800-2814 Hedberg Drive | Minnetonka, MN 55305

Accelerating success.

## **OFFICE/WAREHOUSE SPACE FOR LEASE**

Office/warehouse building totaling 130,000 square feet in five buildings. Excellent Minnetonka location with great freeway access.

## **BUILDING AMENITIES**

- > Office/warehouse space totaling 29,038 square feet
- > Unique color-coded building and signage for easy tenant identification
- Excellent suburban location with great access to I-494, I-394, Hwy 169, Minnetonka Blvd and Hwy 7
- > Dock and drive-in doors
- > 12' clear height
- > Comcast Cable now available