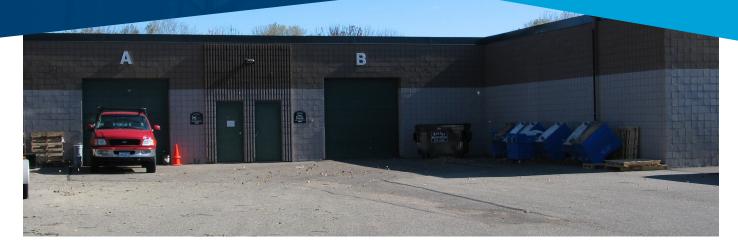

## **BUILDING AMENITIES**

- > Office/warehouse space totaling 29,038 square feet
- > Unique color-coded building and signage for easy tenant identification
- Excellent suburban location with great access to I-494, I-394, Hwy 169, Minnetonka Blvd and Hwy 7
- > Dock and drive-in doors
- > 12' clear height
- > Comcast Cable now available

## CURRENTLY AVAILABLE: SUITE 2812:

3,741 square feet total 864 square feet of office 2,877 square feet of whse • One (1) drive-in door