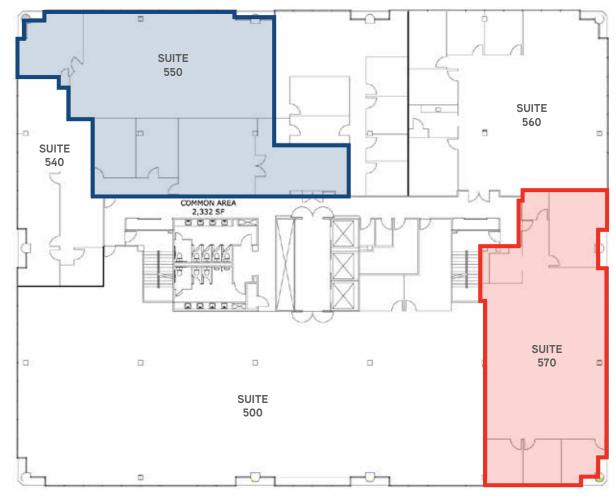

# Fifth Floor

Suite 550 ±4,163 SF

Suite 570 ±3,247 SF

MELISSA MOLYNEAUX, SIOR, CCIM

SENIOR VICE PRESIDENT EXECUTIVE MANAGING DIRECTOR DIRECT: +1 775 823 4674 CELL: +1 775 762 7990 Meliisa.Molyneaux@colliers.com