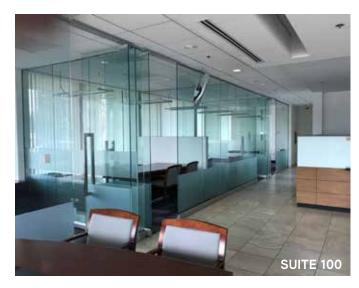

#### Suite 100 ±3,737 SF

Turn-key bank branch available for lease. Ready for immediate occupancy. Layout includes teller line, cubicle spaces, offices with glass, staff break room, former vault area and possible ATM location.