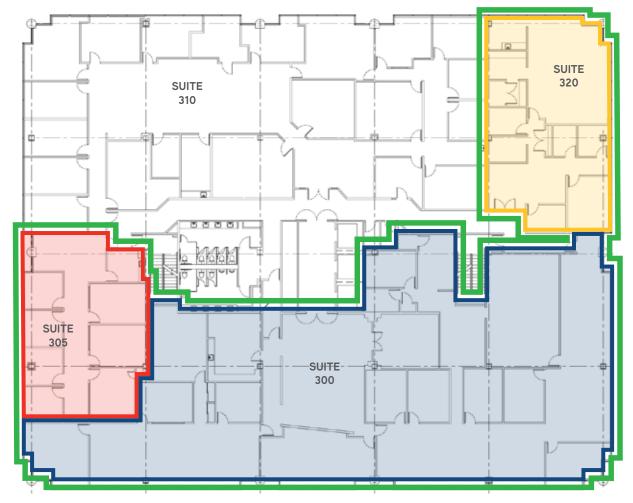

ty to S Virginia St. and McCarran Boulevard with access to US 395
- > Great location with freeway access.
- > Tallest office building outside of Downtown



## First Floor





#### Suite 100 ±3,737 SF

Turn-key bank branch available for lease. Ready for immediate occupancy. Layout includes teller line, cubicle spaces, offices with glass, staff break room, former vault area and possible ATM location.







### Second Floor

Can accommodate 2,413 SF up to 10,856 SF



Suite 200 ±2,413 SF



Suite 205 ±5,751 SF - Market Ready! Suite is in market ready condition with new carpet and paint - Ready for move-in!

Suite 210 ±2,692 SF

Suites 200, 205 & 210 - Can be combined for up to 10,856 square feet.

Suite 231 ±2,637 SF





# **Third Floor**

#### Can accommodate 2,192 SF up to 14,979 SF







## Fourth Floor



SUITE 420

SUITE 400



SUITE 460

# Fifth Floor





Suite 550 ±4,163 SF

Suite 570 ±3,247 SF





MELISSA MOLYNEAUX, SIOR, CCIM

SENIOR VICE PRESIDENT EXECUTIVE MANAGING DIRECTOR DIRECT: +1 775 823 4674 CELL: +1 775 762 7990 Meliisa.Molyneaux@colliers.com

This document/email has been prepared by Colliers International for advertising and general information only. Colliers International makes no guarantees, representations or warranties of any kind, expressed or implied, regarding the information including, but not limited to, warranties of content, accuracy and reliability. Any interested party should undertake their own inquiries as to the accuracy of the information. Colliers International excludes unequivocally all inferred or implied terms, conditions and warr