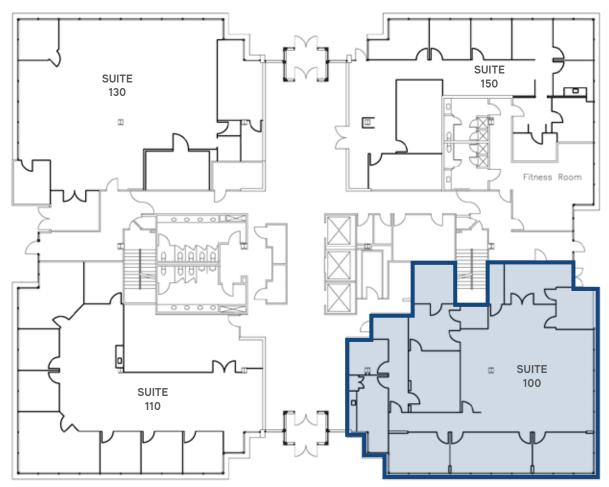

## First Floor

#### Suite 100 ±3,737 SF

Turn-key bank branch available for lease. Ready for immediate occupancy. Layout includes teller line, cubicle spaces, offices with glass, staff break room, former vault area and possible ATM location.