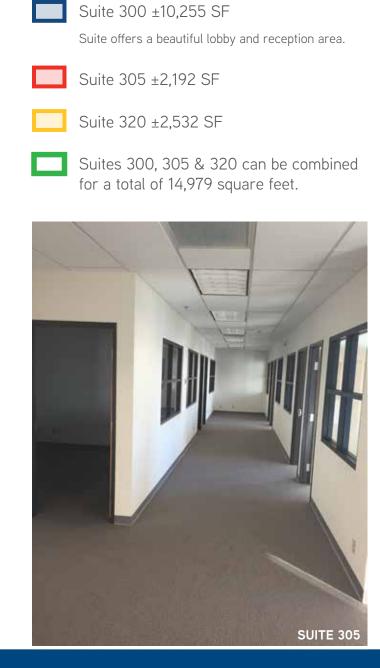

mity to S Virginia St. and McCarran Boulevard with access to US 395
- > Great location with freeway access.
- > Tallest office building outside of Downtown



## First Floor





#### Suite 100 ±3,737 SF

Turn-key bank branch available for lease. Ready for immediate occupancy. Layout includes teller line, cubicle spaces, offices with glass, staff break room, former vault area and possible ATM location.







### Second Floor

Can accommodate 2,413 SF up to 10,856 SF



Suite 200 ±2,413 SF



Suite 205 ±5,751 SF - Market Ready! Suite is in market ready condition with new carpet and paint - Ready for move-in!

Suite 210 ±2,692 SF

Suites 200, 205 & 210 - Can be combined for up to 10,856 square feet.

Suite 231 ±2,637 SF





# **Third Floor**

#### Can accommodate 2,192 SF up to 14,979 SF







## Fourth Floor



SUITE 420

SUITE 400



SUITE 460

# Fifth Floor





Suite 550 ±4,163 SF

Suite 570 ±3,247 SF





MELISSA MOLYNEAUX, SIOR, CCIM

SENIOR VICE PRESIDENT EXECUTIVE MANAGING DIRECTOR DIRECT: +1 775 823 4674 CELL: +1 775 762 7990 Meliisa.Molyneaux@colliers.com

This document/email has been prepared by Colliers International for advertising and general information only. Colliers International makes no guarantees, representations or warranties of any kind, expressed or implied, regarding the information including, but not limited to, warranties of content, accuracy and reliability. Any interested party should undertake their own inquiries as to the accuracy of the information. Colliers International excludes unequivocally all inferred or implied terms, conditions and wa