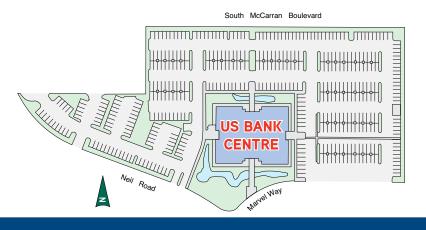

# **Building Features**

- > Five story building for a total of ±106,463 SF
- Located within a major shopping district, directly next to Meadowood Mall and numerous restaurants and other retail locations
- > Interior remodel completed, including the following upgrades:
  - > Lobby and hallways re-done and new lobby furniture purchased
  - > New Life Fitness equipment in the gym
- > Suites have large windows with beautiful views
- Close proximity to S Virginia St. and McCarran Boulevard with access to US 395
- > Great location with freeway access.
- > Tallest office building outside of Downtown