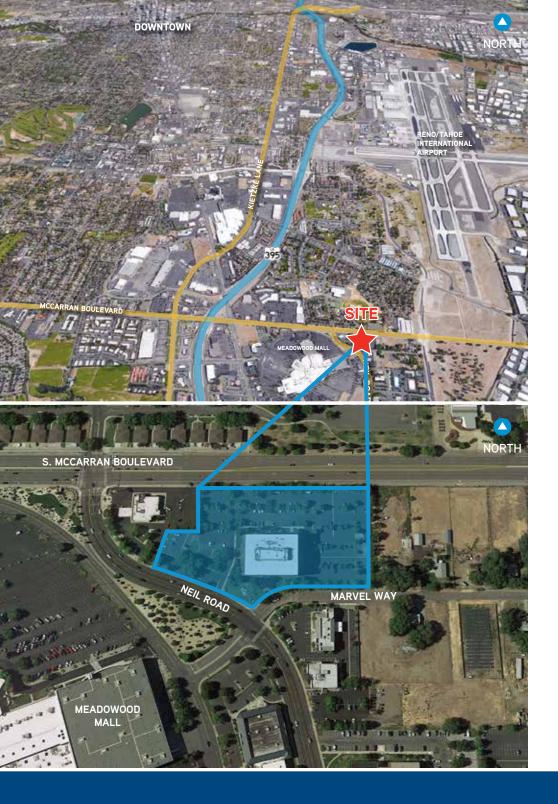

# **FOR LEASE**

US Bank Centre 5190 Neil Road, Reno, Nevada 89502

Premier Class A Office Building Located off McCarran Blvd. in Meadowood Submarket

# **Building Features**

- > Five story building for a total of ±106,463 SF
- Located within a major shopping district, directly next to Meadowood Mall and numerous restaurants and other retail locations
- > Interior remodel completed, including the following upgrades:
  - > Lobby and hallways re-done and new lobby furniture purchased
  - > New Life Fitness equipment in the gym
- > Suites have large windows with beautiful views
- Close proximity to S Virginia St. and McCarran Boulevard with access to US 395
- > Great location with freeway access.
- > Tallest office building outside of Downtown