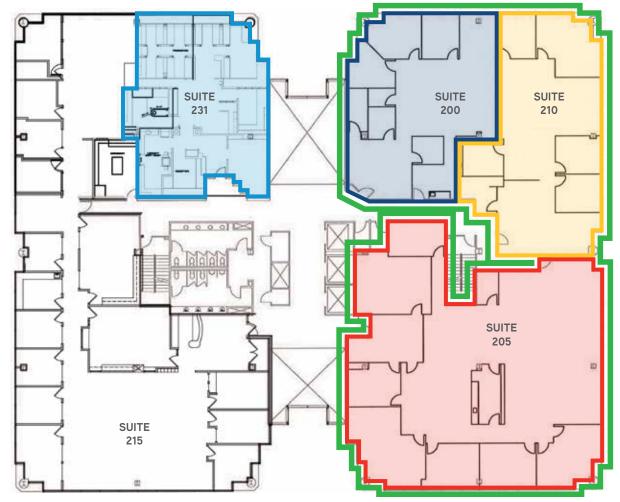

gym
- > Suites have large windows with beautiful views
- Close proximity to S Virginia St. and McCarran Boulevard with access to US 395
- > Great location with freeway access.
- > Tallest office building outside of Downtown



## First Floor





#### Suite 100 ±3,737 SF

Turn-key bank branch available for lease. Ready for immediate occupancy. Layout includes teller line, cubicle spaces, offices with glass, staff break room, former vault area and possible ATM location.







### Second Floor

Can accommodate 2,413 SF up to 10,856 SF



Suite 200 ±2,413 SF



Suite 205 ±5,751 SF - Market Ready! Suite is in market ready condition with new carpet and paint - Ready for move-in!

Suite 210 ±2,692 SF

Suites 200, 205 & 210 - Can be combined for up to 10,856 square feet.

Suite 231 ±2,637 SF





# **Third Floor**

#### Can accommodate 2,192 SF up to 14,979 SF







## Fourth Floor



SUITE 420

SUITE 400



SUITE 460

# Fifth Floor





Suite 550 ±4,163 SF

Suite 570 ±3,247 SF





MELISSA MOLYNEAUX, SIOR, CCIM

SENIOR VICE PRESIDENT EXECUTIVE MANAGING DIRECTOR DIRECT: +1 775 823 4674 CELL: +1 775 762 7990 Meliisa.Molyneaux@colliers.com

This document/email has been prepared by Colliers International for advertising and general information only. Colliers International makes no guarantees, representations or warranties of any kind, expressed or implied, regarding the information including, but not limited to, warranties of content, accuracy and reliability. Any interested party should undertake their own inquiries as to the accuracy of the information. Colliers International exc