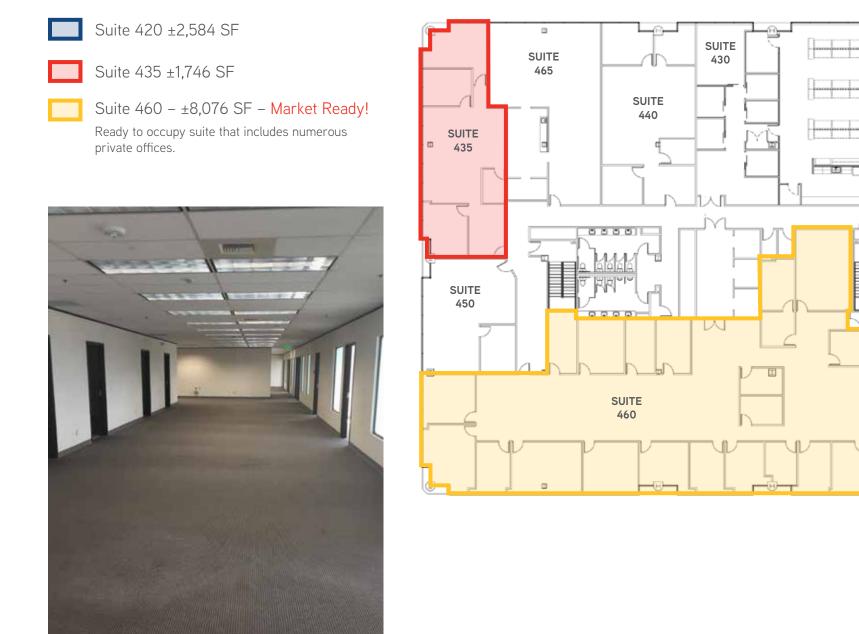

ith access to US 395
- > Great location with freeway access.
- > Tallest office building outside of Downtown



## First Floor





#### Suite 100 ±3,737 SF

Turn-key bank branch available for lease. Ready for immediate occupancy. Layout includes teller line, cubicle spaces, offices with glass, staff break room, former vault area and possible ATM location.







### Second Floor

Can accommodate 2,413 SF up to 10,856 SF



Suite 200 ±2,413 SF



Suite 205 ±5,751 SF - Market Ready! Suite is in market ready condition with new carpet and paint - Ready for move-in!

Suite 210 ±2,692 SF

Suites 200, 205 & 210 - Can be combined for up to 10,856 square feet.

Suite 231 ±2,637 SF





# **Third Floor**

#### Can accommodate 2,192 SF up to 14,979 SF







## Fourth Floor



SUITE 420

SUITE 400



SUITE 460

# Fifth Floor





Suite 550 ±4,163 SF

Suite 570 ±3,247 SF





MELISSA MOLYNEAUX, SIOR, CCIM

SENIOR VICE PRESIDENT EXECUTIVE MANAGING DIRECTOR DIRECT: +1 775 823 4674 CELL: +1 775 762 7990 Meliisa.Molyneaux@colliers.com

This document/email has been prepared by Colliers International for advertising and general information only. Colliers International makes no guarantees, representations or warranties of any kind, expressed or implied, regarding the information including, but not limited to, warranties of content, accuracy and reliability. Any interested party should undertake their own inquiries as to the accuracy of the information. Colliers International excludes unequivocally all inferred or implied terms, conditions and warranties arising out of this document and exclu