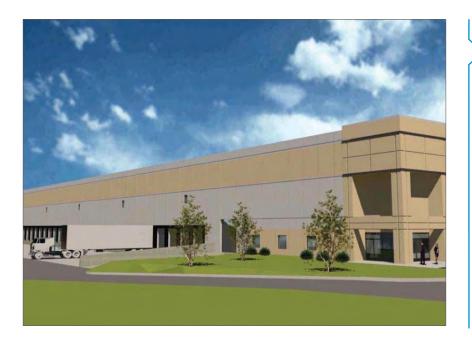

### Property Highlights

- > 250,000-301,000 SF proposed industrial facility/distribution center
- > Fully engineered and approved by the Rockingham County Planning Dept
- > Base building A&E drawings are complete
- > Excellent visibility and immediate access from I-81 via Exit 243
- > 60 miles from Virginia's Inland Port
- > 32' clear, concrete, tilt-up walls, ESFR sprinkler system
- > Build-to-suit lease (ownership amenable to discussing land sale)
- > Single-side loaded facility: 860'x350'

# BUILD TO SUIT > 4501 Early Road