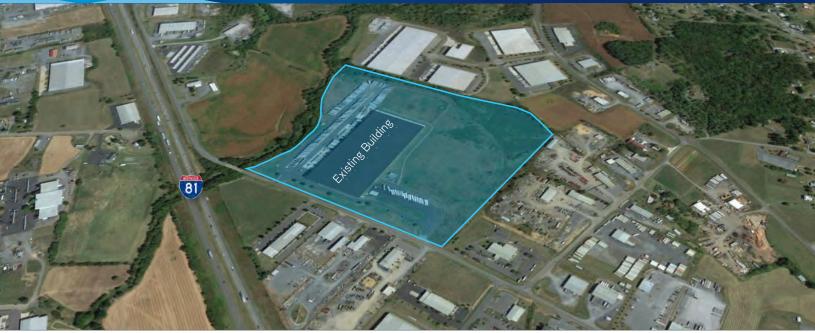

# 4501 Early Road

Harrisonburg, VA

### I-81 Distribution Center 4501 Early Road Harrisonburg, VA

Industrial Land

Build to Suit

250,000-301,000 SF Proposed Industrial Facility

JOHN LESINSKI

Executive Vice President DIR +1 703 394 4846 MOB +1 540 671 5721 john.lesinski@colliers.com

### Property Highlights

- > 250,000-301,000 SF proposed industrial facility/distribution center
- > Fully engineered and approved by the Rockingham County Planning Dept
- > Base building A&E drawings are complete
- > Excellent visibility and immediate access from I-81 via Exit 243
- > 60 miles from Virginia's Inland Port
- > 32' clear, concrete, tilt-up walls, ESFR sprinkler system
- > Build-to-suit lease (ownership amenable to discussing land sale)
- > Single-side loaded facility: 860'x350'