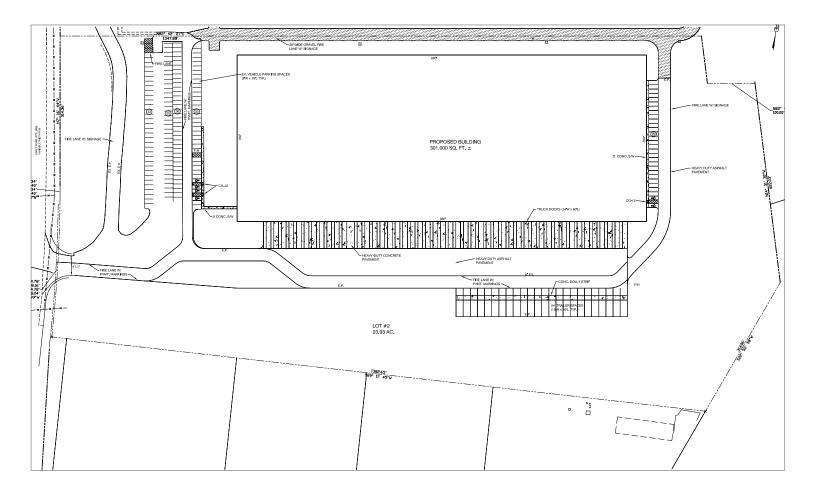

# BUILD TO SUIT > 4501 Early Road

## Site Plan

### Property Highlights

- > 250,000-301,000 SF proposed industrial facility/distribution center
- > Fully engineered and approved by the Rockingham County Planning Dept
- > Base building A&E drawings are complete
- > Excellent visibility and immediate access from I-81 via Exit 243
- > 60 miles from Virginia's Inland Port
- > 32' clear, concrete, tilt-up walls, ESFR sprinkler system
- > Build-to-suit lease (ownership amenable to discussing land sale)
- > Single-side loaded facility: 860'x350'