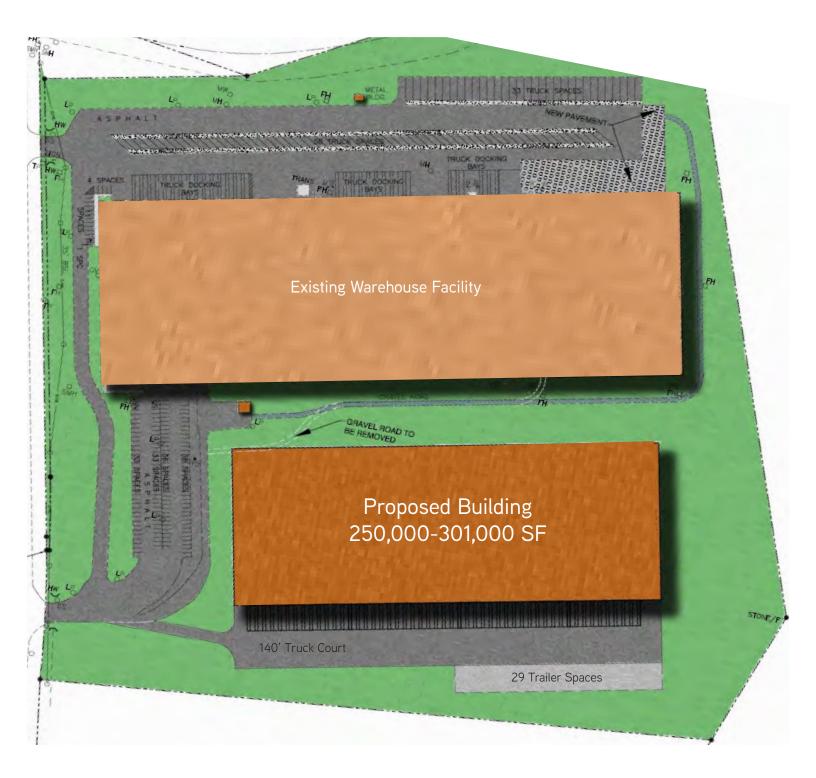

# BUILD TO SUIT > 4501 Early Road

# Site Plan

### Property Highlights

- > 250,000-301,000 SF proposed industrial facility/distribution center
- > Fully engineered and approved by the Rockingham County Planning Dept
- > Base building A&E drawings are complete
- > Excellent visibility and immediate access from I-81 via Exit 243
- > 60 miles from Virginia's Inland Port
- > 32' clear, concrete, tilt-up walls, ESFR sprinkler system
- > Build-to-suit lease (ownership amenable to discussing land sale)
- > Single-side loaded facility: 860'x350'