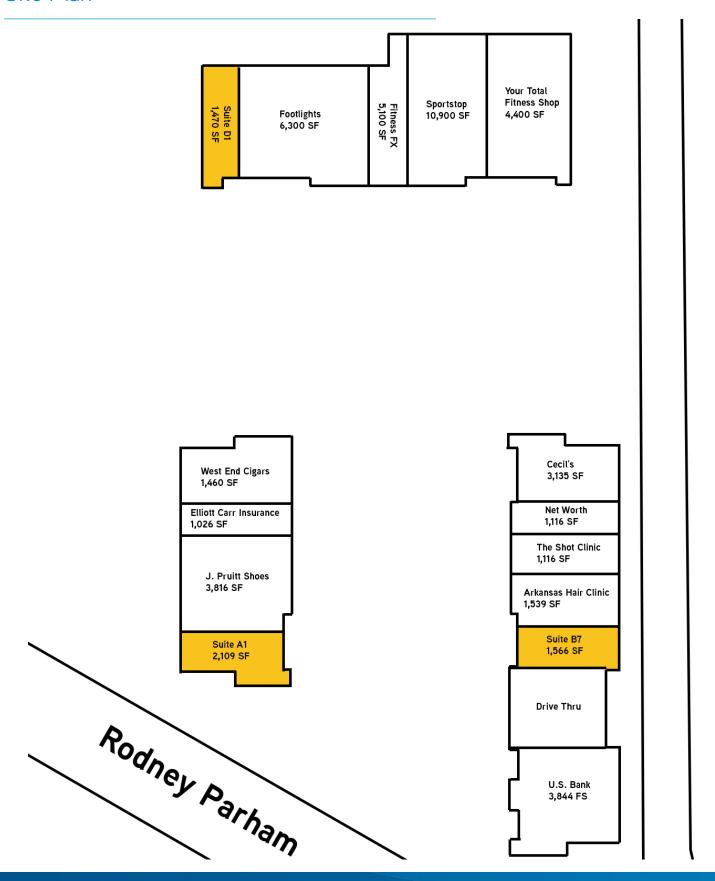

# Space Available and Rate

- > Suite A-1: 2,109 SF (end cap) @ \$18.50/SF
- > Suite B-7: 1,566 SF @ \$16.50/SF
- > Suite D-1: 1,470 SF @ \$15.00/SF

Operating expenses estimated at \$2.50/SF

## Site Plan