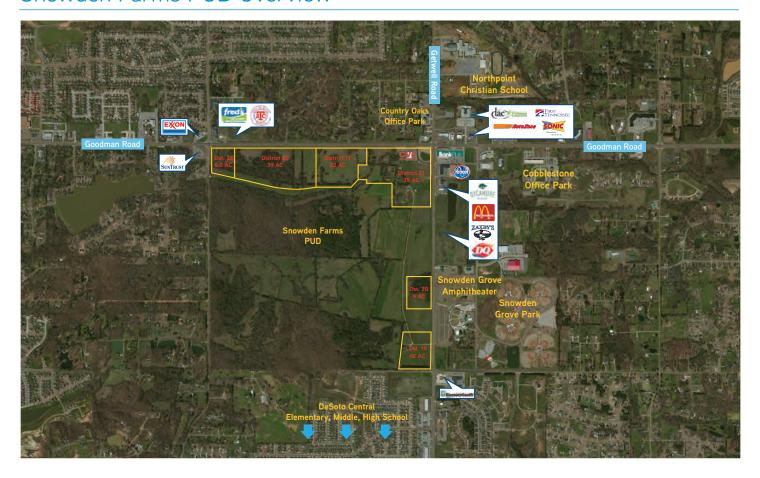

#### Snowden Farms PUD

610 acre development will include:

- > 516 acres of residential and greenway
- > 1,154 total dwelling units
  - 695 single family detached
  - 459 attached dwellings
- > 28% of Snowden Farms is greenway

#### Snowden Farms PUD Overview

This property is located at the southwest corner of Goodman and Getwell Road, less than five miles from Interstate 55 and one mile west of the newly developed Target at Goodman and Pleasant Hill. The Memphis International Airport and FedEx Hub are approximately six miles from this site.

It is positioned one-half mile from the award winning and nation's largest youth baseball complex at Snowden Grove Park, bringing an economic impact of more than \$7 million. Additional attractions inside the park include Snowden Grove Amphitheater, the Mid-South's newest outdoor venue with a 6,000 seat capacity, and the BancorpSouth Sports Complex, offering indoor training for baseball and soccer.