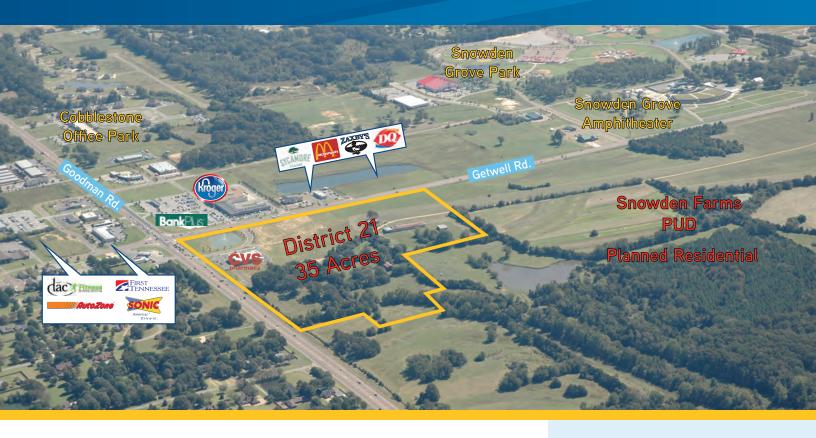

#### FOR SALE OR LEASE > DISTRICT 21 WITH 35 ACRES

# Retail Development Opportunity

GETWELL AND GOODMAN ROAD, SOUTHAVEN, MISSISSIPPI 38672

Prime retail development available in the fastest growing county in Mississippi. This land district offers many opportunities for a future user including major area retailers, a location at two major arterial roads, and an impressive demographic profile with heavy rooftops.

## **Property Features**

- > District 21 available with 35 acres
- > Retail development opportunity
- Located near the entrance to Snowden Grove Park

#### Snowden Farms PUD Overview

This property is located at the southwest corner of Goodman and Getwell Road, less than five miles from Interstate 55 and one mile west of the newly developed Target at Goodman and Pleasant Hill. The Memphis International Airport and FedEx Hub are approximately six miles from this site.

It is positioned one-half mile from the award winning and nation's largest youth baseball complex at Snowden Grove Park, bringing an economic impact of more than \$7 million. Additional attractions inside the park include Snowden Grove Amphitheater, the Mid-South's newest outdoor venue with a 6,000 seat capacity, and the BancorpSouth Sports Complex, offering indoor training for baseball and soccer.