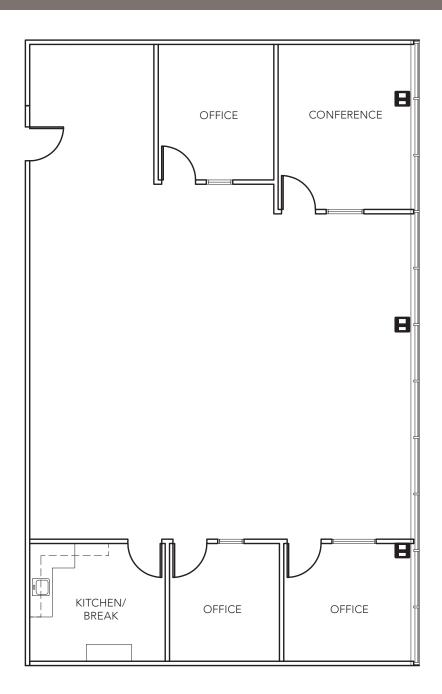

## **SUITE 155**

- 2,250 SF
- 3 private offices
- 1 conference room
- kitchen/break room
- open area