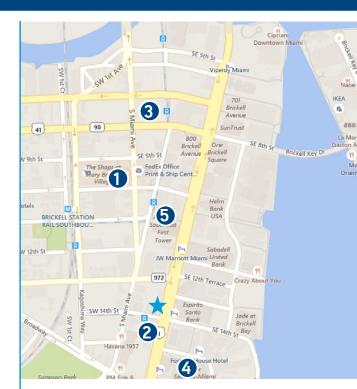

#### **Local Amenities**

- > 1. Mary Brickell Village
- > 2. Novencento Restaurant
- > 3. Brickell City Centre
- > 4. The Four Seasons
- > 5. Starbucks