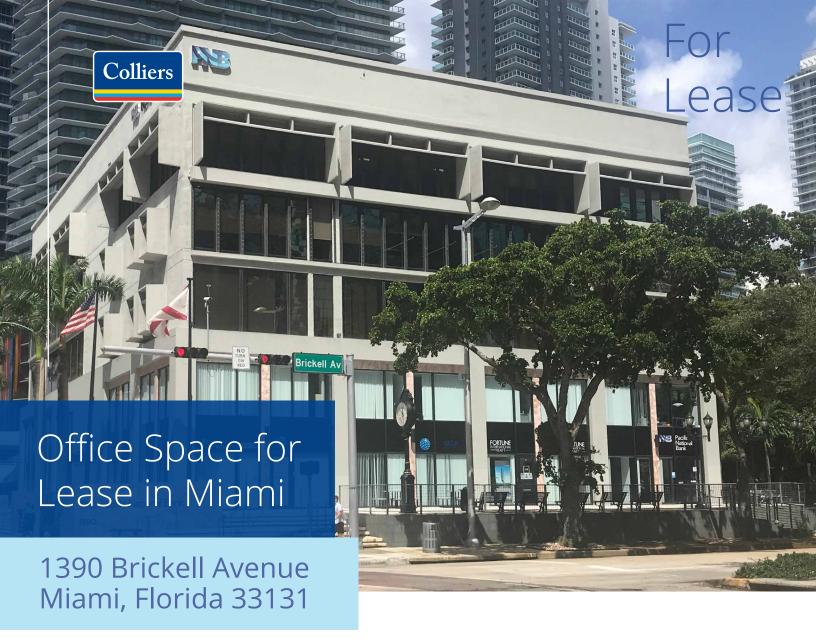

The Pacific National Bank Building is conveniently located at the corner of 14th Street and Brickell Avenue in Miami, FL, adjacent to a MetroMover station. Built in 1961 and renovated in 2020, there is a new lobby reception area and upgraded hallways. The building is owner occupied and the building has property management on site. The building is home to doctors' offices, law firms and professional services and Pacific National Bank.