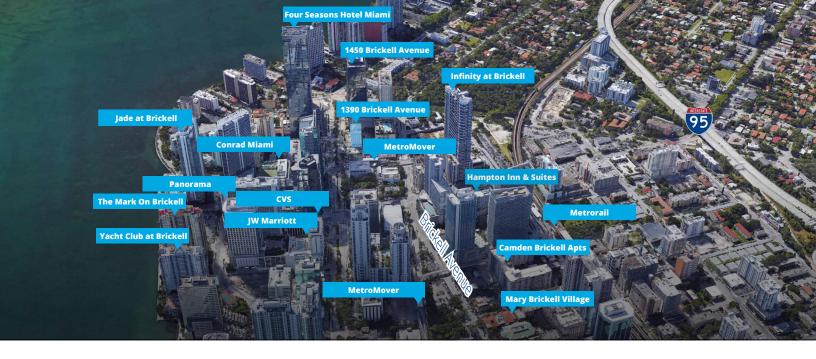

1390 Brickell is centrally situated in the heart of Brickell, Miami's vibrant Financial District. The building enjoys a prime location within walking distance to Mary Brickell Village, a captivating destination showcasing an array of fine restaurants, premier retail outlets, dynamic nightlife venues, and more. Additionally, 1390 Brickell benefits from its close proximity to the MetroMover, situated across the street, as well as the Miami Metrorail, which is located within a few blocks.

#### **Location Overview**

Brickell is the second largest financial district in the U.S. and has been called "Manhattan of the South." 1390 Brickell is located in the heart of Brickell. The Brickell Financial District has four main arteries that connect it with Downtown Miami, I-95 and the rest of the city. The renowned Brickell Bridge and the S Miami Avenue Bridge are the northbound and southbound entrances to the district, while SW 7th Street is the eastbound entry and SW 8th Street is the westbound exit.

Brickell is home to many high-rise luxury condominium buildings, world-class restaurants and shops and many fortune 500 companies. Brickell offers residents the chance to live, work and have fun without leaving their neighborhood. In addition to world-class restaurants, the Metromover provides an easy and quick way of getting around Brickell and Downtown Miami. The Metrorail also offers easy access to Coconut Grove, Coral Gables and Kendall. City Bike offers visitors and residents other options for getting around Brickell with locations dotted around the neighborhood.