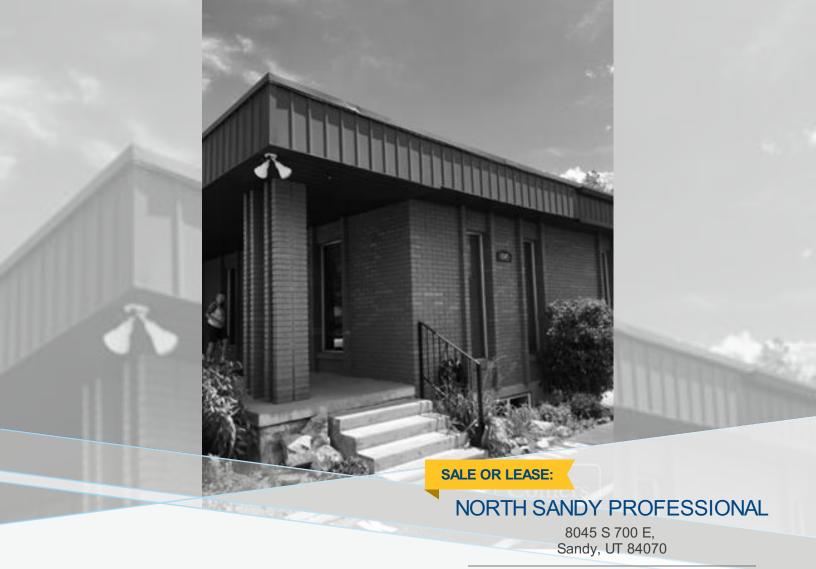

## FEATURES AND AMENITIES

Parcel Number: 22321520220000 Sale price: \$850,000 SE

South East Valley

## PROPERTY INFORMATION

Year Built: 1974Total Floors: 2

Space Available: 8226

CONTACT A COLLIERS BROKER FOR ADDITIONAL DETAILS

• -Gross Income (Actual): \$72,000

-Expenses: \$28,000

-NOI: \$44,000-Cap Rate: 5.2%