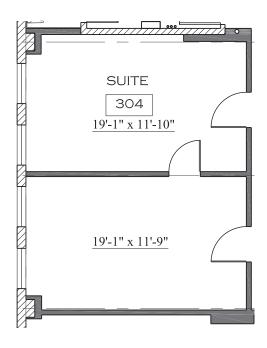

## Floor Plans

SUITE 304 | 495 RSF Asking Rate: \$850/Month

SUITE 500 | 1,177 RSF

# Available Space & Costs

| Rent      | \$26/FSG    |
|-----------|-------------|
| Term      | 3 - 5 Years |
| Available | Now         |
| Suite 304 | 495 RSF     |
| Suite 500 | 1,177 RSF   |