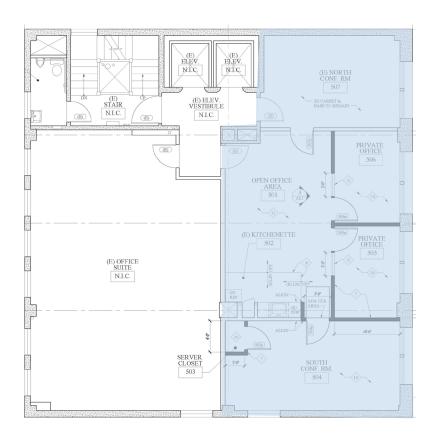

## Floor Plans

SUITE 304 | 495 RSF Asking Rate: \$850/Month

SUITE 500 | 1,177 RSF

# Available Space & Costs

| Rent      | \$26/FSG    |
|-----------|-------------|
| Term      | 3 - 5 Years |
| Available | Now         |
| Suite 304 | 495 RSF     |
| Suite 500 | 1,177 RSF   |