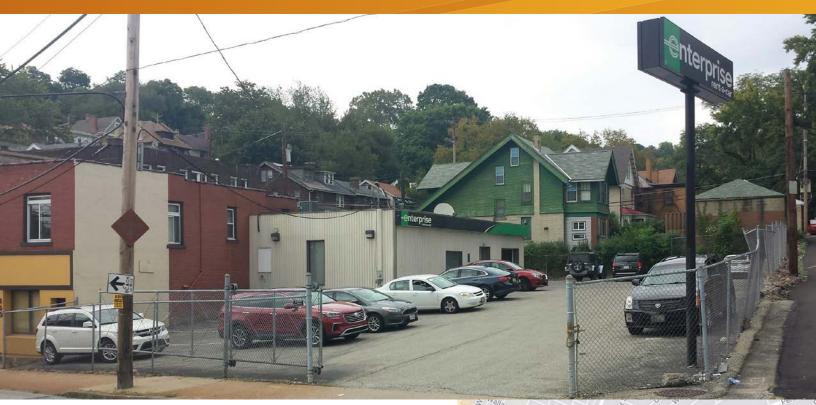

### Improvements

- > 1323 SF single story office building
- > Fully air conditioned
- > Includes heated 18' x 24' car prep area
- > All utilities

## Site

- > 11,804 SF asphalt/concrete paved lot
- > Capacity for 19 vehicles
- > 100% fenced
- Access to Ardmore Boulevard (78' frontage) and Franklin Avenue
  Zoned C-1 / Neighborhood Commercial District
- Available: January 1, 2018