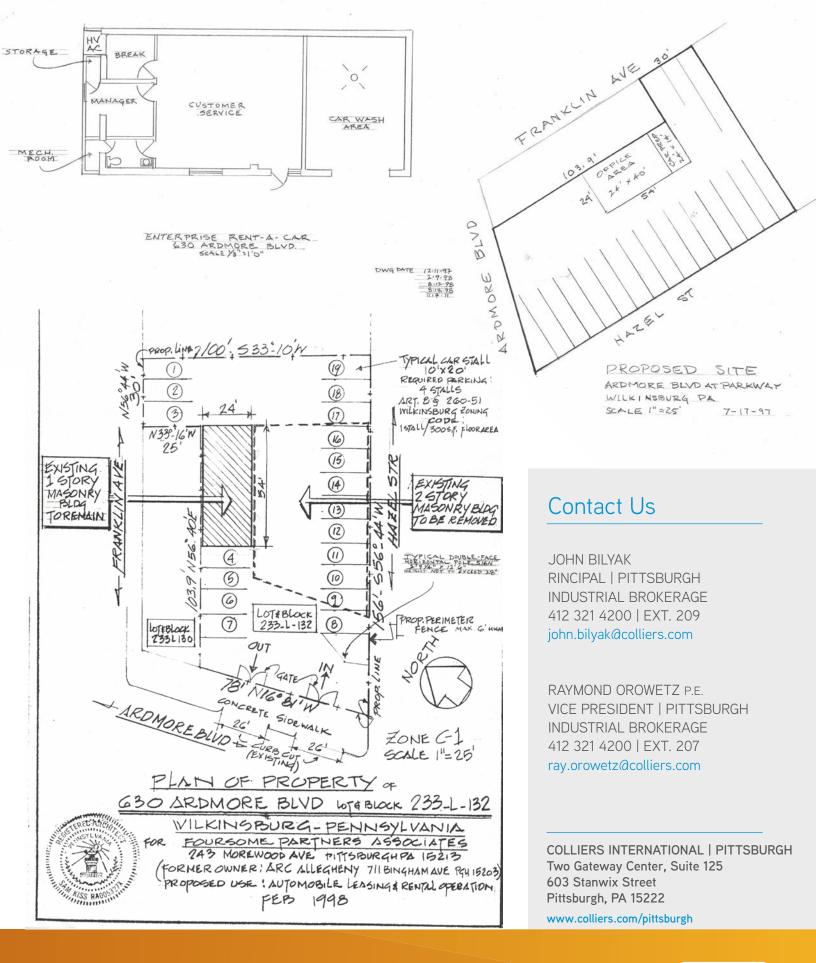

### Improvements

- > 1323 SF single story office building
- > Fully air conditioned
- > Includes heated 18' x 24' car prep area
- > All utilities

## Site

- > 11,804 SF asphalt/concrete paved lot
- > Capacity for 19 vehicles
- > 100% fenced
- Access to Ardmore Boulevard (78' frontage) and Franklin Avenue
  Zoned C-1 / Neighborhood Commercial District
- Available: January 1, 2018

## Survey & Floor Plan Available

- Sale Price: \$230,000
- Lease Rate: \$2300/month NNN

JOHN BILYAK SIOR, CCIM PRINCIPAL | PITTSBURGH INDUSTRIAL BROKERAGE 412 321 4200 | EXT. 209 john.bilyak@colliers.com RAYMOND OROWETZ P.E. VICE PRESIDENT | PITTSBURGH INDUSTRIAL BROKERAGE 412 321 4200 | EXT 207 ray.orowetz@colliers.com