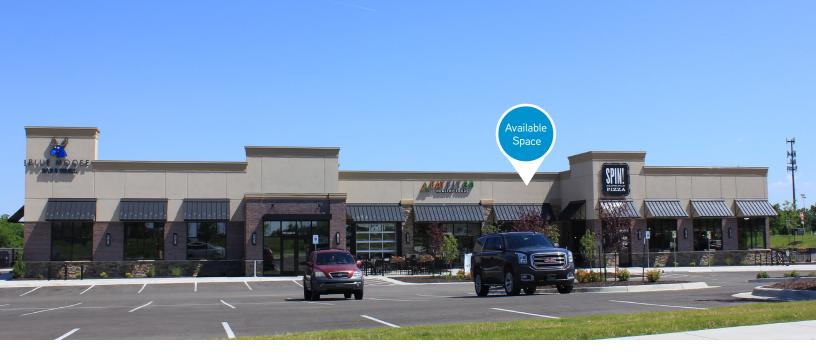

## **Property Description**

This new, multi-tenant, retail project is located in growing Northwest Lawrence within a Walmart outparcel, near Free State High School The property is anchored by well-known restaurants SPIN! Pizza, Blue Moose, and new comer Eat.Fit.Go. The site includes excellent parking and prominent signage opportunities. This is a highly visible location with an average traffic count of 19,600± CPD along 6th Street at Wakarusa Drive. The lease rate is \$26.00 PSF, NNN for a vanilla box delivery.

### Property Highlights

> Building size: 12,700± SF> Available space: 1,222 SF

> Lease rate: \$2,648 monthly, NNN

| DEMOGRAPHICS                   | 1-mile    | 3-mile    | 5-mile    |
|--------------------------------|-----------|-----------|-----------|
| 2015 Total Population          | 9,234     | 46,765    | 88,390    |
| 2015 to 2020 Population Growth | 17.0%     | 10.4%     | 6.8%      |
| Median Household Income        | \$78,415  | \$57,425  | \$47,123  |
| Average Household Income       | \$101,002 | \$79,213  | \$66,914  |
| Median Home Value              | \$254,183 | \$215,862 | \$187,812 |
| Average Home Value             | \$296,025 | \$258,541 | \$225,709 |