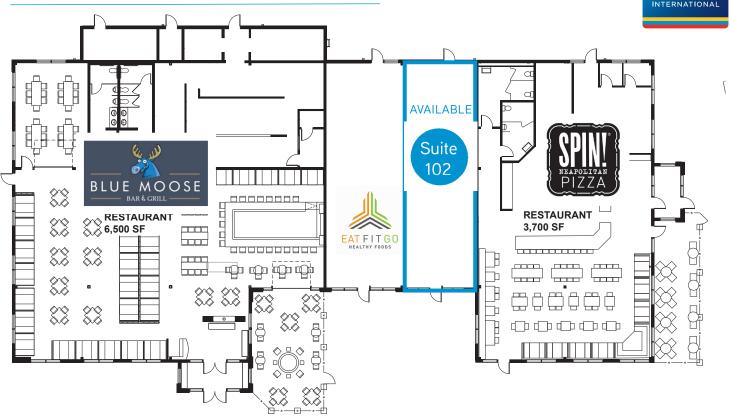

### 525 Wakarusa Drive > Tenant Plan

### Property Highlights

> Building size: 12,700± SF> Available space: 1,222 SF

> Lease rate: \$2,648 monthly, NNN

| DEMOGRAPHICS                   | 1-mile    | 3-mile    | 5-mile    |
|--------------------------------|-----------|-----------|-----------|
| 2015 Total Population          | 9,234     | 46,765    | 88,390    |
| 2015 to 2020 Population Growth | 17.0%     | 10.4%     | 6.8%      |
| Median Household Income        | \$78,415  | \$57,425  | \$47,123  |
| Average Household Income       | \$101,002 | \$79,213  | \$66,914  |
| Median Home Value              | \$254,183 | \$215,862 | \$187,812 |
| Average Home Value             | \$296,025 | \$258,541 | \$225,709 |