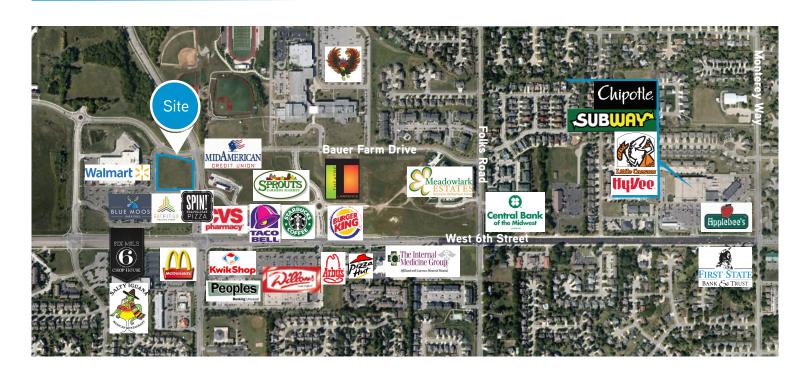

#### 525 Wakarusa Drive > Aerial

## **Property Description**

This new, multi-tenant, retail project is located in growing Northwest Lawrence within a Walmart outparcel, near Free State High School The property is anchored by well-known restaurants SPIN! Pizza, Blue Moose, and new comer Eat.Fit.Go. The site includes excellent parking and prominent signage opportunities. This is a highly visible location with an average traffic count of 19,600± CPD along 6th Street at Wakarusa Drive. The lease rate is \$26.00 PSF, NNN for a vanilla box delivery.