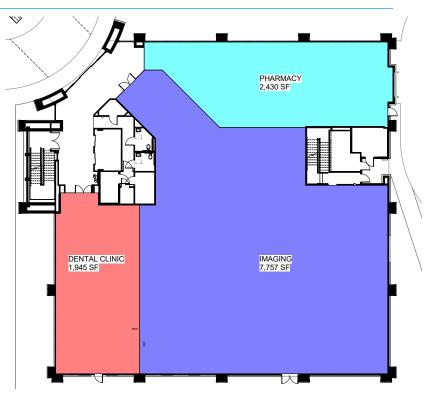

GREG JOSLIN, CCIM, SIOR 501 978 6581 greg.joslin@colliers.com

CLARK IRWIN, CCIM 501 978 6588 clark.irwin@colliers.com



COLLIERS INTERNATIONAL
1 Allied Dr, Suite 1500
Little Rock, AR 72202
501 372 6161
www.colliers.com/arkansas

### KEY FEATURES/HIGHLIGHTS

- > 2nd floor: 10,452 SF at \$22.00/SF, NNN
- > Class "A" medical office
- > Easily accessible west Little Rock location
- > Constructed in 2015
- > Located in the Chenal Promenade area
- > Free parking
- > Professional management

# FOR LEASE > Class "A" Medical Office

### 1ST FLOOR PLAN



### 2ND FLOOR PLAN



This document has been prepared by Colliers International for advertising and general information only. Colliers International makes no guarantees, representations or warranties of any kind, expressed or implied, regarding the information including, but not limited to, warranties of content, accuracy and reliability. Any interested party should undertake their own inquiries as to the accuracy of the information. Colliers International excludes unequivocally all inferred or implied terms, conditions and warranties arising out of this document and excludes all liability for loss and damages arising there from. This publication is the copyrighted property of Colliers International and/or its licensor(s). ©2016. All rights reserved.



### **CONTACT US**

GREG JOSLIN, C