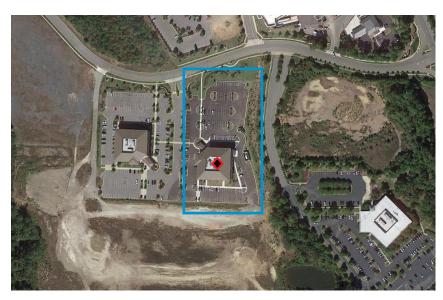

### KEY FEATURES/HIGHLIGHTS

- > 2nd floor: 10,452 SF at \$22.00/SF, NNN
- > Class "A" medical office
- > Easily accessible west Little Rock location
- > Constructed in 2015
- > Located in the Chenal Promenade area
- > Free parking
- > Professional management