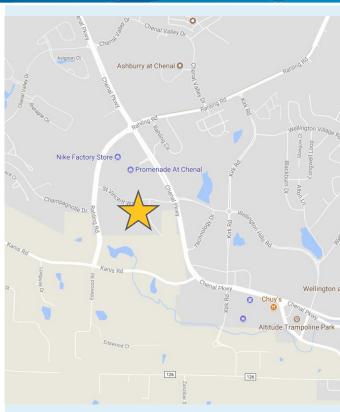

### KEY FEATURES/HIGHLIGHTS

- > 2nd floor: 10,452 SF at \$22.00/SF, NNN
- > Class "A" medical office
- > Easily accessible west Little Rock location
- > Constructed in 2015
- > Located in the Chenal Promenade area
- > Free parking
- > Professional management