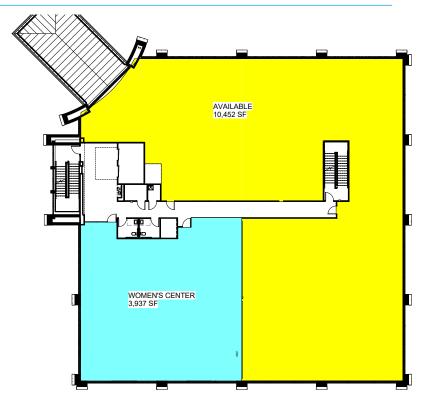

### 2ND FLOOR PLAN

This document has been prepared by Colliers International for advertising and general information only. Colliers International makes no guarantees, representations or warranties of any kind, expressed or implied, regarding the information including, but not limited to, warranties of content, accuracy and reliability. Any interested party should undertake their own inquiries as to the accuracy of the information. Colliers International excludes unequivocally all inferred or implied terms, conditions and warranties arising out of this document and excludes all liability for loss and damages arising there from. This publication is the copyrighted property of Colliers International and/or its licensor(s). ©2016. All rights reserved.

### KEY FEATURES/HIGHLIGHTS

- > 2nd floor: 10,452 SF at \$22.00/SF, NNN
- > Class "A" medical office
- > Easily accessible west Little Rock location
- > Constructed in 2015
- > Located in the Chenal Promenade area
- > Free parking
- > Professional management