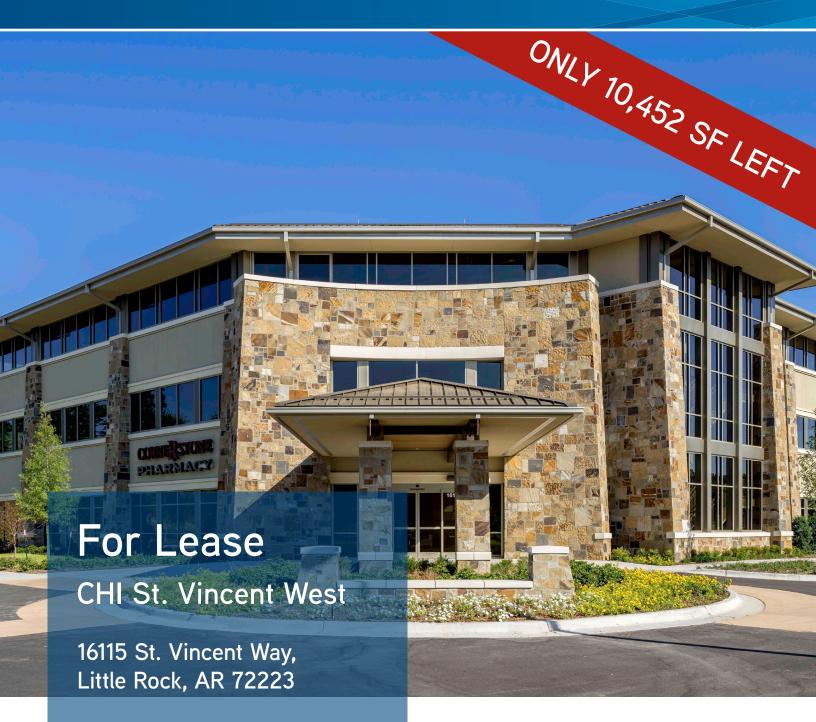

### KEY FEATURES/HIGHLIGHTS

- > 2nd floor: 10,452 SF at \$22.00/SF, NNN
- > Class "A" medical office
- > Easily accessible west Little Rock location
- > Constructed in 2015
- > Located in the Chenal Promenade area
- > Free parking
- > Professional management

# FOR LEASE > Class "A" Medical Office