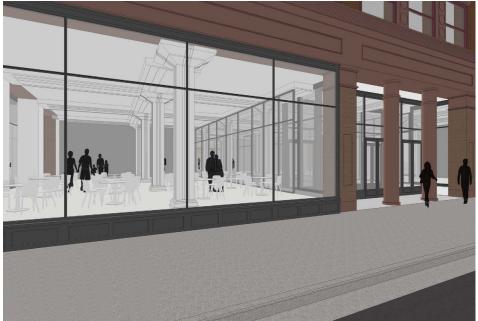

## BUILDING OVERVIEW

| Building Name:       | Matthews Brothers                                                                                                                                                                                                |
|----------------------|------------------------------------------------------------------------------------------------------------------------------------------------------------------------------------------------------------------|
| Address:             | 301 W. Wisconsin Avenue<br>Milwaukee, WI                                                                                                                                                                         |
| Building Size:       | 39,953 RSF                                                                                                                                                                                                       |
| Availability:        | Total available: 9,041 RSF                                                                                                                                                                                       |
| Base Rental Rate:    | \$18.50/RSF, MG                                                                                                                                                                                                  |
| Parking:             | Abundance of parking available in the attached parking structure. Up to 10:1000.                                                                                                                                 |
| Property Highlights: | Located in the heart of the Westtown neighborhood                                                                                                                                                                |
|                      | Connectivity to Milwaukee's sywalk system                                                                                                                                                                        |
|                      |                                                                                                                                                                                                                  |
|                      | Interior access to the Grand Avenue and its abundant amenities                                                                                                                                                   |
|                      |                                                                                                                                                                                                                  |
|                      | abundant amenities<br>Secured building with 24-hour key card                                                                                                                                                     |
|                      | abundant amenities<br>Secured building with 24-hour key card<br>access                                                                                                                                           |
|                      | abundant amenities<br>Secured building with 24-hour key card<br>access<br>Located along multiple bus routes<br>Monument and lobby directory signage                                                              |
|                      | abundant amenities<br>Secured building with 24-hour key card<br>access<br>Located along multiple bus routes<br>Monument and lobby directory signage<br>opportunities<br>Common area conference facility seats up |