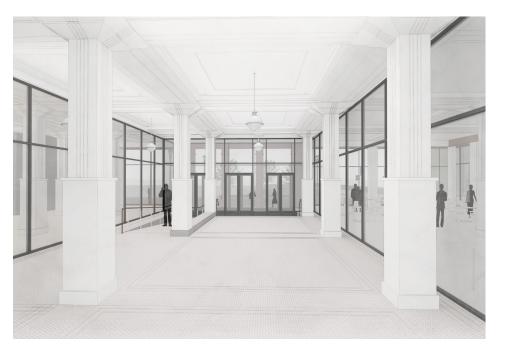

## BUILDING OVERVIEW

| Building Name:       | Matthews Brothers                                                                                                                                                                                                |
|----------------------|------------------------------------------------------------------------------------------------------------------------------------------------------------------------------------------------------------------|
| Address:             | 301 W. Wisconsin Avenue<br>Milwaukee, WI                                                                                                                                                                         |
| Building Size:       | 39,953 RSF                                                                                                                                                                                                       |
| Availability:        | Total available: 9,041 RSF                                                                                                                                                                                       |
| Base Rental Rate:    | \$18.50/RSF, MG                                                                                                                                                                                                  |
| Parking:             | Abundance of parking available in the attached parking structure. Up to 10:1000.                                                                                                                                 |
| Property Highlights: | Located in the heart of the Westtown neighborhood                                                                                                                                                                |
|                      | Connectivity to Milwaukee's sywalk system                                                                                                                                                                        |
|                      |                                                                                                                                                                                                                  |
|                      | Interior access to the Grand Avenue and its abundant amenities                                                                                                                                                   |
|                      |                                                                                                                                                                                                                  |
|                      | abundant amenities<br>Secured building with 24-hour key card                                                                                                                                                     |
|                      | abundant amenities<br>Secured building with 24-hour key card<br>access                                                                                                                                           |
|                      | abundant amenities<br>Secured building with 24-hour key card<br>access<br>Located along multiple bus routes<br>Monument and lobby directory signage                                                              |
|                      | abundant amenities<br>Secured building with 24-hour key card<br>access<br>Located along multiple bus routes<br>Monument and lobby directory signage<br>opportunities<br>Common area conference facility seats up |