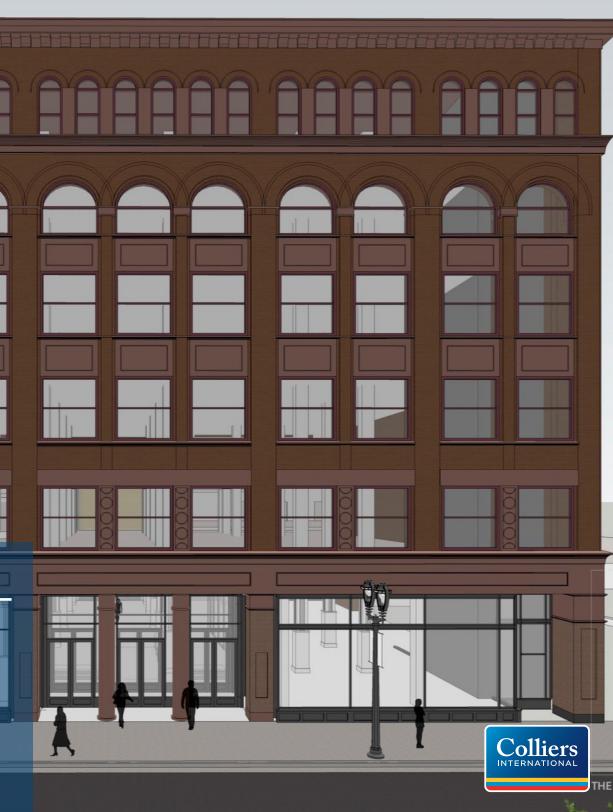

## BUILDING OVERVIEW

| Building Name:       | Matthews Brothers                                                                                                                                                                                                |
|----------------------|------------------------------------------------------------------------------------------------------------------------------------------------------------------------------------------------------------------|
| Address:             | 301 W. Wisconsin Avenue<br>Milwaukee, WI                                                                                                                                                                         |
| Building Size:       | 39,953 RSF                                                                                                                                                                                                       |
| Availability:        | Total available: 9,041 RSF                                                                                                                                                                                       |
| Base Rental Rate:    | \$18.50/RSF, MG                                                                                                                                                                                                  |
| Parking:             | Abundance of parking available in the attached parking structure. Up to 10:1000.                                                                                                                                 |
| Property Highlights: | Located in the heart of the Westtown neighborhood                                                                                                                                                                |
|                      | Connectivity to Milwaukee's sywalk system                                                                                                                                                                        |
|                      |                                                                                                                                                                                                                  |
|                      | Interior access to the Grand Avenue and its abundant amenities                                                                                                                                                   |
|                      |                                                                                                                                                                                                                  |
|                      | abundant amenities<br>Secured building with 24-hour key card                                                                                                                                                     |
|                      | abundant amenities<br>Secured building with 24-hour key card<br>access                                                                                                                                           |
|                      | abundant amenities<br>Secured building with 24-hour key card<br>access<br>Located along multiple bus routes<br>Monument and lobby directory signage                                                              |
|                      | abundant amenities<br>Secured building with 24-hour key card<br>access<br>Located along multiple bus routes<br>Monument and lobby directory signage<br>opportunities<br>Common area conference facility seats up |