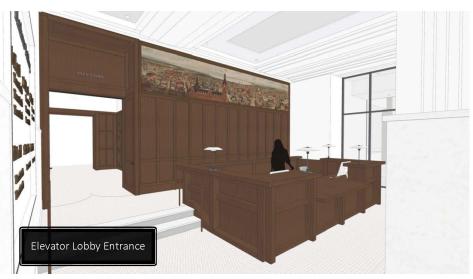

## BUILDING OVERVIEW

| Building Name:       | Matthews Brothers                                                                                                                                                                                                |
|----------------------|------------------------------------------------------------------------------------------------------------------------------------------------------------------------------------------------------------------|
| Address:             | 301 W. Wisconsin Avenue<br>Milwaukee, WI                                                                                                                                                                         |
| Building Size:       | 39,953 RSF                                                                                                                                                                                                       |
| Availability:        | Total available: 9,041 RSF                                                                                                                                                                                       |
| Base Rental Rate:    | \$18.50/RSF, MG                                                                                                                                                                                                  |
| Parking:             | Abundance of parking available in the attached parking structure. Up to 10:1000.                                                                                                                                 |
| Property Highlights: | Located in the heart of the Westtown neighborhood                                                                                                                                                                |
|                      | Connectivity to Milwaukee's sywalk system                                                                                                                                                                        |
|                      |                                                                                                                                                                                                                  |
|                      | Interior access to the Grand Avenue and its abundant amenities                                                                                                                                                   |
|                      |                                                                                                                                                                                                                  |
|                      | abundant amenities<br>Secured building with 24-hour key card                                                                                                                                                     |
|                      | abundant amenities<br>Secured building with 24-hour key card<br>access                                                                                                                                           |
|                      | abundant amenities<br>Secured building with 24-hour key card<br>access<br>Located along multiple bus routes<br>Monument and lobby directory signage                                                              |
|                      | abundant amenities<br>Secured building with 24-hour key card<br>access<br>Located along multiple bus routes<br>Monument and lobby directory signage<br>opportunities<br>Common area conference facility seats up |