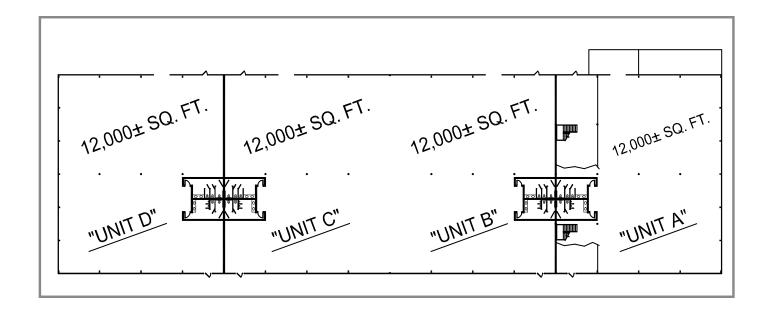

### 130 Ira Bean Pkwy. > Industrial Space

Newer building in Richwood Ohio! 30 minutes to Columbus, Ohio and 15 minutes to Delaware, Ohio. Building can accommodate 12,000-48,000 SF users and in-between. 1 drive-in door per 12,000 SF, and office is built to suit. The building has heavy power and the ability to add dock doors. Building constructed with aluma-shield walls with very high "R" value. Many additional amenities.

| Building Type:   | 48,000 ± SF Office/Warehouse complex              |
|------------------|---------------------------------------------------|
| Available Space: | 12,000-48,000 SF                                  |
| Lease Rate:      | \$4.50/SF NNN                                     |
| Sale Price:      | \$1,800,000 (\$37.50/SF) \$1,699,000 (\$35.40/SF) |

#### **Building Amenities**

- > Constructed in 2009
- > Located off SR 37 in Richwood, Ohio close to Delaware and Rte. 23
- > 18'-25' clear ceiling height
- > Parking for 60 cars
- > 4 drive-in doors with automatic openers (10' w x 14' h)
- > 1 exterior dock door
- > Metal halide lighting
- > Office is built to suit Unit A mezzanine: 3,000 SF
- > Aluma Shield insulated siding and roof