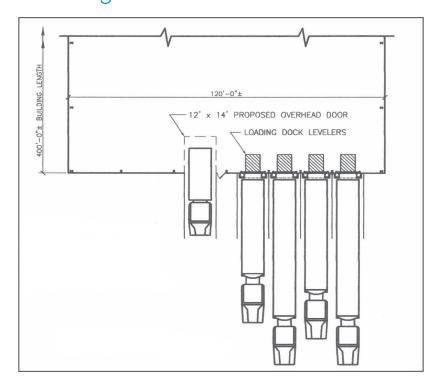

#### Possible Addition of Dock Doors

> Building has the possibility of adding 4 dock doors and 1 drive-in door on the west side of the building

## West Side of Building