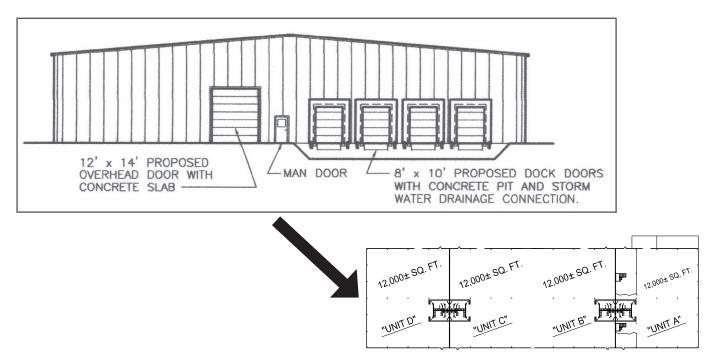

#### Possible Addition of Dock Doors

> Building has the possibility of adding 4 dock doors and 1 drive-in door on the west side of the building

## West Side of Building