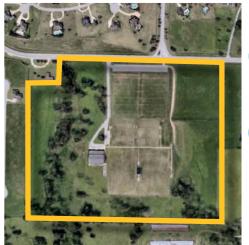

### 11301 AR 72 Hwy W., Centerton | AR

Maintained soccer fields and 12,600 square foot building on site in Centerton, AR. Located on Highway 72 and surrounded by upscale neighborhoods. This is the only property zoned commercial off Hwy 72 and has great potential opportunity for retail, restaurant, and leisure.