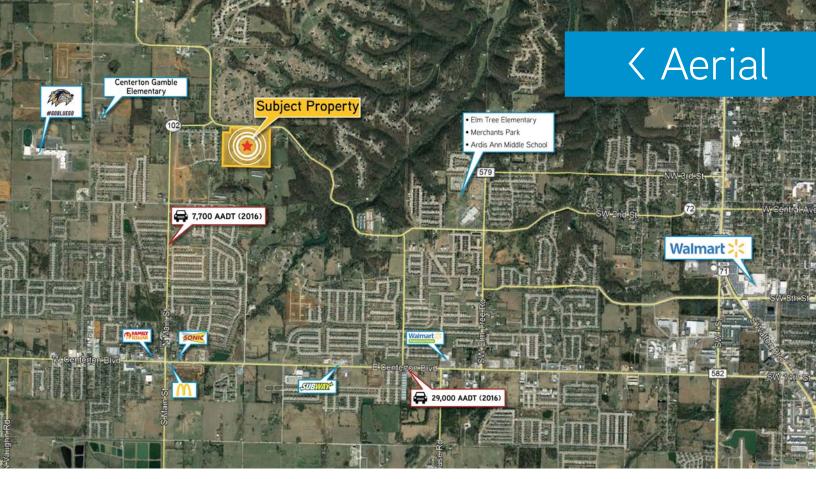

### 11301 AR 72 Hwy W., Centerton | AR

Maintained soccer fields and 12,600 square foot building on site in Centerton, AR. Located on Highway 72 and surrounded by upscale neighborhoods. This is the only property zoned commercial off Hwy 72 and has great potential opportunity for retail, restaurant, and leisure.

### DEMOGRAPHICS >

|                                 | 1 Mile    | 3 Miles  | 5 Miles  |
|---------------------------------|-----------|----------|----------|
| Est. Population 2017            | 2,503     | 26,459   | 55,989   |
| Proj. Population 2022           | 2,972     | 30,823   | 64,501   |
| Est. Households 2017            | 784       | 9,357    | 20,546   |
| Proj. Households 2022           | 931       | 10,936   | 23,670   |
| Avg. Est. Household Income 2017 | \$103,328 | \$93,670 | \$87,266 |