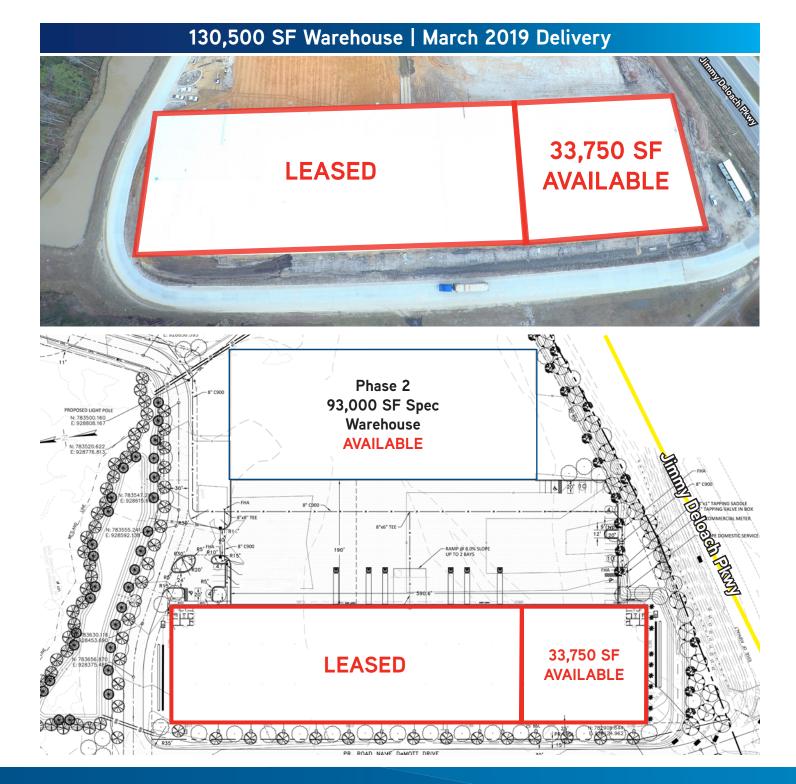

## FOR LEASE > SPEC WAREHOUSE SPACE Port I-95 Industrial Park

JIMMY DELOACH PKWY, SAVANNAH, GA 31322 (BLOOMINGDALE)

## 130,500 SF Warehouse | Completed March 2019

Colliers

INTERNATIONA

DANNY CHASE, SIOR 912 662 8012 SAVANNAH, GA danny.chase@colliers.com

The information contained herein has been obtained from sources deemed reliable. While every reasonable effort has been made to ensure its accuracy, we cannot guarantee it. No responsibility is assumed for any inaccuracies. Readers are encouraged to consult their professional advisers prior to acting on any of the material contained in this report.