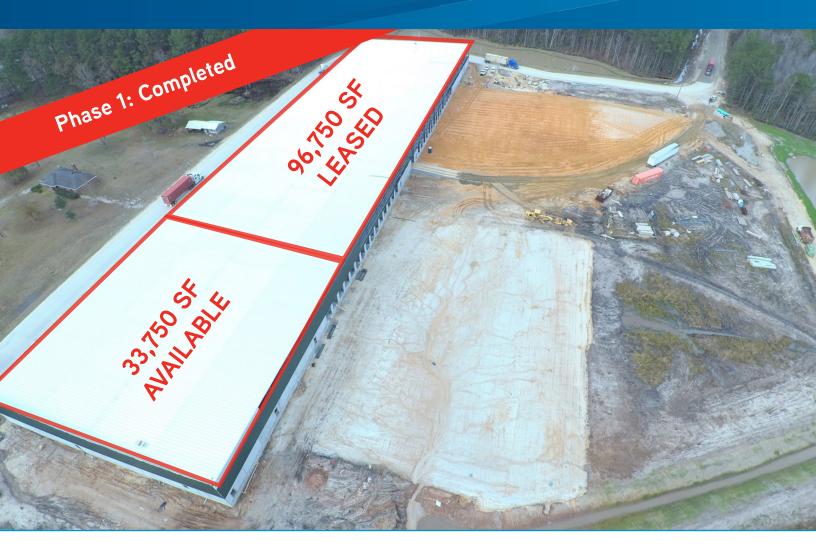

# Port I-95 Industrial Park

JIMMY DELOACH PKWY. SAVANNAH, GA 31322 (BLOOMINGDALE)

#### Warehouse Features - Phase 1

- > 33,750 SF Available
- > Buildings dimensions: 180' Deep x 187.5' Wide
- > 4 Dock doors (more available)
- > BTS office
- > ESFR sprinklers
- > Heavy floors, 8" reinforced, 4,000 psi
- > Commercial frontage on Jimmy Deloach

#### Port-95 Industrial Park Highlights

- > Phase 1 completed: March 2019
- > Phase 2 delivery Q4 2019
- > Concrete and metal construction
- > Median cut access onto Jimmy Deloach
- > Located only 4.5 miles from Interstate-95
- > No inventory tax