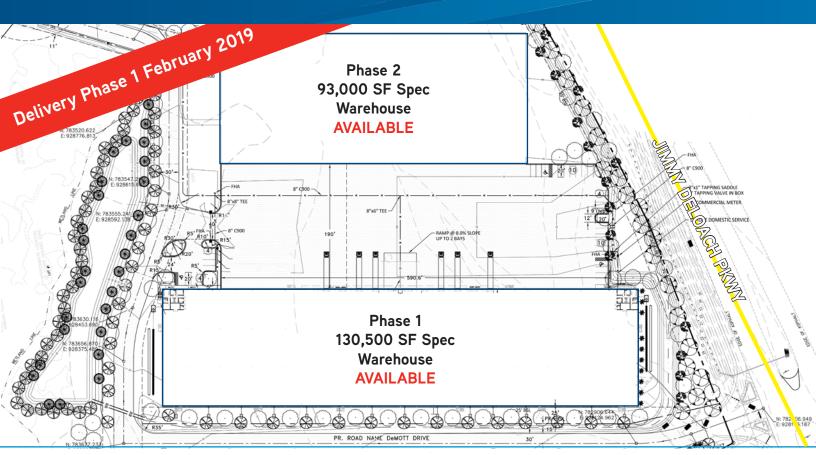

### Warehouse Features - Phase 1

- > 130,500 SF, divisible to 50,000
- > Buildings dimensions: 725' x 180'
- > Front load
- > 1 Drive-in door (12' x 16')
- > 20 Dock doors
- > 10 40,000 lb pit levelers
- > 10 edge of dock levelers
- > BTS office
- > ESFR sprinklers
- > Heavy floors, 8" reinforced, 4,000 psi

## Port-95 Industrial Park Highlights

> Port-95 Industrial Park: 50,000 - 130,500 SF

Colliers

- > Phase 1 delivery: February 2019
- > Phase 2 delivery Q4 2019
- > Concrete and metal construction
- > Median cut access onto Jimmy Deloach
- > Located only 4.5 miles from Interstate-95