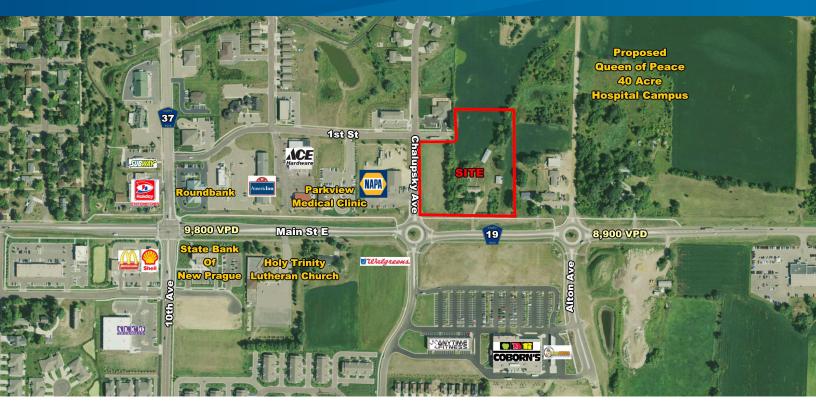

# NE Corner of Hwy 19 & Chalupsky Ave

NEW PRAGUE, MINNESOTA 56071

# **Property Details**

- > 6.47 acre site (approximately 282,000 square feet)
- > Zoned B2; Community Commercial District
- > Great access and visibility to Highway 19
- > Utilities available
- Located in a rapidly growing community (61% population increase from 2000-2010)
- > Area retailers include Coborn's, Walgreens, McDonalds, Subway, Holiday Gas Station, Napa Auto Parts and much more!
- > Conveniently located 40 miles from downtown Minneapolis

## Site Information

Location NE Corner of Highway 19 & Chalupsky Avenue

New Prague, MN 56071

**Description** 6.47 Acre Site

**Zoning** B2; Community Commercial District

| DEMOGRAPHICS:     | 1 Mile   | 3 Miles  | 5 Miles  |
|-------------------|----------|----------|----------|
| Population        | 4,367    | 9,331    | 12,158   |
| Median HH Income  | \$59,388 | \$61,415 | \$66,850 |
| Average HH Income | \$76,793 | \$77,503 | \$82,336 |

#### TRAFFIC COUNTS:

Highway 19 9,800 cars per day County Road 37 6,400 cars per day