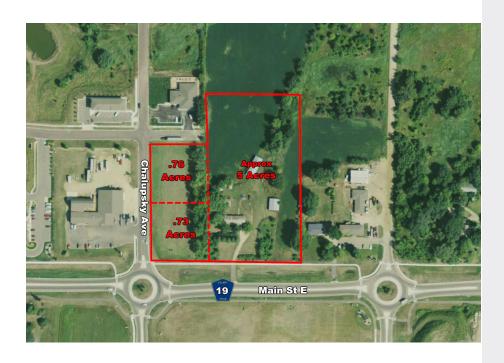

# **Property Details**

- > 6.47 acre site (approximately 282,000 square feet)
- > Zoned B2; Community Commercial District
- > Great access and visibility to Highway 19
- > Utilities available
- Located in a rapidly growing community (61% population increase from 2000-2010)
- > Area retailers include Coborn's, Walgreens, McDonalds, Subway, Holiday Gas Station, Napa Auto Parts and much more!
- > Conveniently located 40 miles from downtown Minneapolis

## Site Information

Location NE Corner of Highway 19 & Chalupsky Avenue

New Prague, MN 56071

**Description** 6.47 Acre Site

**Zoning** B2; Community Commercial District

| DEMOGRAPHICS:     | 1 Mile   | 3 Miles  | 5 Miles  |
|-------------------|----------|----------|----------|
| Population        | 4,367    | 9,331    | 12,158   |
| Median HH Income  | \$59,388 | \$61,415 | \$66,850 |
| Average HH Income | \$76,793 | \$77,503 | \$82,336 |