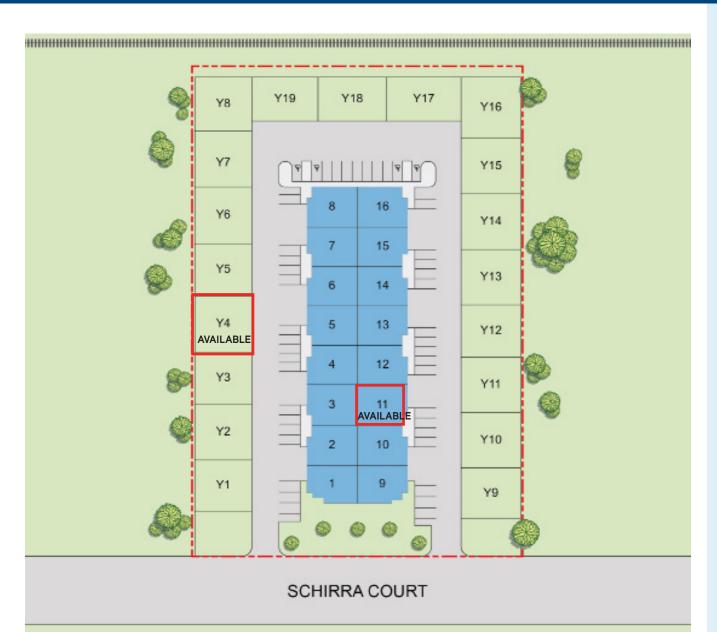

## INDUSTRIAL SPACE FOR LEASE SITE PLAN

6201 SCHIRRA COURT, BAKERSFIELD, CA 93313

#### **AVAILABLE**

Suite 11..........1,684 s.f......\$1,011.00 per month Industrial Gross

Yard 4.....2,500 s.f. ....\$150.00 per month