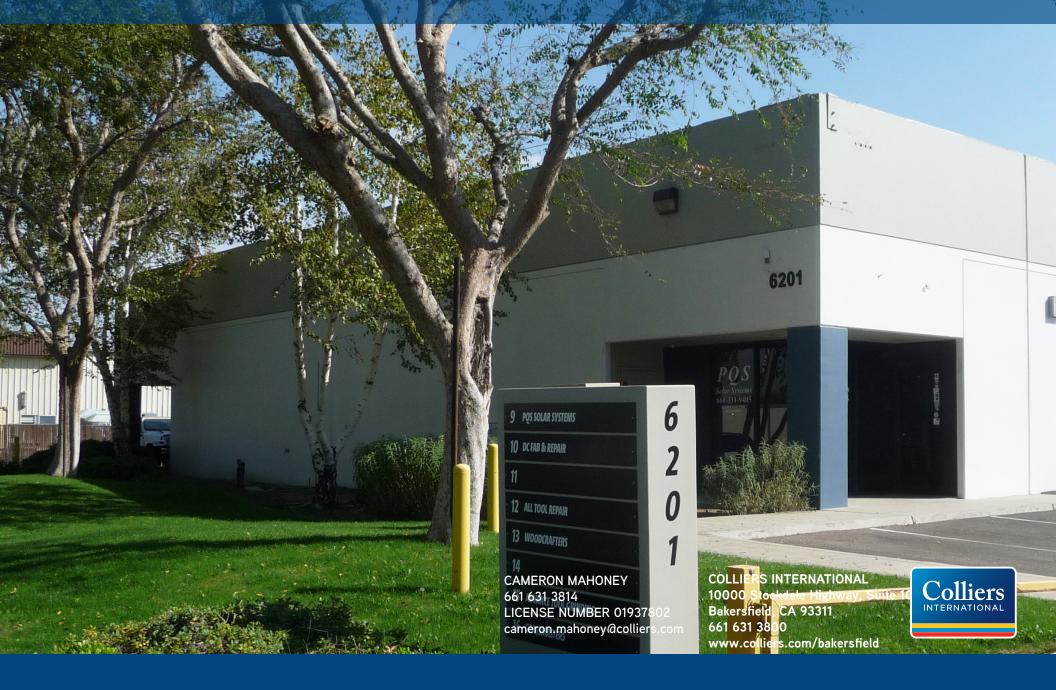

# FOR LEASE > INDUSTRIAL SPACE / AVAILABLE NOW 6201 SCHIRRA COURT, BAKERSFIELD, CA 93313

### INDUSTRIAL SPACE FOR LEASE PROPERTY INFORMATION

6201 SCHIRRA COURT, BAKERSFIELD, CA 93313

This office / industrial property is situated on an approximately 2.90 acre parcel off of Ashe Road between White Lane and District Boulevard in the heart of the Stockdale Industrial Park in Southwest Bakersfield, California. This location provides easy access to Freeway 99, linking Los Angeles to the south & Fresno to the north.