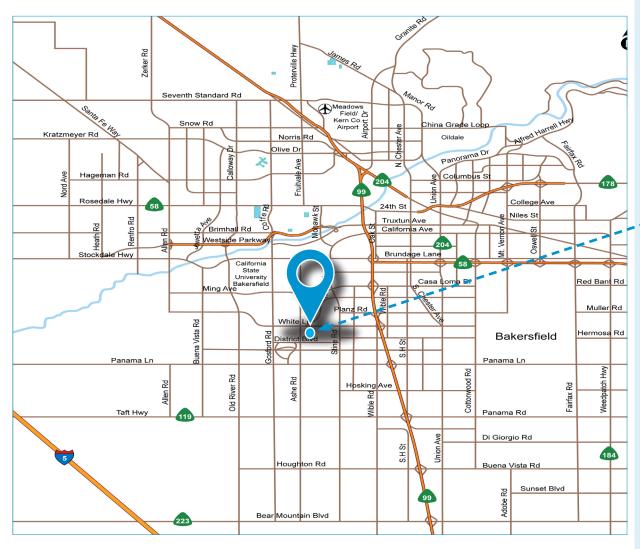

### INDUSTRIAL SPACE FOR LEASE LOCATION MAP / AERIAL MAP

6201 SCHIRRA COURT, BAKERSFIELD, CA 93313

This document has been prepared by Colliers International for advertising and general information only. Colliers International makes no guarantees, representations or warranties of any kind, expressed or implied, regarding the information including, but not limited to, warranties of content, accuracy and reliability. Any interested party should undertake their own inquiries as to the accuracy of the information. Colliers International excludes unequivocally all inferred or implied terms, conditions and warranties arising out of this document and excludes all liability for loss and damages arising there from. This publication is the copyrighted property of Colliers International and/or its licensor(s). ©2017. All rights reserved.

### INDUSTRIAL SPACE FOR LEASE PROPERTY INFORMATION

6201 SCHIRRA COURT, BAKERSFIELD, CA 93313

This office / industrial property is situated on an approximately 2.90 acre parcel off of Ashe Road between White Lane and District Boulevard in the heart of the Stockdale Industrial Park in Southwest Bakersfield, California. This location provides easy access to Freeway 99, linking Los Angeles to the south & Fresno to the north.