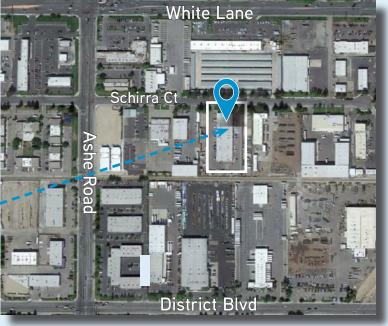

### INDUSTRIAL SPACE FOR LEASE LOCATION MAP / AERIAL MAP

6201 SCHIRRA COURT, BAKERSFIELD, CA 93313

This document has been prepared by Colliers International for advertising and general information only. Colliers International makes no guarantees, representations or warranties of any kind, expressed or implied, regarding the information including, but not limited to, warranties of content, accuracy and reliability. Any interested party should undertake their own inquiries as to the accuracy of the information. Colliers International excludes unequivocally all inferred or implied terms, conditions and warranties arising out of this document and excludes all liability for loss and damages arising there from. This publication is the copyrighted property of Colliers International and/or its licensor(s). ©2017. All rights reserved.

### INDUSTRIAL SPACE FOR LEASE PROPERTY INFORMATION

6201 SCHIRRA COURT, BAKERSFIELD, CA 93313

This office / industrial property is situated on an approximately 2.90 acre parcel off of Ashe Road between White Lane and District Boulevard in the heart of the Stockdale Industrial Park in Southwest Bakersfield, California. This location provides easy access to Freeway 99, linking Los Angeles to the south & Fresno to the north.