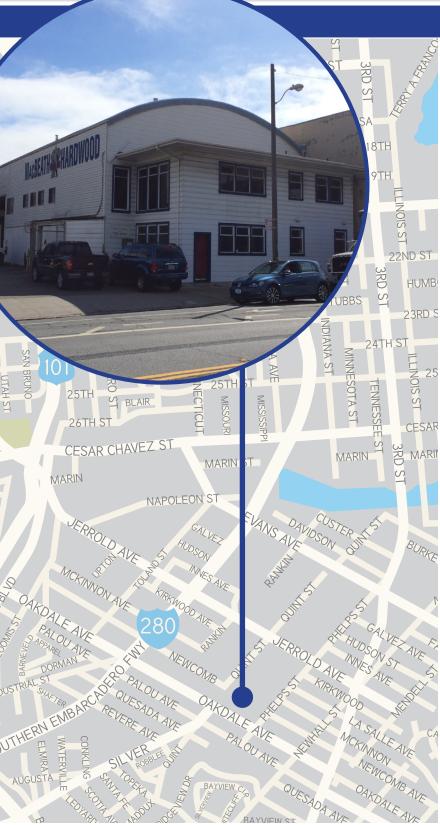

## 2150 Oakdale Avenue

SAN FRANCISCO, CA

OFFICE SPACE FOR LEASE

## **AVAILABLE SPACE**

- > 2nd Floor | 2,050 Rentable Square Feet
- > 5 Large Team Rooms
- > One Large Private Office
- > Open Area
- > Kitchenette
- > HVAC
- > 2 Parking Spaces
- > Available Now

TYLER HOGAN
LIC. 01831476
415 288 7814
tyler.hogan@colliers.com