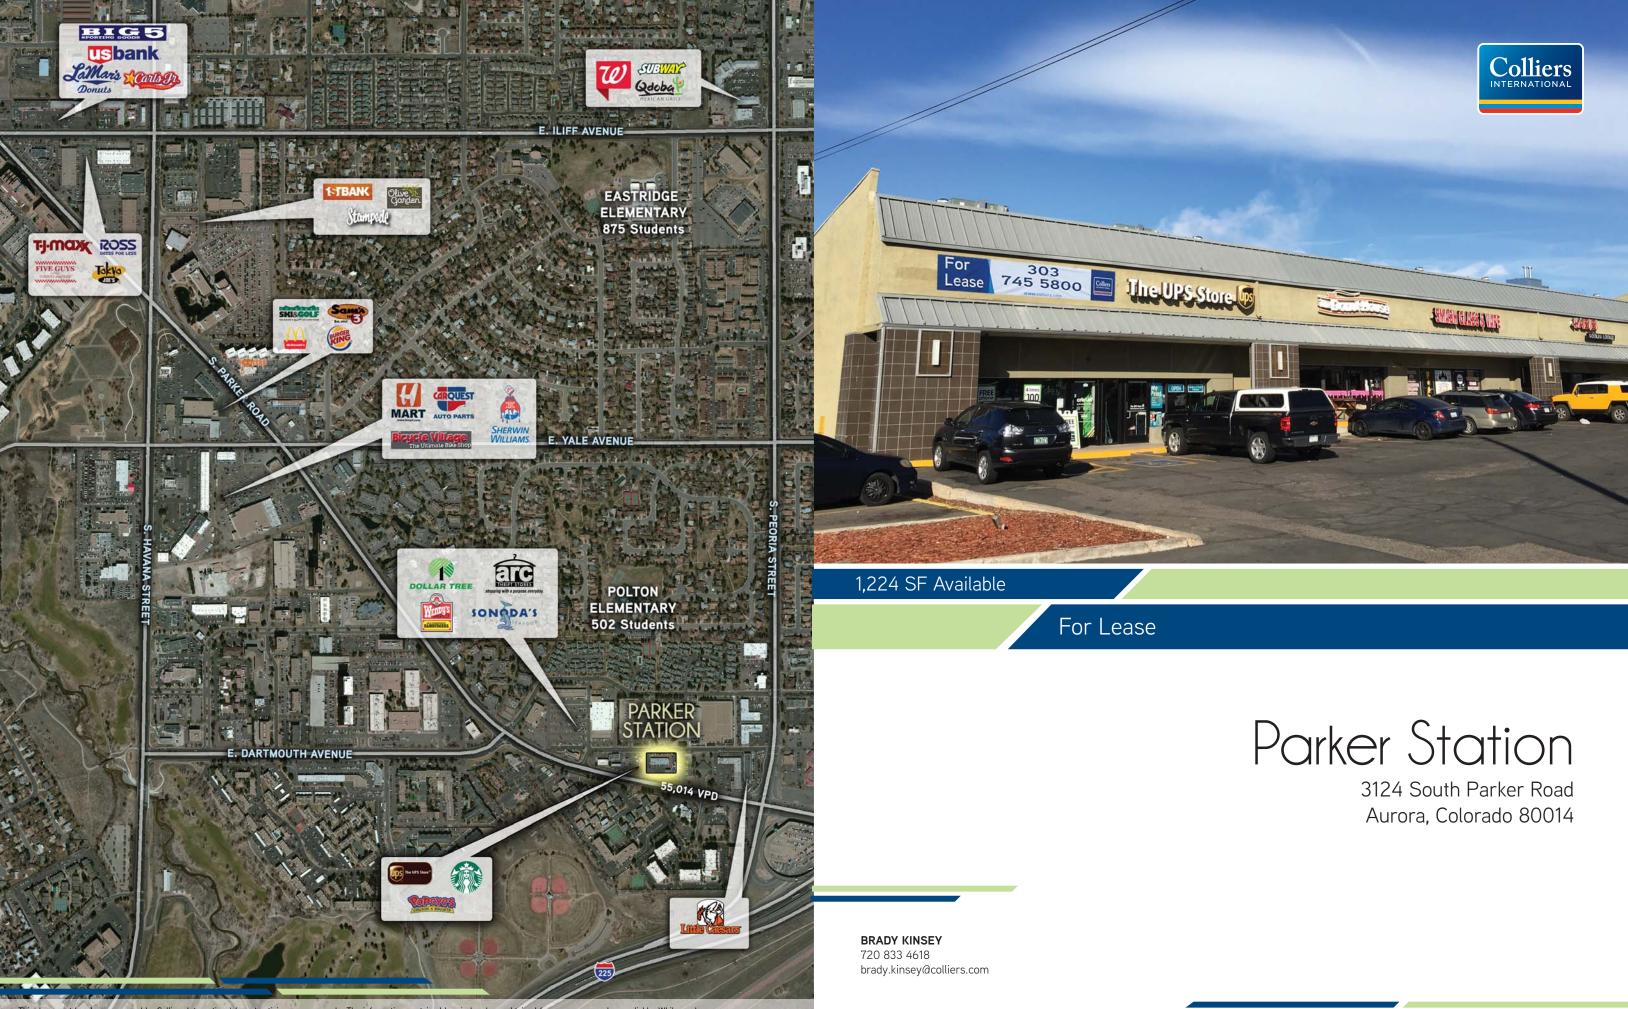

### **Building Highlights**

Densely Populated Trade Area Excellent Visibility Monument Signage Available

# Traffic Counts

South Parker Road North of Peoria Street:42,000 VPDSouth Parker Road South of Peoria Street:55,000 VPDSouth Parker Road @ Peoria Street:48,000 VPD

Source: MPSI 2016 Estimates