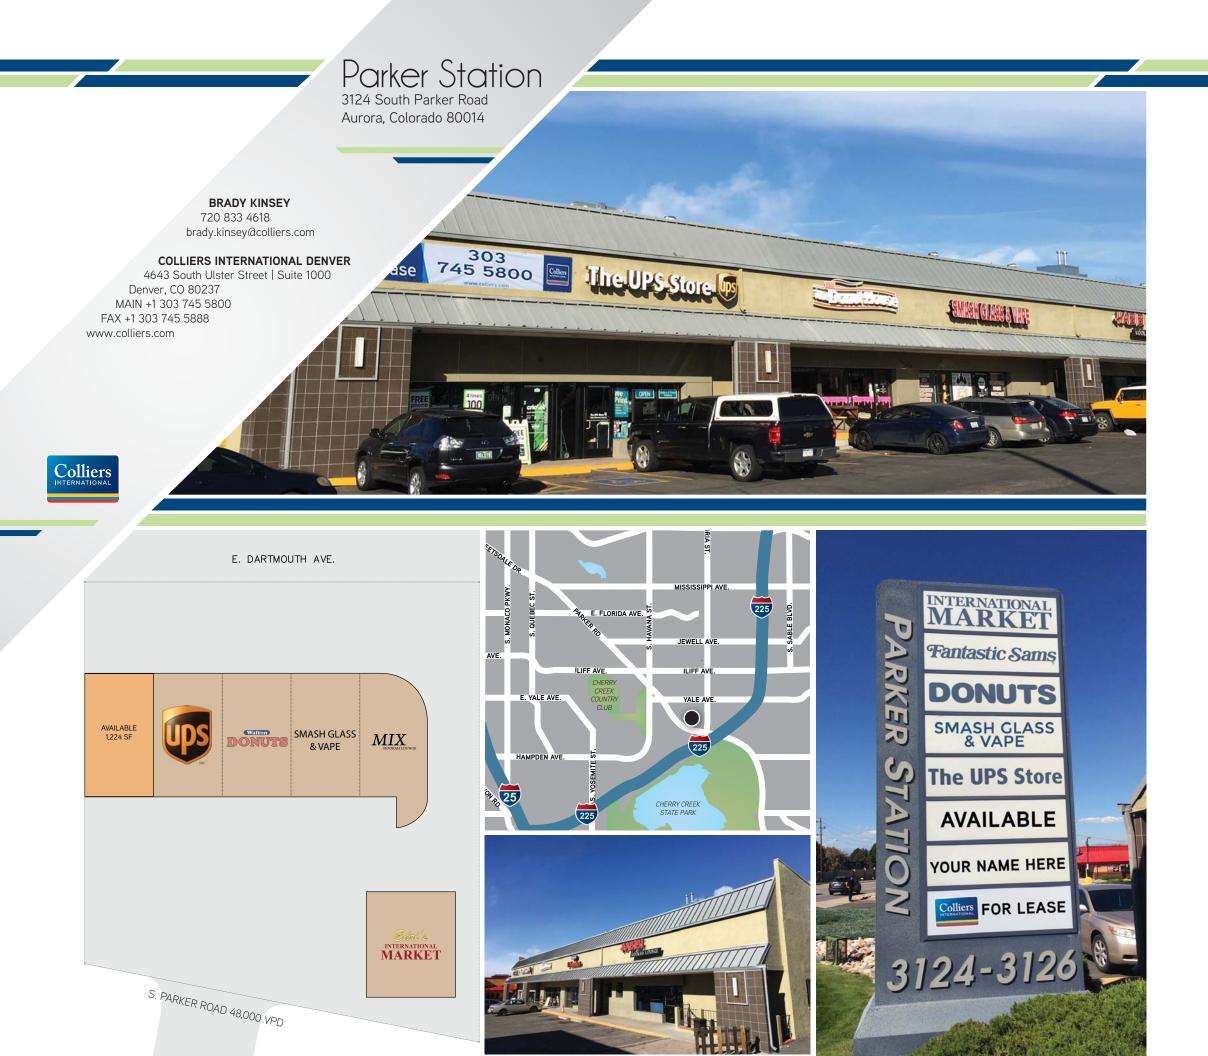

## I Building Information

Available: Lease Rate: NNN: 1,224 SF \$18.00/SF NNN \$7.94/SF

### **Building Highlights**

Densely Populated Trade Area Excellent Visibility Monument Signage Available

# Traffic Counts

South Parker Road North of Peoria Street:42,000 VPDSouth Parker Road South of Peoria Street:55,000 VPDSouth Parker Road @ Peoria Street:48,000 VPD

Source: MPSI 2016 Estimates