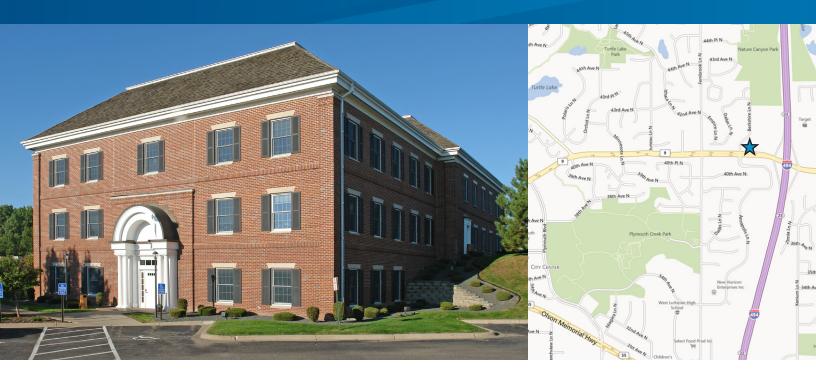

# 4100 Berkshire Lane North

PLYMOUTH, MN 55446

## **Building Amenities**

- > Total building size 23,769 sf
- Convenient location just off I-494 and Rockford Road
- Conveniently close to retail area, lodging and dining options
- > Multiple offices
- > High traffic area

#### PROPERTY ADDRESS:

4100 Berkshire Lane North Plymouth, MN 55446

#### LAND AREA:

1.59 acres (69,260 square feet)

#### **PARKING:**

- Surface lot, 93 spaces
- Ratio: 3.20/1,000
- Additional parking along County Rd 9