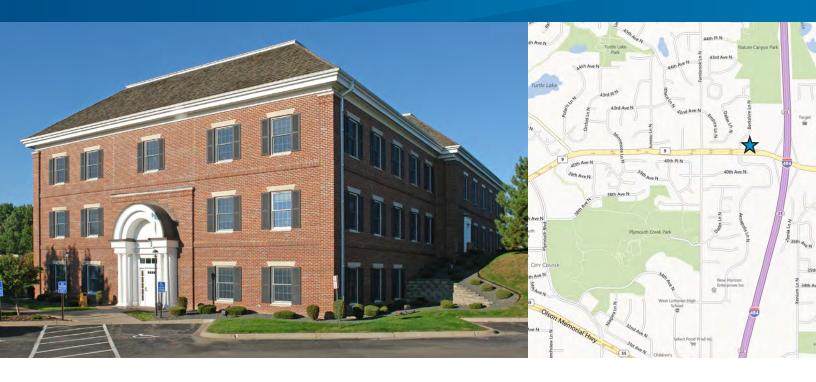

FOR SALE OR LEASE > OFFICE BUILDING

# 4100 Berkshire Lane North

PLYMOUTH, MN 55446

# **Building Amenities**

- > Total building size 23,769 sf
- Convenient location just off I-494 and Rockford Road
- Conveniently close to retail area, lodging and dining options
- > Multiple offices
- > High traffic area

- Dramatic main and rear entrances
- Ample parking in on-site surface lot
- > Highly visible signage
- > Will consider all offers

View our property e-brochure on your smartphone.

COLLIERS INTERNATIONAL 900 2nd Avenue South, Suite 1575 Minneapolis, MN 55402

#### PROPERTY ADDRESS:

4100 Berkshire Lane North Plymouth, MN 55446