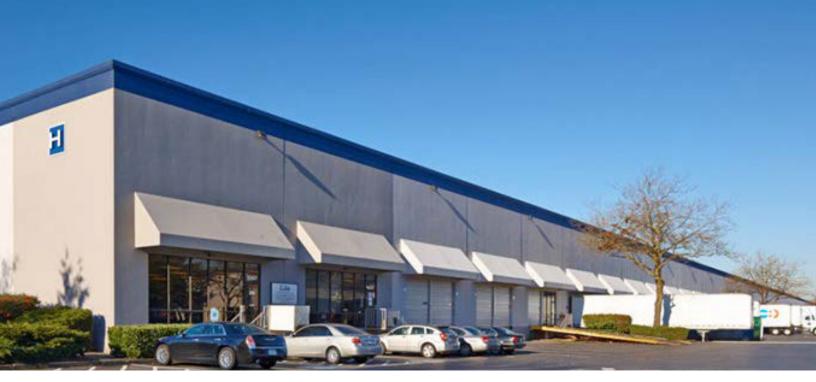

FOR SUBLEASE > 57,600 SF

# NW Corporate Park, Kent, Bldg. H

20219 87TH AVE S | KENT, WASHINGTON 98031

### AVAILABILITY AND FEATURES

- > 57,600 SF total available for sublease
- > 3,088 SF office
- > Dock high and grade level doors
- > T5 Lighting
- > ESFR sprinklers
- > Great access to I-5 and SR-167
- > Available with 45 days notice
- > Sublease term expires March 31, 2020
- > \$0.45 PSF shell / \$0.85 PSF office, NNN