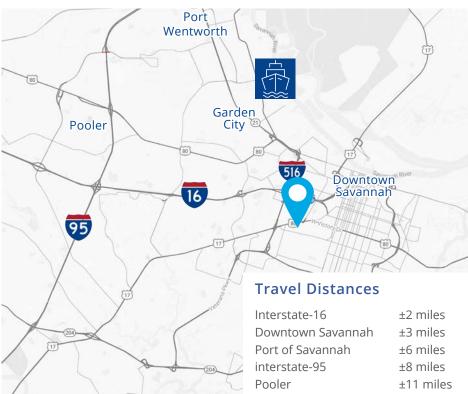

### 112 Central Junction Blvd.

Savannah, Georgia 31405

- ±10,000 SF metal warehouse with fully fenced outdoor storage area
- Includes ±1,225 SF showroom and ±960 SF office
- Equipped with 3-phase power
- 20' ceiling height
- One (1) loading door and one (1) drive-in door
- Zoned Light Industrial (I-L), City of Savannah
- Excellent location for serving the Savannah area
- Available October 1, 2021