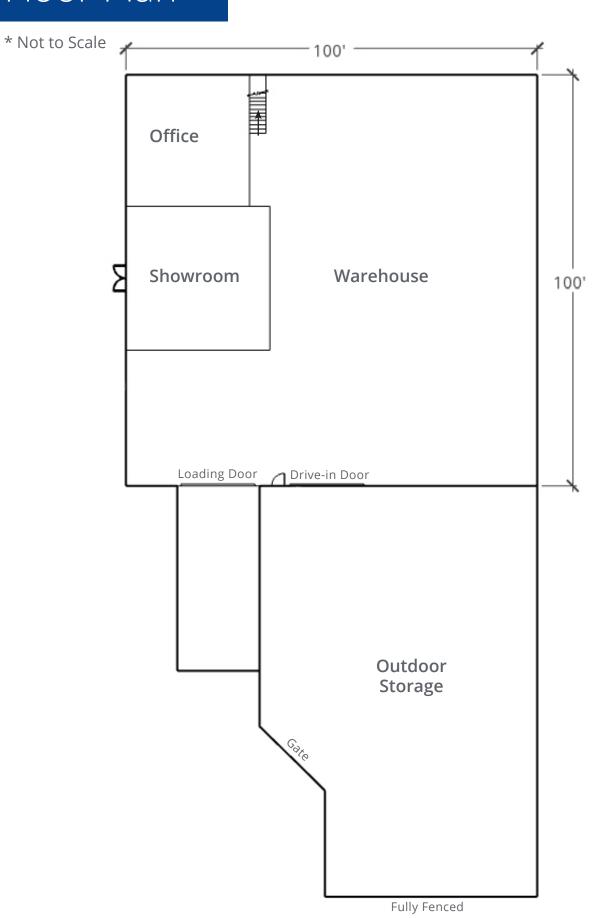

## Floor Plan

### 112 Central Junction Blvd.

Savannah, Georgia 31405

- ±10,000 SF metal warehouse with fully fenced outdoor storage area
- Includes ±1,225 SF showroom and ±960 SF office
- Equipped with 3-phase power
- 20' ceiling height
- One (1) loading door and one (1) drive-in door
- Zoned Light Industrial (I-L), City of Savannah
- Excellent location for serving the Savannah area
- Available October 1, 2021