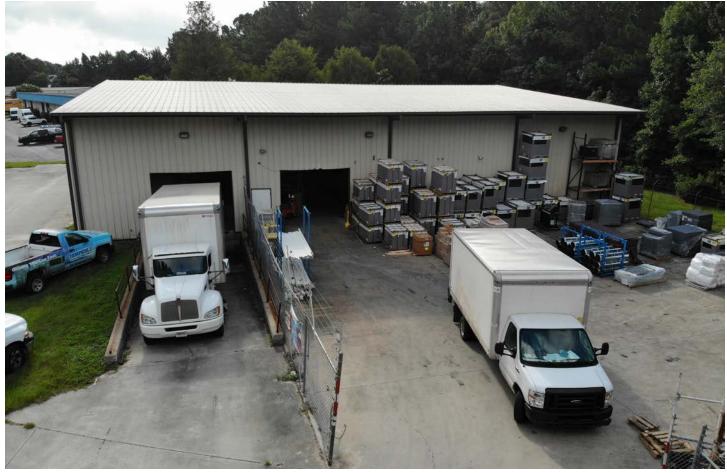

# Property Photos

This document has been prepared by Colliers International for advertising and general information only. Colliers International makes no guarantees, representations or warranties of any kind, expressed or implied, regarding the information including, but not limited to, warranties of content, accuracy and reliability. Any interested party should undertake their own inquiries as to the accuracy of the information. Colliers International excludes unequivocally all inferred or implied terms, conditions and warranties arising out of this document and excludes all liability for loss and damages arising there from. This publication is the copyrighted property of Colliers International and/or its licensor(s). ©2021. All rights reserved.

### 112 Central Junction Blvd.

Savannah, Georgia 31405

- ±10,000 SF metal warehouse with fully fenced outdoor storage area
- Includes ±1,225 SF showroom and ±960 SF office
- Equipped with 3-phase power
- 20' ceiling height
- One (1) loading door and one (1) drive-in door
- Zoned Light Industrial (I-L), City of Savannah
- Excellent location for serving the Savannah area
- Available October 1, 2021