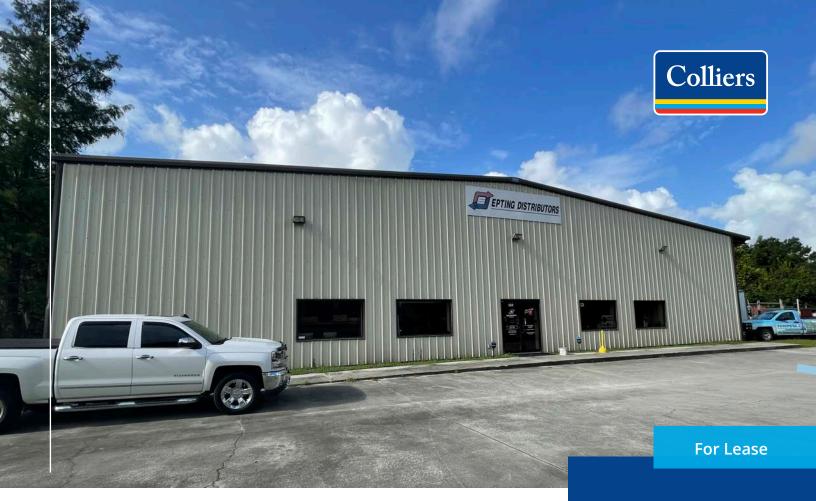

### 112 Central Junction Blvd.

Savannah, Georgia 31405

- ±10,000 SF metal warehouse with fully fenced outdoor storage area
- Includes ±1,225 SF showroom and ±960 SF office
- Equipped with 3-phase power
- 20' ceiling height
- One (1) loading door and one (1) drive-in door
- Zoned Light Industrial (I-L), City of Savannah
- Excellent location for serving the Savannah area
- Available October 1, 2021