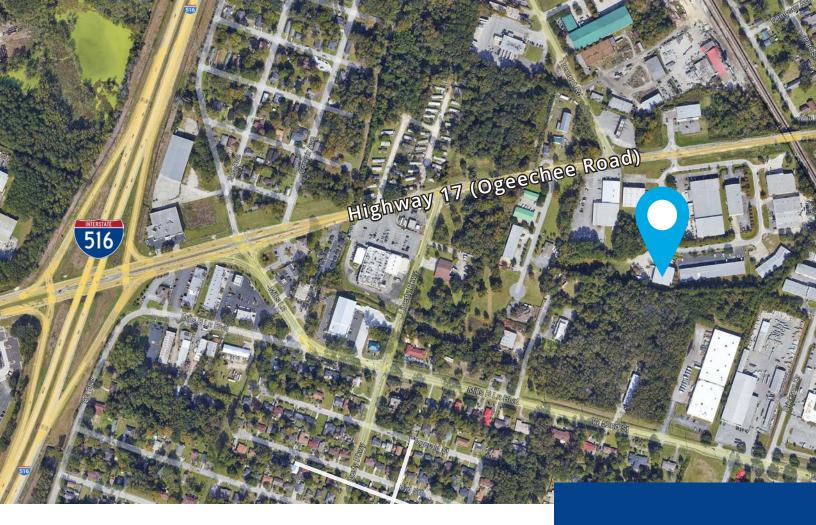

### 112 Central Junction Blvd.

Savannah, Georgia 31405

- ±10,000 SF metal warehouse with fully fenced outdoor storage area
- Includes ±1,225 SF showroom and ±960 SF office
- Equipped with 3-phase power
- 20' ceiling height
- One (1) loading door and one (1) drive-in door
- Zoned Light Industrial (I-L), City of Savannah
- Excellent location for serving the Savannah area
- Available October 1, 2021