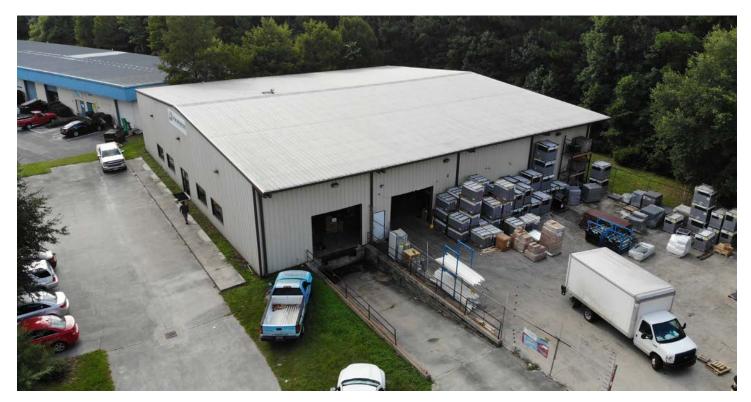

# Property Photos

This document has been prepared by Colliers International for advertising and general information only. Colliers International makes no guarantees, representations or warranties of any kind, expressed or implied, regarding the information including, but not limited to, warranties of content, accuracy and reliability. Any interested party should undertake their own inquiries as to the accuracy of the information. Colliers International excludes unequivocally all inferred or implied terms, conditions and warranties arising out of this document and excludes all liability for loss and damages arising there from. This publication is the copyrighted property of Colliers International and/or its licensor(s). ©2021. All rights reserved.

### 112 Central Junction Blvd.

Savannah, Georgia 31405

- ±10,000 SF metal warehouse with fully fenced outdoor storage area
- Includes ±1,225 SF showroom and ±960 SF office
- Equipped with 3-phase power
- 20' ceiling height
- One (1) loading door and one (1) drive-in door
- Zoned Light Industrial (I-L), City of Savannah
- Excellent location for serving the Savannah area
- Available October 1, 2021