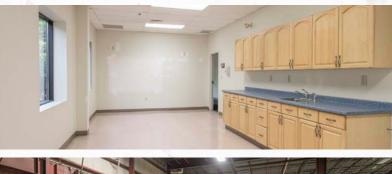

## **BUILDING SPECIFICATIONS:**

Building Size: 154,000 SF

Available: 154,000 SF

Includes 9,600 SF of office space

Land Area: 10.42 acres

Loading: 20 tailboard docks with levelers, 1 drive-in

Ceiling Height: 22' – 24'