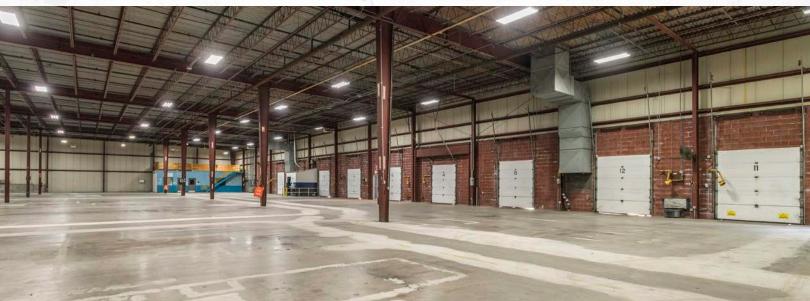

## **BUILDING SPECIFICATIONS:**

Building Size: 154,000 SF

Available: 154,000 SF

Includes 9,600 SF of office space

Land Area: 10.42 acres

Loading: 20 tailboard docks with levelers, 1 drive-in

Ceiling Height: 22' – 24'

Column Spacing: 40' x 40'

Parking: 120 spaces available

HVAC: 100% heated and partially air conditioned

2 rooftop A/C units (4.5 tons)

Power: 1,500 amp, 480 v (3 phase)

Sprinklers: 100% wet

Floor: Concrete Slab