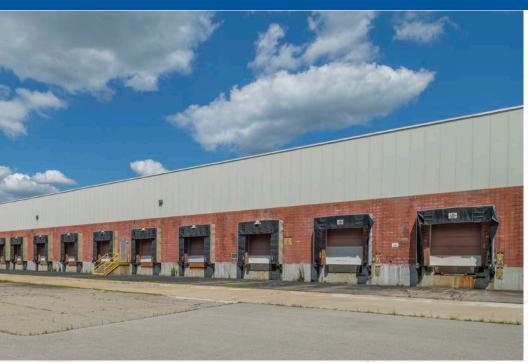

## **BUILDING SPECIFICATIONS:**

Building Size: 154,000 SF

Available: 154,000 SF

Includes 9,600 SF of office space

Land Area: 10.42 acres

Loading: 20 tailboard docks with levelers, 1 drive-in

Ceiling Height: 22' – 24'