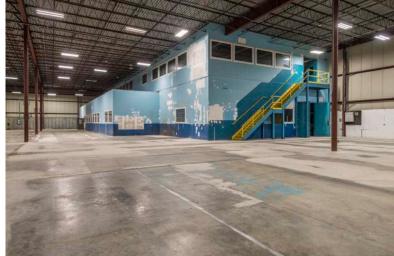

## **BUILDING SPECIFICATIONS:**

Building Size: 154,000 SF

Available: 154,000 SF

Includes 9,600 SF of office space

Land Area: 10.42 acres

Loading: 20 tailboard docks with levelers, 1 drive-in

Ceiling Height: 22' – 24'

Column Spacing: 40' x 40'

Parking: 120 spaces available

HVAC: 100% heated and partially air conditioned

2 rooftop A/C units (4.5 tons)

Power: 1,500 amp, 480 v (3 phase)

Sprinklers: 100% wet

Floor: Concrete Slab