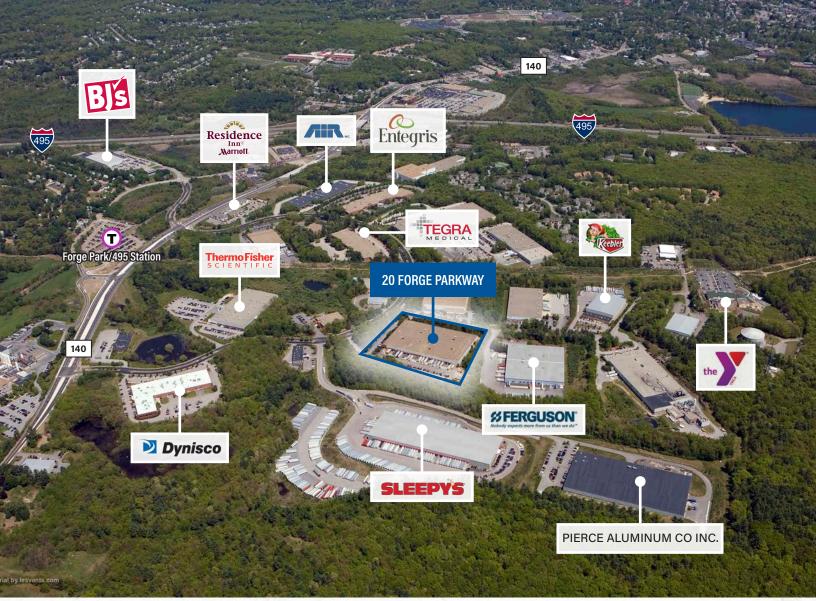

## INDUSTRIAL BUILDING AVAILABLE IN FORGE PARK

20 Forge Parkway, Franklin, MA

**154,000** SF building

**22' - 24'** clear height

## **SITE PLAN:**

Stephen Woelfel Jr 617 330 8168 Stephen.WoelfelJr@colliers.com **Kevin Brawley** 617 330 8174 kevin.brawley@colliers.com Caleb Hudak 617 330 8018 caleb.hudak@colliers.com