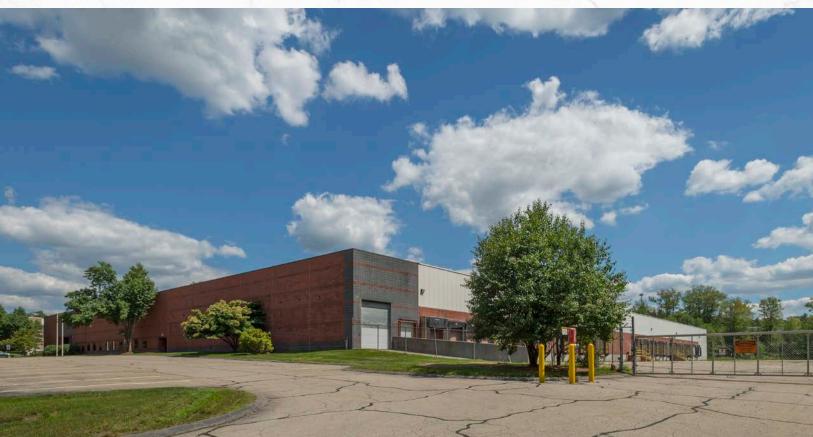

## INDUSTRIAL BUILDING AVAILABLE IN FORGE PARK

20 Forge Parkway, Franklin, MA

**154,000** SF building

**22' - 24'** clear height

## **BUILDING SPECIFICATIONS:**

Building Size: 154,000 SF

Available: 154,000 SF

Includes 9,600 SF of office space

Land Area: 10.42 acres

Loading: 20 tailboard docks with levelers, 1 drive-in

Ceiling Height: 22' – 24'