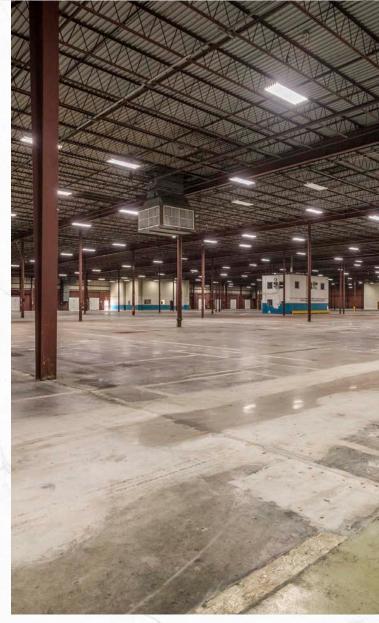

## **BUILDING SPECIFICATIONS:**

Building Size: 154,000 SF

Available: 154,000 SF

Includes 9,600 SF of office space

Land Area: 10.42 acres

Loading: 20 tailboard docks with levelers, 1 drive-in

Ceiling Height: 22' – 24'

Column Spacing: 40' x 40'

Parking: 120 spaces available

HVAC: 100% heated and partially air conditioned

2 rooftop A/C units (4.5 tons)

Power: 1,500 amp, 480 v (3 phase)

Sprinklers: 100% wet

Floor: Concrete Slab