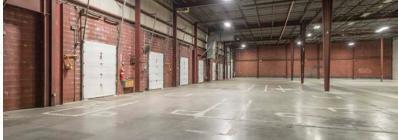

## **BUILDING SPECIFICATIONS:**

Building Size: 154,000 SF

Available: 154,000 SF

Includes 9,600 SF of office space

Land Area: 10.42 acres

Loading: 20 tailboard docks with levelers, 1 drive-in

Ceiling Height: 22' – 24'

Column Spacing: 40' x 40'

Parking: 120 spaces available

HVAC: 100% heated and partially air conditioned

2 rooftop A/C units (4.5 tons)

Power: 1,500 amp, 480 v (3 phase)

Sprinklers: 100% wet

Floor: Concrete Slab