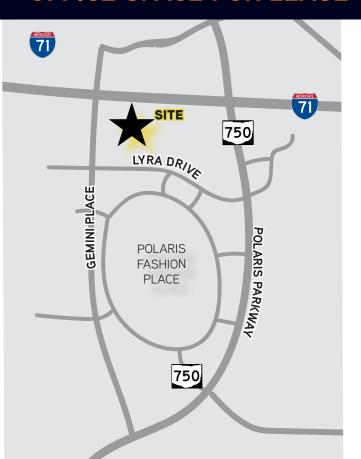

## **OFFICE SPACE FOR LEASE**

**THE POINTE AT POLARIS** is a 300,000 SF office, retail, and residential development. The project includes; 216 multi family units, structured parking, and a hotel on site. This development will fully embody the live, work, play aspect that no other Polaris site can offer. Details below;