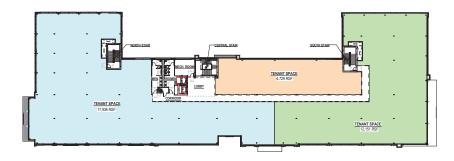

NORTH ELEVATION

SOUTH ELEVATION

**WEST ELEVATION** 

**EAST ELEVATION** 

FIRST FLOOR LEASING PLAN

07/14/2017

| 8924 - 8958 LYRA DRIVE, COLUMBUS, OHIO 43240 |

© 2016 M+A Architects