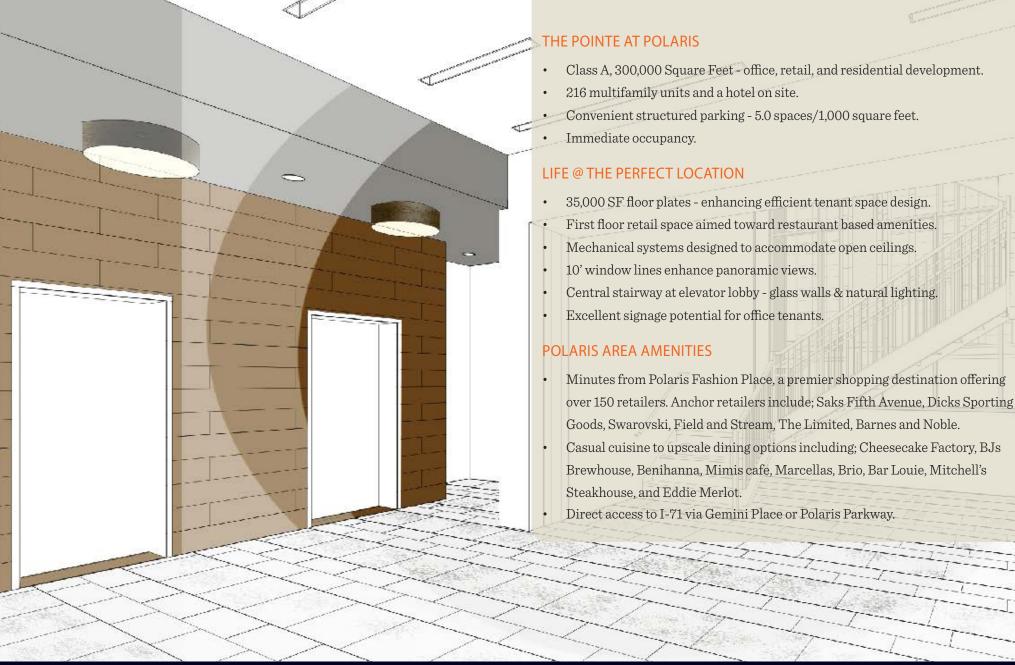

## **OFFICE SPACE FOR LEASE**

**THE POINTE AT POLARIS** is a 300,000 SF office, retail, and residential development. The project includes; 216 multi family units, structured parking, and a hotel on site. This development will fully embody the live, work, play aspect that no other Polaris site can offer. Details below;

| Floor size:         | 34,000 SF                                      |
|---------------------|------------------------------------------------|
| Parking:            | $5 \operatorname{per} 1,000 \operatorname{SF}$ |
| Pricing:            | \$18.75/RSF NNN                                |
| Operating expenses: | \$6.90/RSF (up to 10 year 100% tax abatement)  |
| Timing:             | Immediate occupancy                            |
| Developer:          | VanTrust Real Estate   vantrustre.com          |
| Website:            | thepointeatpolaris.com                         |