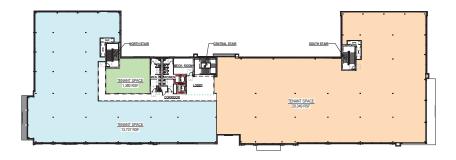

NORTH ELEVATION

SOUTH ELEVATION

**WEST ELEVATION** 

**EAST ELEVATION** 

FIRST FLOOR LEASING PLAN

07/14/2017

| 8924 - 8958 LYRA DRIVE, COLUMBUS, OHIO 43240 |

© 2016 M+A Architects