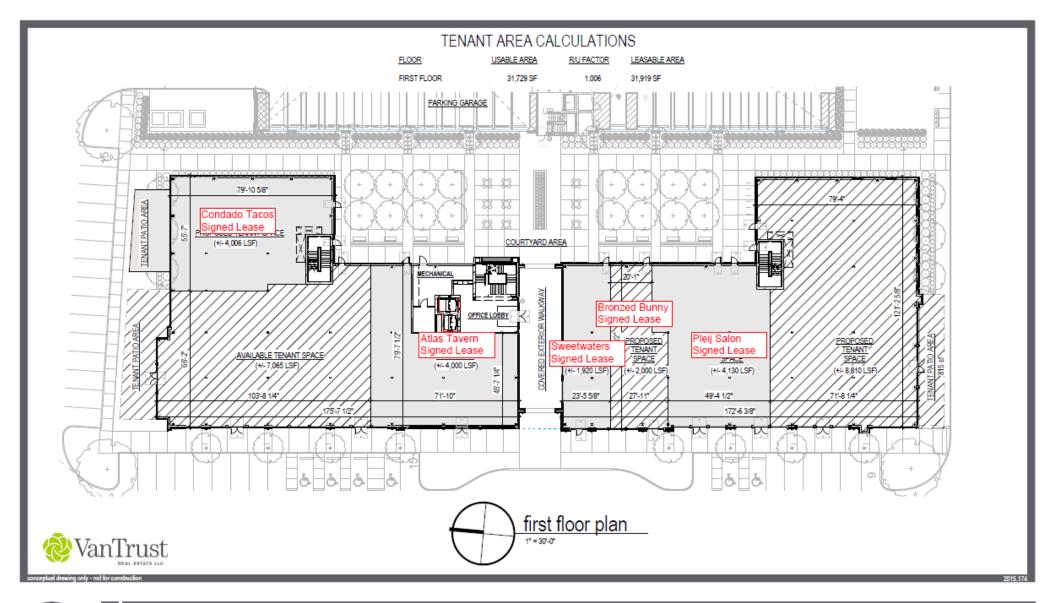

| Floor size:         | 34,000 SF                                      |
|---------------------|------------------------------------------------|
| Parking:            | $5 \operatorname{per} 1,000 \operatorname{SF}$ |
| Pricing:            | \$18.75/RSF NNN                                |
| Operating expenses: | \$6.90/RSF (up to 10 year 100% tax abatement)  |
| Timing:             | Immediate occupancy                            |
| Developer:          | VanTrust Real Estate   vantrustre.com          |
| Website:            | thepointeatpolaris.com                         |

NORTH ELEVATION

SOUTH ELEVATION

**WEST ELEVATION** 

**EAST ELEVATION** 

FIRST FLOOR LEASING PLAN

07/14/2017

| 8924 - 8958 LYRA DRIVE, COLUMBUS, OHIO 43240 |

© 2016 M+A Architects