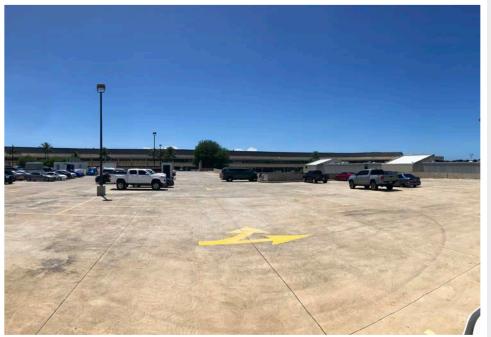

Features & Benefits:

- > Best parking ratio in town. Up to 300 stalls available for lease
- Rarely available location that is perfect for any airline or airline affiliated entity
- Large open bull pen along with private offices and conference rooms
- Furniture and cubicles available with the space
- > All utilities are inclusive

Multiple story office and warehouse project. The subject space is located on the ground floor with ADA access. The building is located within the Daniel K. Inouye International Airport which makes it ideal for a user who's business operates in aviation or services the airlines.

## 324 Rodgers Blvd > Location Description

Located down Rodgers Blvd in between the inter-island terminal and the main terminal. You can't find an office closer to the airport for your business.