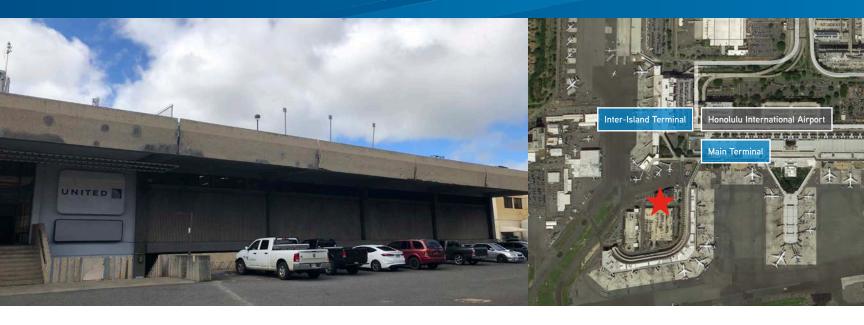

Multiple story office and warehouse project. The subject space is located on the ground floor with ADA access. The building is located within the Daniel K. Inouye International Airport which makes it ideal for a user who's business operates in aviation or services the airlines.

## 324 Rodgers Blvd > Location Description

Located down Rodgers Blvd in between the inter-island terminal and the main terminal. You can't find an office closer to the airport for your business.