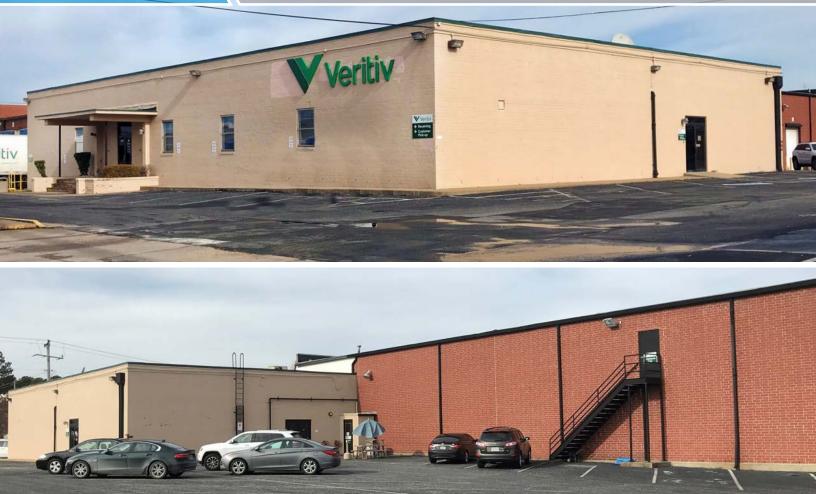

# FOR LEASE > 2401 Dabney Road | Richmond, VA 23230

# PROPERTY FEATURES - AVAILABLE SUMMER 2018

- > 109,546 SF building available for lease
- > 10,000 SF of office space on ground level
- > 3,000 SF of office space on 2nd floor mezzanine
- > Located on 3.06 acres
- > Ceiling height 20'-22'
- > Zoned M-2
- > One (1) 10 x 15 drive-ins, Eleven (11) loading docks
- > Ample parking (50+ spaces)
- > Exterior signage available
- > Premier location in Dabney Center
- > Close proximity to Richmond's major interstates
- > Lease rate: \$4.00/SF, Net