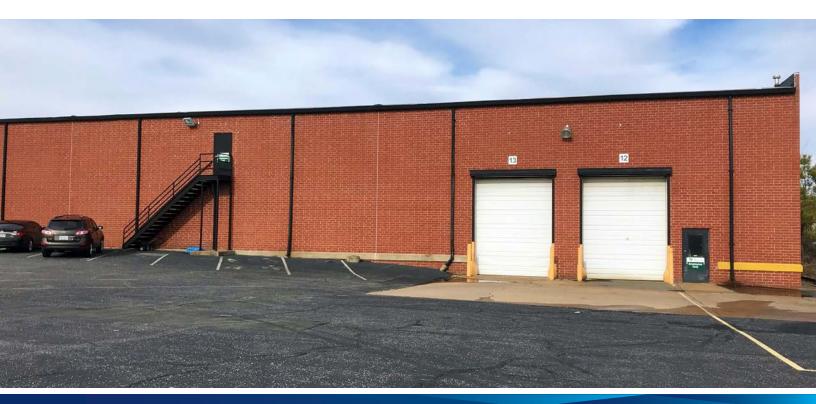

# PROPERTY FEATURES - AVAILABLE SUMMER 2018

- > 109,546 SF building available for lease
- > 10,000 SF of office space on ground level
- > 3,000 SF of office space on 2nd floor mezzanine
- > Located on 3.06 acres
- > Ceiling height 20'-22'
- > Zoned M-2
- > One (1) 10 x 15 drive-ins, Eleven (11) loading docks
- > Ample parking (50+ spaces)
- > Exterior signage available
- > Premier location in Dabney Center
- > Close proximity to Richmond's major interstates
- > Lease rate: \$4.00/SF, Net