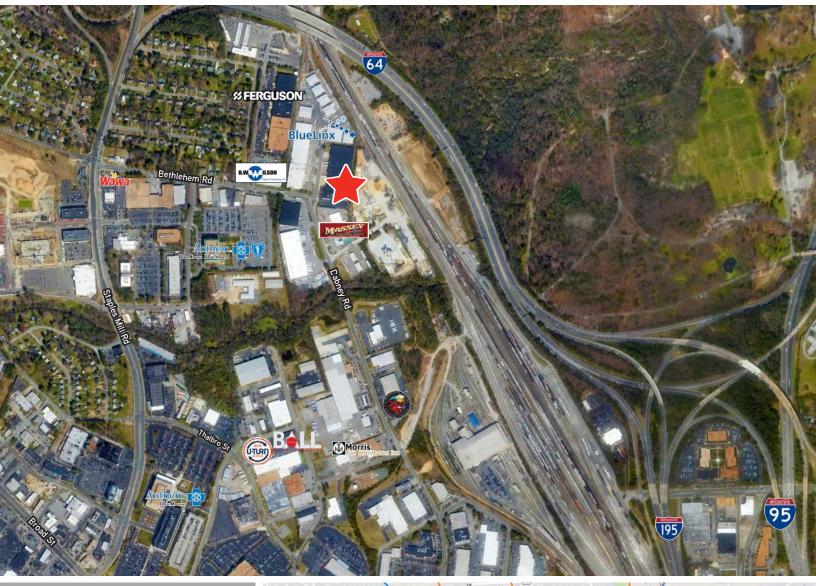

# FOR LEASE > 2401 Dabney Road | Richmond, VA 23230

# PROPERTY FEATURES - AVAILABLE SUMMER 2018

- > 109,546 SF building available for lease
- > 10,000 SF of office space on ground level
- > 3,000 SF of office space on 2nd floor mezzanine
- > Located on 3.06 acres
- > Ceiling height 20'-22'
- > Zoned M-2
- > One (1) 10 x 15 drive-ins, Eleven (11) loading docks
- > Ample parking (50+ spaces)
- > Exterior signage available
- > Premier location in Dabney Center
- > Close proximity to Richmond's major interstates
- > Lease rate: \$4.00/SF, Net