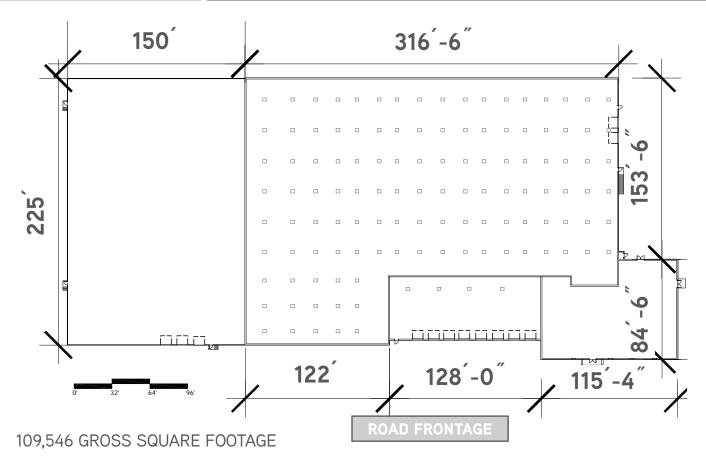

# PROPERTY FEATURES - AVAILABLE SUMMER 2018

- > 109,546 SF building available for lease
- > 10,000 SF of office space on ground level
- > 3,000 SF of office space on 2nd floor mezzanine
- > Located on 3.06 acres
- > Ceiling height 20'-22'
- > Zoned M-2
- > One (1) 10 x 15 drive-ins, Eleven (11) loading docks
- > Ample parking (50+ spaces)
- > Exterior signage available
- > Premier location in Dabney Center
- > Close proximity to Richmond's major interstates
- > Lease rate: \$4.00/SF, Net

Accelerating success.

2401 Dabney Road | Richmond, VA 23230

Building area based on building envelope measurements without interior mezzanine & second floor areas