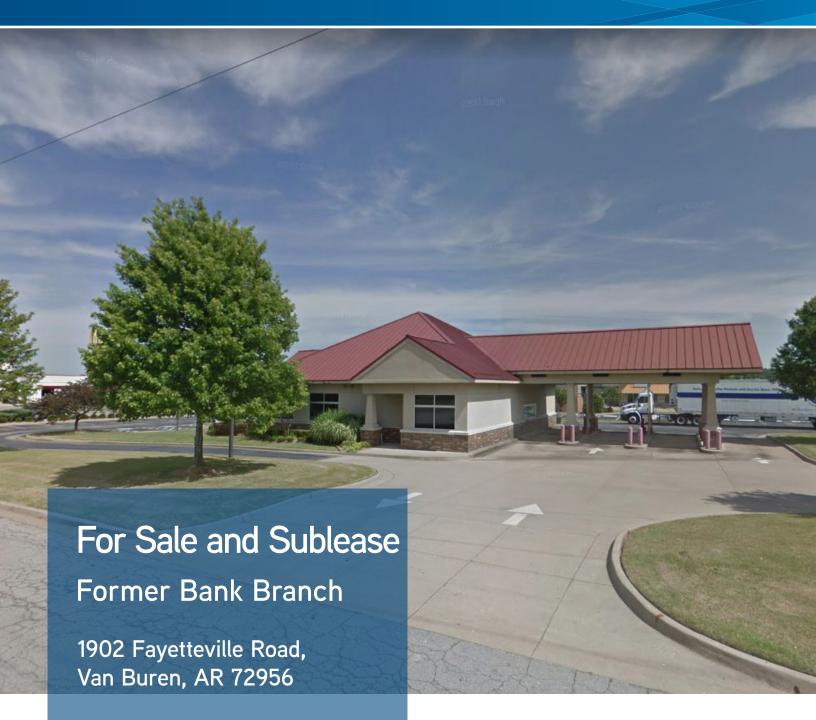

# FOR SALE/LEASE > Former Bank Branch

SEAN GLANCY, CPA (inactive) 501 978 6580 sean.glancy@colliers.com

**KEY FEATURES/HIGHLIGHTS** 

> Building size: 3,288 SF

> Lot size: +/- 1.01 AC

> Building only sale price: \$500,000

> Land sublease: \$70,000 NNN annually

> Three drive-thru lanes and one ATM

> Excellent visibility from I-40

> Traffic count: approx. 24,220 vehicles per day on Fayetteville Road and 33,000 vehicles per day on I-40

COLLIERS INTERNATIONAL
1 Allied Dr, Suite 1500
Little Rock, AR 72202
501 372 6161
www.colliers.com/arkansas