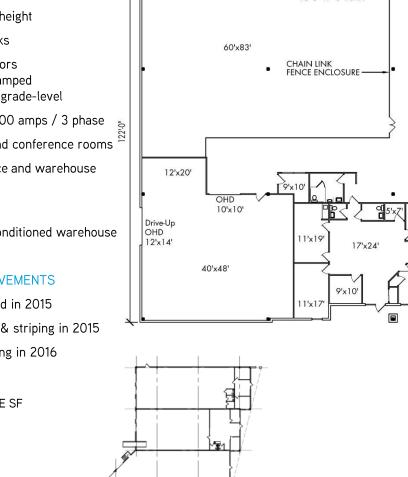

#### SUITE SPECS

- > 16' 17' clear height
- (6) 8' x 9' docks Σ
- (2) drive-in doors > - (1) 8' x 9' ramped - (1) 12' x 14' grade-level
- 120/208 V / 400 amps / 3 phase >
- Large break and conference rooms >
- Dedicated office and warehouse > restrooms
- Zoned I-3-S Σ
- > Potential air conditioned warehouse

### **BUILDING IMPROVEMENTS**

- > Exterior painted in 2015
- Asphalt repair & striping in 2015 >
- Σ New landscaping in 2016

5512 - 14

ξ

))))

**TYLER WILSON** 317 713 2137 tyler.wilson@colliers.com

र्ट्टन स्ट्रिय