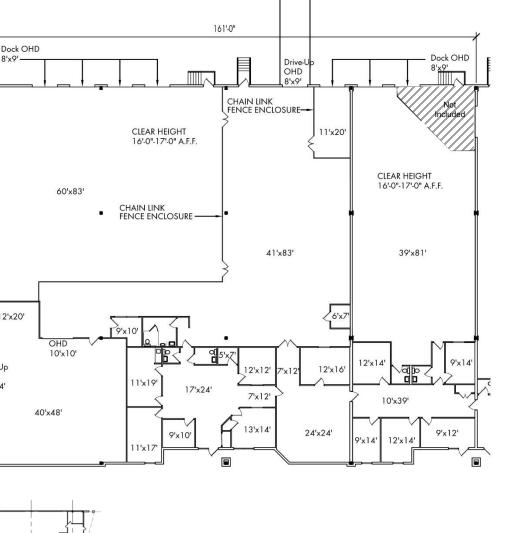

#### SUITE SPECS

- > 16' 17' clear height
- (6) 8' x 9' docks Σ
- (2) drive-in doors > - (1) 8' x 9' ramped - (1) 12' x 14' grade-level
- 120/208 V / 400 amps / 3 phase >
- Large break and conference rooms >
- Dedicated office and warehouse > restrooms
- Zoned I-3-S Σ
- > Potential air conditioned warehouse

### **BUILDING IMPROVEMENTS**

- > Exterior painted in 2015
- Asphalt repair & striping in 2015 >
- Σ New landscaping in 2016

5512 - 14

ξ

))))

**TYLER WILSON** 317 713 2137 tyler.wilson@colliers.com

र्ट्टन स्ट्रिय