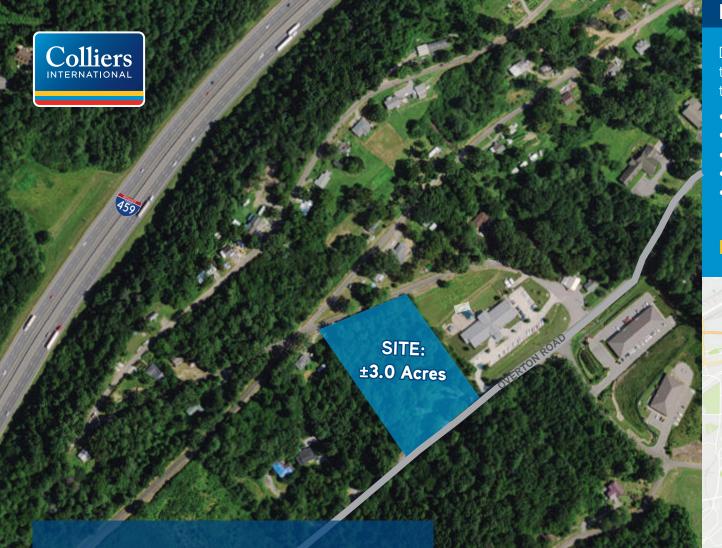

## PROPERTY DESCRIPTION

Development site located off Overton Road in the City of Irondale and approximately .75 miles to I-459.

- Site Size: 128,066 SF/3.0 Acres
- 300 Feet of road frontage
- Zoned: C-1, Business in City of Irondale
- Gently sloping / flat topography
- Close proximity to Church of the Highlands, Liberty Park and Mountain Brook High School

## **DEVELOPMENT SITE**

±3.0 ACRES

4762 OVERTON ROAD IRONDALE, AL 35210

**Contact Us** 

**COLLIERS INTERNATIONAL | ALABAMA** 

880 Montclair Road, Suite 250 Birmingham, Alabama 35213

TRIPP ALEXANDER, CCIM

+1 205 949 5989