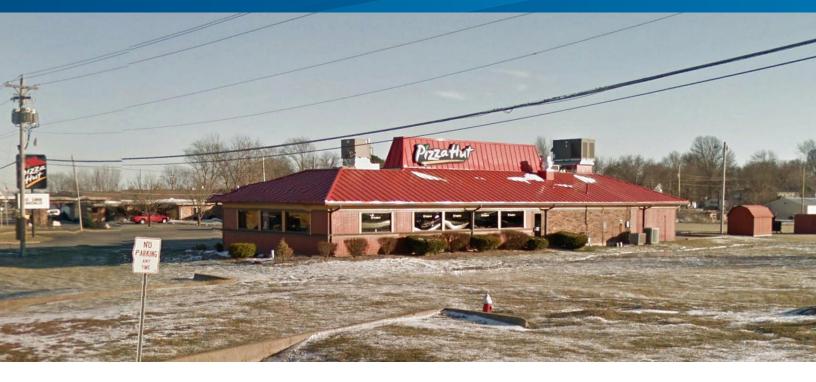

# PIZZA HUT

600 E HIGHWAY 22 | CENTRALIA, MO

#### Terms of Sale

OFFERING PRICE: \$631,056

**CAP RATE: 6.15%** 

NOI: \$38,810

**LEASE TERM: 20 YEARS** 

- > Absolute NNN lease with no landlord responsibilities
- > 20-year base lease term with four (4), five (5) year options
- > 1.5% annual rent increases hedge against inflation
- > Backed by guarantee from Grand Mere Restaurant Group
- > Adjacent to McDonald's and other national retailers
- > Major store remodel scheduled