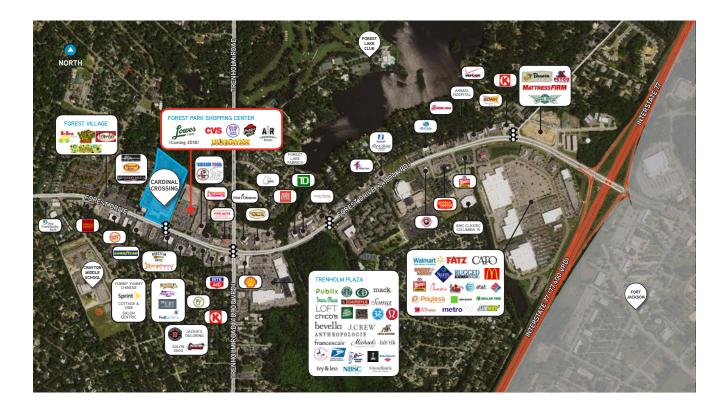

ite 19 (Available May 1, 2018): 1,400 SF
- > Suite 24 (Available Now): 1,200 SF
- > Rental Rate: Contact Broker for Lease Rate

## Demographics

|             | <u>1 - mile</u> | <u>3 - miles</u> | <u>5 - miles</u> |
|-------------|-----------------|------------------|------------------|
| Population: | 6,634           | 74,165           | 169,964          |
| Avg HH      |                 |                  |                  |
| Income:     | \$101,803       | \$75,302         | \$61,805         |

Forest Drive: 25,100 VPD (SCDOT 2016)

DANNY BONDS 803 401 4280 DIRECT danny.bonds@colliers.com ROX POLLARD 803 401 4242 DIRECT rox.pollard@colliers.com COLLIERS INTERNATIONAL 1301 Gervais Street, Suite 600 Columbia, South Carolina 29201 www.colliers.com

### Forest Park > Aerial & Site Plan





### Contact Us

DANNY BONDS 803 401 4280 DIRECT danny.bonds@colliers.com

ROX POLLARD 803 401 4242 DIRECT rox.pollard@colliers.com

COLLIERS INTERNATIONAL 1301 Gervais Street, Suite 600

Columbia, South Carolina 29201

Colliers International South Carolina, Inc., and certain of its subsidiaries, is an independently owned and operated business and a member firm of Colliers International Property Consultants, an affiliation of independent companies with over 480 offices throughout more than 61 countries worldwide. Information contained herein has been obtained from the owner of the property or other sources that we deem reliable. We have no reason to doubt its accuracy, but we do not guarantee it.