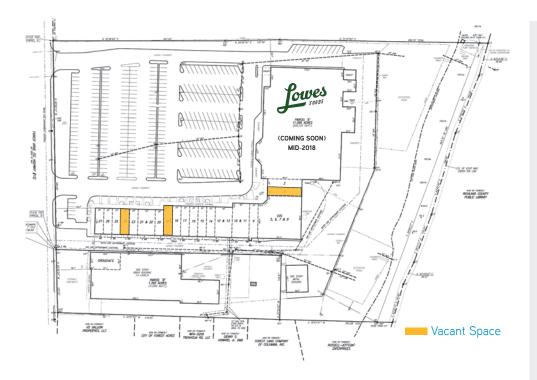

- > Superb location in the heart of Forest Acres
- > Excellent visibility and access to Forest Drive with traffic signal
- > Beautifully landscaped
- > Lowes Foods to anchor and open it's third store here mid-2018
- > Availabilities:

| > Suite 4 (Available July 2018): | 1,600 SF |
|----------------------------------|----------|
|----------------------------------|----------|

- > Suite 19 (Available May 1, 2018): 1,400 SF
- > Suite 24 (Available Now): 1,200 SF
- > Rental Rate: Contact Broker for Lease Rate

### Forest Park > Aerial & Site Plan