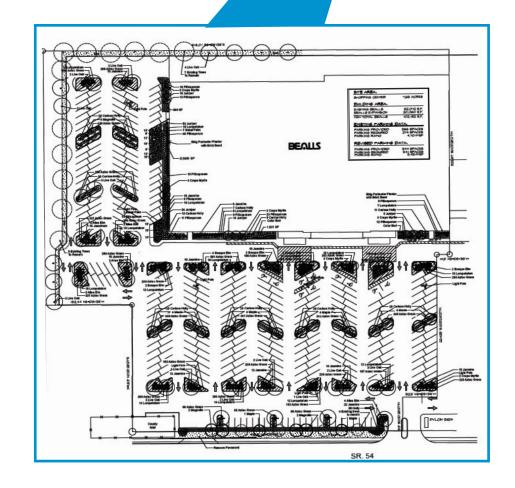

ding retailers include: UPS, RadioShack, Dollar Tree, GNC, Subway, CVS and Badcock Home Furnishings
- Center design provides expansive frontage
- > Tenants enjoy excellent site line visibility and signage exposure
- > Traffic Counts: 41,000 AADT on County Rd. 54 27,000 AADT on Rowan Rd.

BELOW MARKET RATES
Call for sublease details!

The Tampa - St. Petersburg - Clearwater MSA is the 2nd largest in Florida.

This retail-focused center is located just 19 miles northwest of the Tampa International Airport.



#### **SCOTT CORBIN**

Executive Managing Director Retail Services +1 407 362 6164 scott.corbin@colliers.com

#### **COLLIERS INTERNATIONAL**

Central Florida 255 South Orange Avenue, Suite 1300 Orlando, FL 32801 www.colliers.com/centralflorida

## Area Plans & Highlights



Site Plan





## Demographics

|                   | <u>1 Mile</u> | 3 Miles  | <u>5 Miles</u> | 10 Miles |
|-------------------|---------------|----------|----------------|----------|
| Total Population  | 10,198        | 72,342   | 144,399        | 315,569  |
| Total Households  | 4,416         | 31,528   | 62,342         | 134,911  |
| Average HH Income | \$48,868      | \$50,517 | \$54,440       | \$64,804 |

#### FOR SUBLEASE > RETAIL

7101 STATE ROAD 54 | NEW PORT RICHEY, FL 34653

### Market Aerial



### Contact Us

SCOTT CORBIN

+ 1 407 362 6164 scott.corbin@colliers.com

**COLLIERS INTERNATIONAL** 

255 S. Orange Ave., Suite 1300 Orlando, FL 32801 www.colliers.com/centralflorida