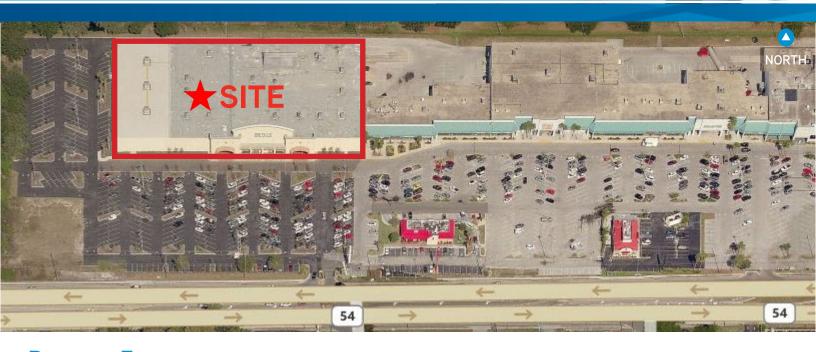

# 40,000± SF for Sublease

7101 State Road 54, New Port Richie, FL 34653

### Property Features

- > Pasco Square Shopping Center anchor space
- > Space Available: minimum 40,000± SF; total building size 102,000± SF
- > Located at the intersection of County Road 54 and Rowan Road
- > Exellent exposure and visiblity with great ingress/egress
- > 344 parking spaces with cross access and parking
- > Pasco Square's tenancy is a large mix of "value" oriented retailers, personal care and service providers
- Surrounding retailers include: UPS, RadioShack, Dollar Tree, GNC, Subway, CVS and Badcock Home Furnishings
- Center design provides expansive frontage
- > Tenants enjoy excellent site line visibility and signage exposure
- > Traffic Counts: 41,000 AADT on County Rd. 54 27,000 AADT on Rowan Rd.