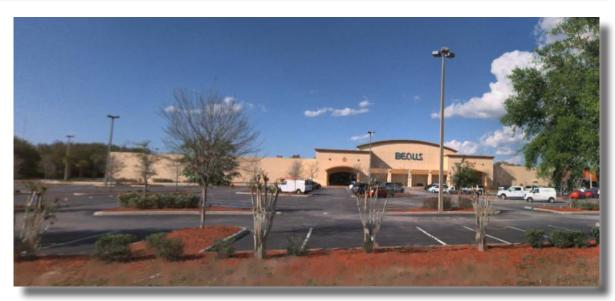

# 40,000± SF for Sublease

7101 State Road 54, New Port Richie, FL 34653

### Property Features

- > Pasco Square Shopping Center anchor space
- > Space Available: minimum 40,000± SF; total building size 102,000± SF
- > Located at the intersection of County Road 54 and Rowan Road
- > Exellent exposure and visiblity with great ingress/egress
- > 344 parking spaces with cross access and parking
- > Pasco Square's tenancy is a large mix of "value" oriented retailers, personal care and service providers
- Surrounding retailers include: UPS, RadioShack, Dollar Tree, GNC, Subway, CVS and Badcock Home Furnishings
- Center design provides expansive frontage
- > Tenants enjoy excellent site line visibility and signage exposure
- > Traffic Counts: 41,000 AADT on County Rd. 54 27,000 AADT on Rowan Rd.