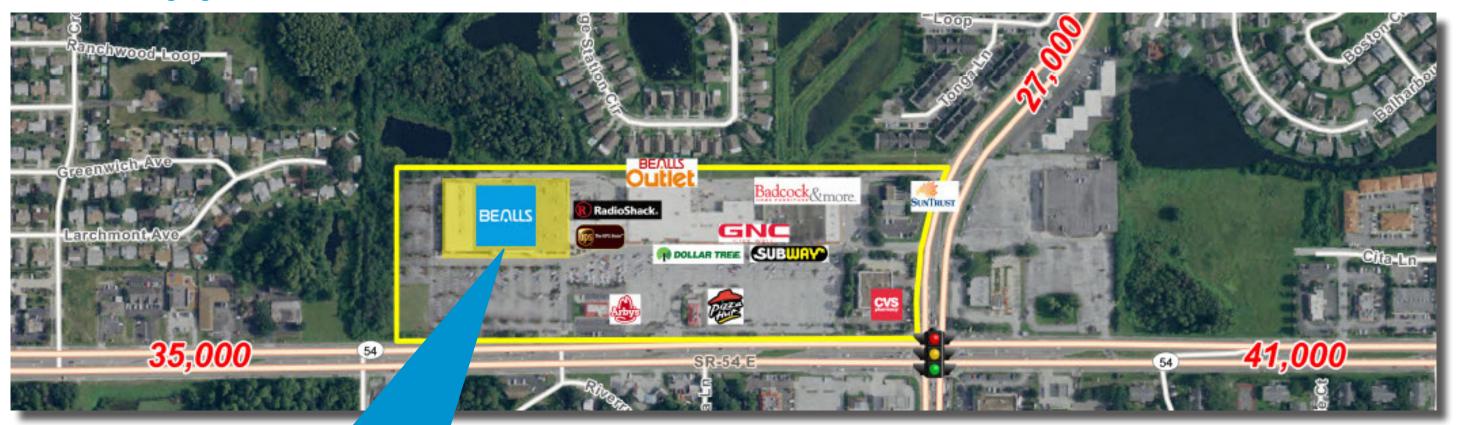

### Property Features

- > Pasco Square Shopping Center anchor space
- > Space Available: minimum 40,000± SF; total building size 102,000± SF
- > Located at the intersection of County Road 54 and Rowan Road
- > Exellent exposure and visiblity with great ingress/egress
- > 344 parking spaces with cross access and parking
- > Pasco Square's tenancy is a large mix of "value" oriented retailers, personal care and service providers
- Surrounding retailers include: UPS, RadioShack, Dollar Tree, GNC, Subway, CVS and Badcock Home Furnishings
- Center design provides expansive frontage
- > Tenants enjoy excellent site line visibility and signage exposure
- > Traffic Counts: 41,000 AADT on County Rd. 54 27,000 AADT on Rowan Rd.

### Market Aerial