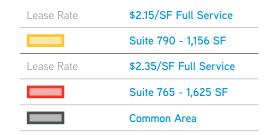

# **AVAILABLE SUITES**

| Suite 150 | 985 SF                                        |
|-----------|-----------------------------------------------|
| Suite 600 | 11,646 SF*                                    |
| Suite 690 | 7,802 SF*                                     |
| Suite 765 | 1,625 SF                                      |
| Suite 790 | 1,156 SF                                      |
|           | *Possible to combine for a total of 19,448 SF |

LEASE RATE

\$2.15/SF - 2.35/SF Full Service