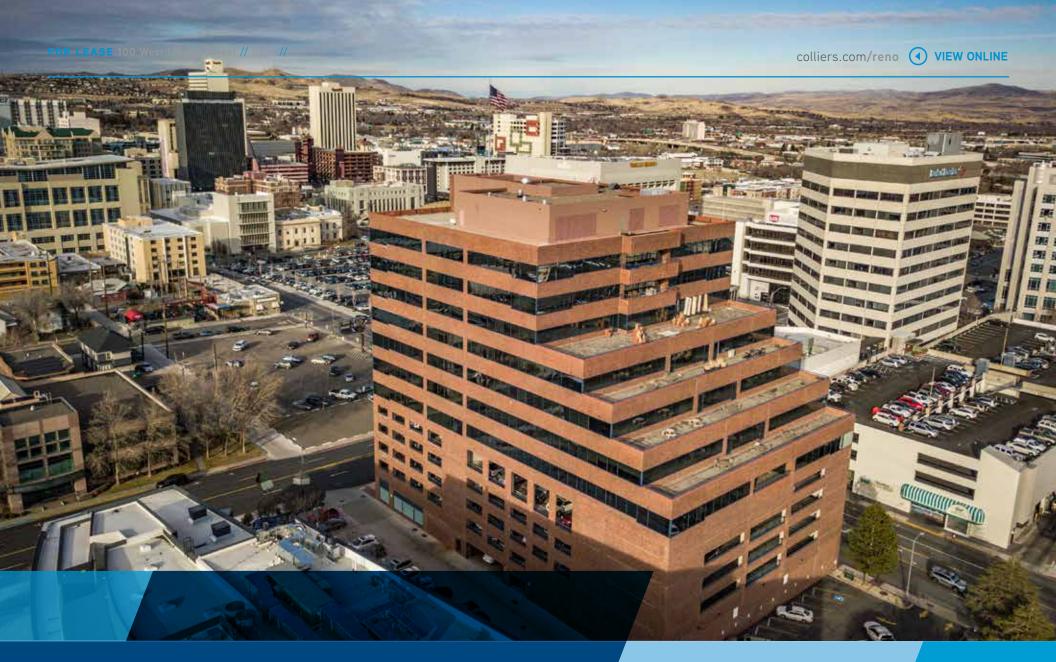

MUSEUM TOWER

# 

West Liberty RENO | NV 89501

# Premier Class A Office Building in the Heart of Reno

**Colliers International** 100 W. Liberty St., Suite 740 Reno, Nevada 89501 P: +1 775.823.9666 | F: +1 775.823.4699 www.colliers.com/reno MELISSA MOLYNEUX, SIOR, CCIM

# **BUILDING HIGHLIGHTS**

- > Downtown Reno's premier class A office building
- > 12-story tower, totaling +/- 149,000 SF
- > 5-level secure on-site parking garage with elevators providing direct access to all floors
- > Unparalleled views of the mountains with outdoor balconies on all floors
- > On-site gym, showers and locker rooms free to tenants
- > Additional on-site fitness options include Anatomie Fitness and Soul Space
- > Adjacent to Nevada Museum of Art and steps from downtown amenities and restaurants
- > Professionally managed by CBRE with on-site manager