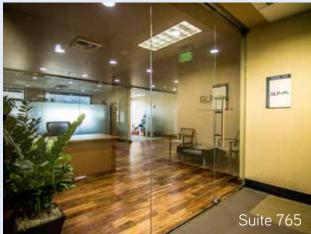

#### Suite 790

#### SUITE FEATURES

- Suite 765 Upgraded finishes and use of glass make this suite ideal for professional office users
- Suite 790 Finished space with 2 private offices, conference room and storage. Ready for move in!