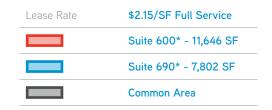

# **AVAILABLE SUITES**

| Suite 150 | 985 SF                                        |
|-----------|-----------------------------------------------|
| Suite 600 | 11,646 SF*                                    |
| Suite 690 | 7,802 SF*                                     |
| Suite 765 | 1,625 SF                                      |
| Suite 790 | 1,156 SF                                      |
|           | *Possible to combine for a total of 19,448 SF |

LEASE RATE

\$2.15/SF - 2.35/SF Full Service

#### **6TH FLOOR SUITE SPECIFICATIONS**

\*Possible to combine for a total of 19,448 SF

#### SUITE FEATURES

- Suite 600 Shell condition ready for improvements
- Suite 600 Abundant natural light with views of the mountains
- Suite 600 Direct access to common outdoor balcony
- Suite 690 Open and ready for your improvements
- Suite 690 Layout is ready to fit your desire
- Suite 690 Great views from large windows
- Suite 690 Common balcony on 6th floor for tenant's use