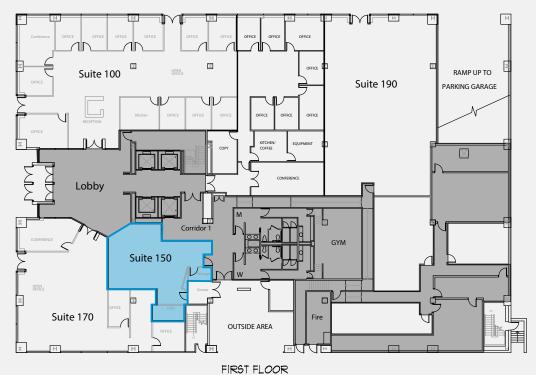

#### **1ST FLOOR SUITE SPECIFICATIONS**

#### SUITE FEATURES

- Ground level suite
- Convenient access from lobby providing high identity branding opportunity
- Current layout is open with storage and break room with sink
- Owner willing to provide turn-key buildout for qualified deals

#### FLOOR PLAN