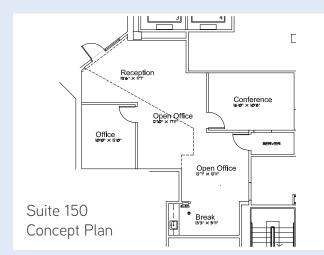

#### **1ST FLOOR SUITE SPECIFICATIONS**

#### SUITE FEATURES

- Ground level suite
- Convenient access from lobby providing high identity branding opportunity
- Current layout is open with storage and break room with sink
- Owner willing to provide turn-key buildout for qualified deals

#### FLOOR PLAN