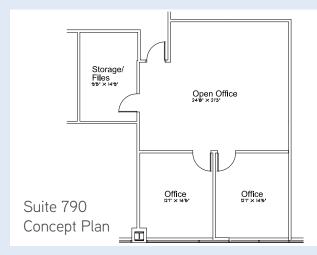

#### Suite 790

#### SUITE FEATURES

- Suite 765 Upgraded finishes and use of glass make this suite ideal for professional office users
- Suite 790 Finished space with 2 private offices, conference room and storage. Ready for move in!