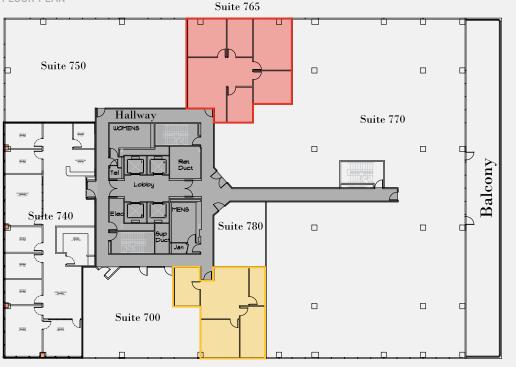

#### **1ST FLOOR SUITE SPECIFICATIONS**

#### SUITE FEATURES

- Ground level suite
- Convenient access from lobby providing high identity branding opportunity
- Current layout is open with storage and break room with sink
- Owner willing to provide turn-key buildout for qualified deals

#### FLOOR PLAN

### 7TH FLOOR SUITE SPECIFICATIONS

#### SUITE FEATURES

- Suite 765 Upgraded finishes and use of glass make this suite ideal for professional office users
- Suite 790 Finished space with 2 private offices, conference room and storage. Ready for move in!