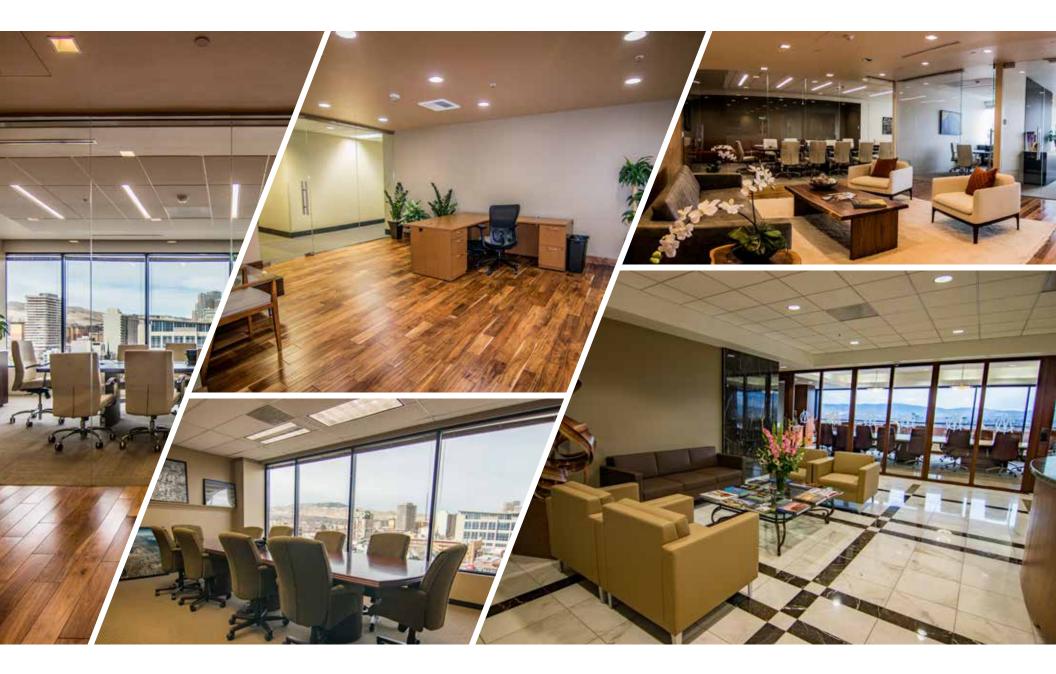

#### SUITE FEATURES

- Ground level suite
- Convenient access from lobby providing high identity branding opportunity
- Current layout is open with storage and break room with sink
- Owner willing to provide turn-key buildout for qualified deals

#### SUITE FEATURES

- Suite 600 Shell condition ready for improvements
- Suite 600 Abundant natural light with views of the mountains
- Suite 600 Direct access to common outdoor balcony
- Suite 690 Open and ready for your improvements
- Suite 690 Layout is ready to fit your desire
- Suite 690 Great views from large windows
- Suite 690 Common balcony on 6th floor for tenant's use

#### SUITE FEATURES

- Suite 765 Upgraded finishes and use of glass make this suite ideal for professional office users
- Suite 790 Finished space with 2 private offices, conference room and storage. Ready for move in!