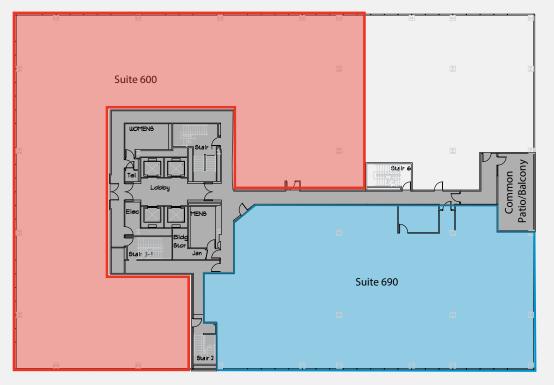

#### **6TH FLOOR SUITE SPECIFICATIONS**

\*Possible to combine for a total of 19,448 SF

#### SUITE FEATURES

- Suite 600 Shell condition ready for improvements
- Suite 600 Abundant natural light with views of the mountains
- Suite 600 Direct access to common outdoor balcony
- Suite 690 Open and ready for your improvements
- Suite 690 Layout is ready to fit your desire
- Suite 690 Great views from large windows
- Suite 690 Common balcony on 6th floor for tenant's use