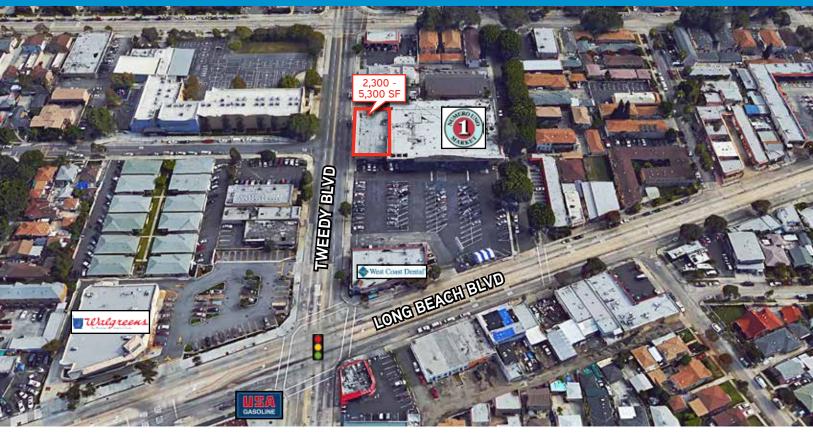

## Availability

**SIZE:**  $\pm 2,300 - \pm 5,300$  SF Retail Space

## Highlights

- > Located at the southeast corner of Long Beach Blvd & Tweedy Blvd, two major retail thoroughfares
- > Excellent opportunity to penetrate a high density trade area with over 51,000 residents, over 11,000 households, and 10,200 employees within 1 mile.
- > Area Tenants: Walgreens, Smart & Final, Wingstop & more