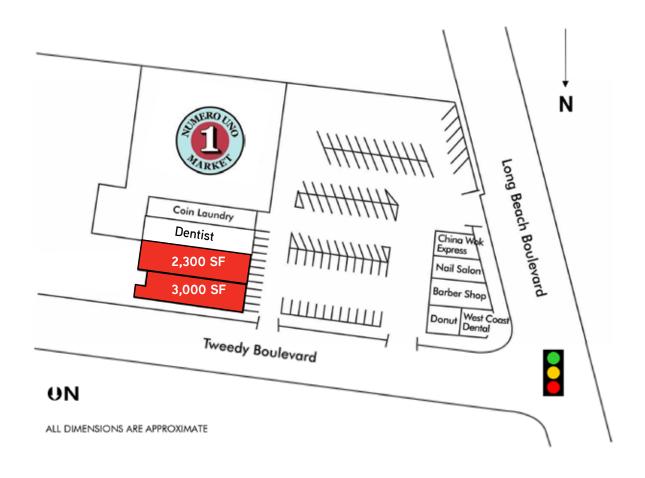

## Availability

**SIZE:**  $\pm 2,300 - \pm 5,300$  SF Retail Space

## Highlights

- > Located at the southeast corner of Long Beach Blvd & Tweedy Blvd, two major retail thoroughfares
- > Excellent opportunity to penetrate a high density trade area with over 51,000 residents, over 11,000 households, and 10,200 employees within 1 mile.
- > Area Tenants: Walgreens, Smart & Final, Wingstop & more