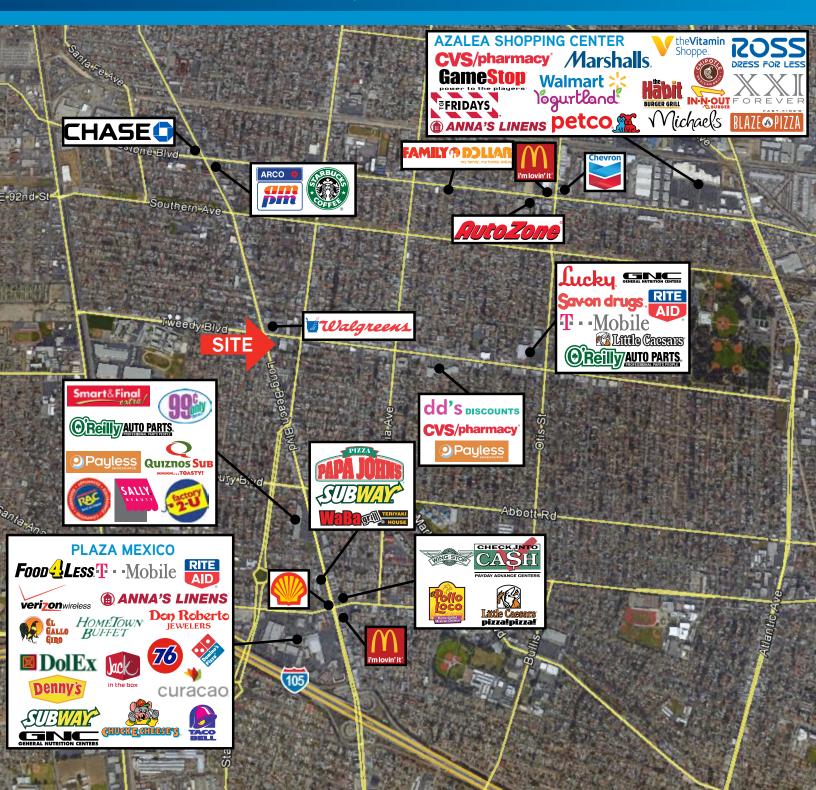

## Highlights

- > Located at the southeast corner of Long Beach Blvd & Tweedy Blvd, two major retail thoroughfares
- > Excellent opportunity to penetrate a high density trade area with over 51,000 residents, over 11,000 households, and 10,200 employees within 1 mile.
- > Area Tenants: Walgreens, Smart & Final, Wingstop & more